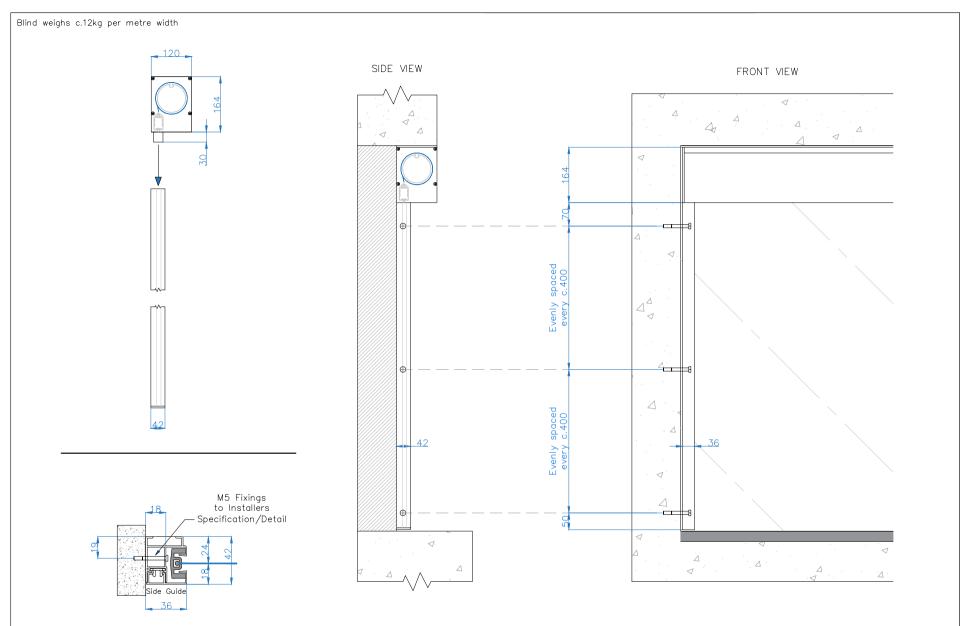

All dimensions are shown in millimetres unless otherwise stated

It is Caribbean Blinds UK Ltd policy to continuously develop and improve our products. We therefore reserve the right to modify or change the detail/design at our discretion and without prior notice. This drawing is the copyright and sole property of Caribbean Blinds UK Ltd. The design/information is private and confidential. It must not be copied, exhibited or communicated to third parties for any purpose other than that for which it was issued without the written consent of Caribbean Blinds UK Ltd.

| Drawing Name: Dominica Mounting Detail — Slim Side Guide — Side Fix |            |              |
|---------------------------------------------------------------------|------------|--------------|
| Drawing Number: CB/ERB/DOM/MD-SSGSF Rev: A                          |            |              |
| Date: 27/02/2025                                                    | Scale: NTS | Drawn By: CB |