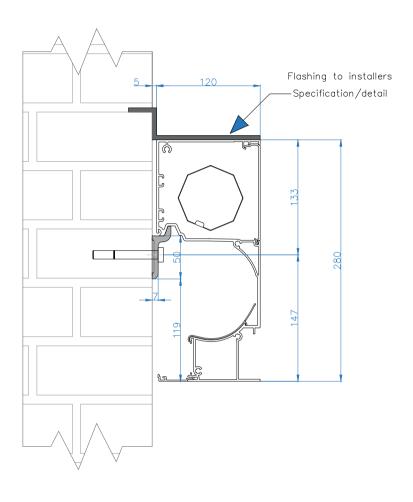

All dimensions are shown in millimetres unless otherwise stated

Woodhall Business Park, Sudbury, Suffolk, CO10 1WH

It is Caribbean Blinds UK Ltd policy to continuously develop and improve our products. We therefore reserve the right to modify or change the detail/design at our discretion and without prior notice. This drawing is the copyright and sole property of Caribbean Blinds UK Ltd. The design/information is private and confidential. It must not be copied, exhibited or communicated to third parties for any purpose other than that for which it was issued without the written consent of Caribbean Blinds UK Ltd.

| Drawing Name: Prestige Pod Wall Mounting Detail |            |              |
|-------------------------------------------------|------------|--------------|
| Drawing Number: CB/OLP/PRE/WMD Rev: A           |            | Rev: A       |
| Date: 13/12/2024                                | Scale: NTS | Drawn By: CB |