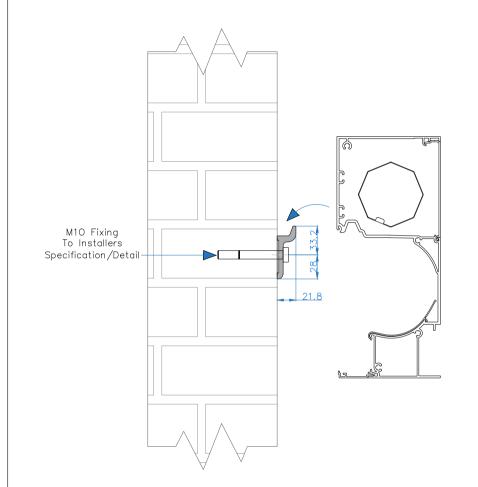

All dimensions are shown in millimetres unless otherwise stated

Woodhall Business Park, Sudbury, Suffolk, CO10 1WH

It is Caribbean Blinds UK Ltd policy to continuously develop and improve our products. We therefore reserve the right to modify or change the detail/design at our discretion and without prior notice. This drawing is the copyright and sole property of Caribbean Blinds UK Ltd. The design/information is private and confidential. It must not be copied, exhibited or communicated to third parties for any purpose other than that for which it was issued without the written consent of Caribbean Blinds UK Ltd.

| Drawing Name: Prestige Pod Wall Mounting Detail |            |              |
|-------------------------------------------------|------------|--------------|
| Drawing Number: CB/OLP/PRE/WMD Rev: A           |            | Rev: A       |
| Date: 13/12/2024                                | Scale: NTS | Drawn By: CB |