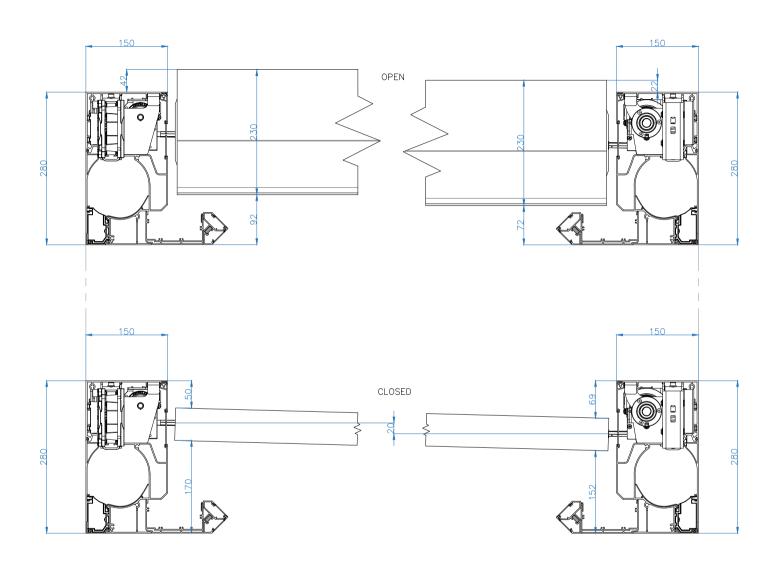

| ) | Drawing Name: Prestige Pod Roof Louver Positioning<br>Open & Closed |            |              |
|---|---------------------------------------------------------------------|------------|--------------|
|   | Drawing Number: CB/OLP/PRE/RLP-OC                                   |            | Rev: A       |
| n | Date: 13/12/2024                                                    | Scale: NTS | Drawn By: CB |