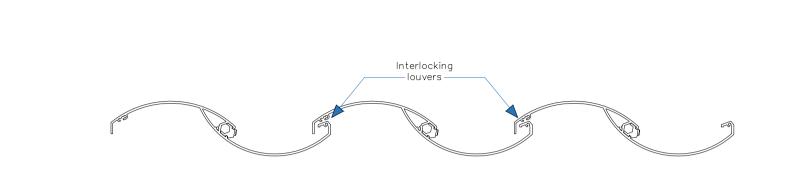

| LENGTH (upto) | NO. OF LOUVERS |
|---------------|----------------|
| 2580          | 10             |
| 2790          | 11             |
| 3000          | 12             |
| 3210          | 13             |
| 3410          | 14             |
| 3620          | 15             |
| 3820          | 16             |
| 4030          | 17             |
| 4240          | 18             |
| 4440          | 19             |
| 4650          | 20             |
| 4860          | 21             |
| 5060          | 22             |
| 5270          | 23             |
| 5470          | 24             |
| 5680          | 25             |
| 5890          | 26             |
| 6000          | 27             |