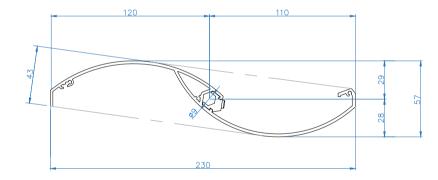

| LENGTH (upto) | NO. OF LOUVERS |
|---------------|----------------|
| 2580          | 10             |
| 2790          | 11             |
| 3000          | 12             |
| 3210          | 13             |
| 3410          | 14             |
| 3620          | 15             |
| 3820          | 16             |
| 4030          | 17             |
| 4240          | 18             |
| 4440          | 19             |
| 4650          | 20             |
| 4860          | 21             |
| 5060          | 22             |
| 5270          | 23             |
| 5470          | 24             |
| 5680          | 25             |
| 5890          | 26             |
| 6000          | 27             |