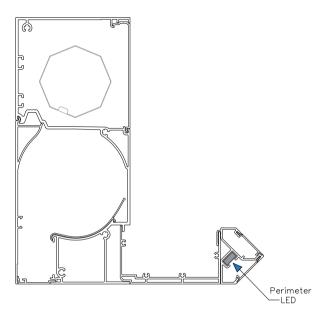

## Perimeter LED's (inside cross beam)

## 'L' Cross beam

## Integrated LED light strips

- 5 WATT/m 24 V-DC
- 3500 K
- 330 l/m

All dimensions are shown in millimetres unless otherwise stated

| Tel: 0344 800 1947        |                          |  |
|---------------------------|--------------------------|--|
| info@cbsolarshading.co.uk | www.cbsolarshading.co.uk |  |
| HEAD OFFICE, FACTORY & S  |                          |  |