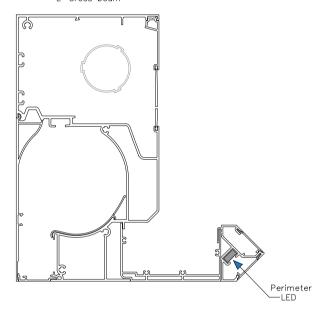

## Perimeter LED's (inside cross beam)

## 'L' Cross beam

## Integrated LED light strips

- 5 WATT/m 24 V-DC
- 3500 K
- 330 l/m

All dimensions are shown in millimetres unless otherwise stated

| Tel: 0344 800 1947        |                          |  |
|---------------------------|--------------------------|--|
| info@cbsolarshading.co.uk | www.cbsolarshading.co.uk |  |
| HEAD OFFICE, FACTORY & S  |                          |  |