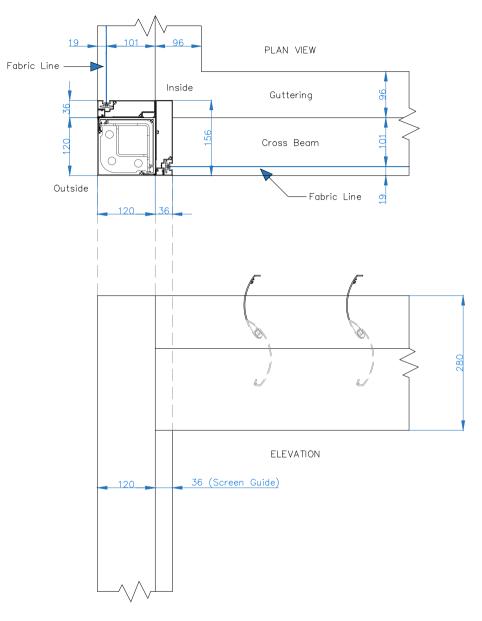

|   | Drawing Name: Prestige Pod Corner Post<br>Screen Arrangement |            |              |
|---|--------------------------------------------------------------|------------|--------------|
|   | Drawing Number: CB/OLP/PRE/CPSA                              |            | Rev: A       |
| n | Date: 13/12/2024                                             | Scale: NTS | Drawn By: CB |