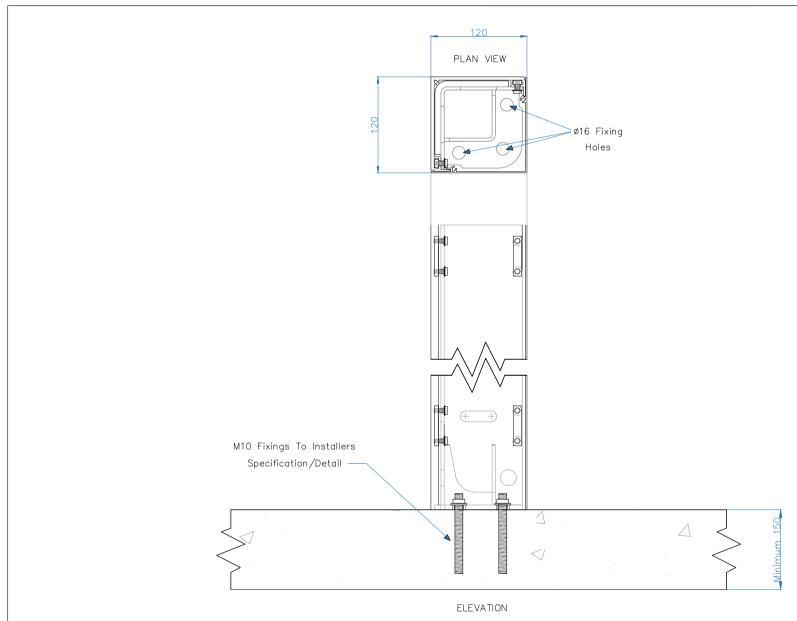

| ) | Drawing Name: Prestige Pod Corner Post | Mounting Detail |
|---|----------------------------------------|-----------------|
| ı | Drawing Number: CB/OLP/PRE/CPMD        | Rev: A          |
| n |                                        |                 |

Date: 13/12/2024 | Scale: NTS | Drawn By: CB