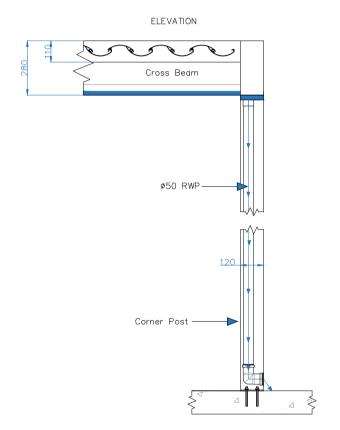

One drainage post required per 15m² roof surface area

SIDE ELEVATION

All dimensions are shown in millimetres unless otherwise stated

| Tel: 0344 800 1947                                                                 |                          |  |
|------------------------------------------------------------------------------------|--------------------------|--|
| info@cbsolarshading.co.uk                                                          | www.cbsolarshading.co.uk |  |
| HEAD OFFICE, FACTORY & SHOWSITE Woodhall Business Park, Sudbury, Suffolk, C010 1WH |                          |  |