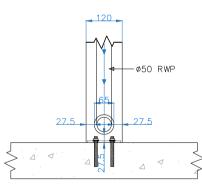

One drainage post required per 15m² roof surface area

SIDE ELEVATION

All dimensions are shown in millimetres unless otherwise stated

| Tel: 0344 800 1947                                                                 |                          |  |
|------------------------------------------------------------------------------------|--------------------------|--|
| info@cbsolarshading.co.uk                                                          | www.cbsolarshading.co.uk |  |
| HEAD OFFICE, FACTORY & SHOWSITE Woodhall Business Park, Sudbury, Suffolk, C010 1WH |                          |  |