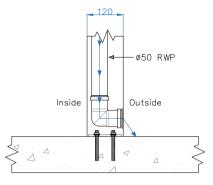

One drainage post required per 15m² roof surface area

SIDE ELEVATION

All dimensions are shown in millimetres unless otherwise stated

| Tel: 0344 800 1947                                                                 |                          |  |
|------------------------------------------------------------------------------------|--------------------------|--|
| info@cbsolarshading.co.uk                                                          | www.cbsolarshading.co.uk |  |
| HEAD OFFICE, FACTORY & SHOWSITE Woodhall Business Park, Sudbury, Suffolk, C010 1WH |                          |  |