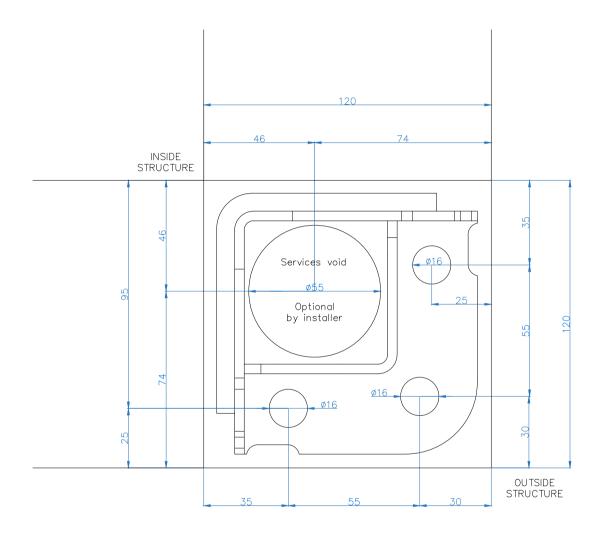

## 3D INTERNAL BASE PLATE

All dimensions are shown in millimetres unless otherwise stated

Tel: 0344 800 1947

info@cbsolarshading.co.uk

HEAD OFFICE, FACTORY & SHOWSITE

Woodhall Business Park, Sudbury, Suffolk, C010 1WH

| Drawing Name: Prestige Pod Corner Post Base Plate |            |              |
|---------------------------------------------------|------------|--------------|
| Drawing Number: CB/OLP/PRE/CPBP                   |            | Rev: A       |
| Date: 13/12/2024                                  | Scale: NTS | Drawn By: CB |