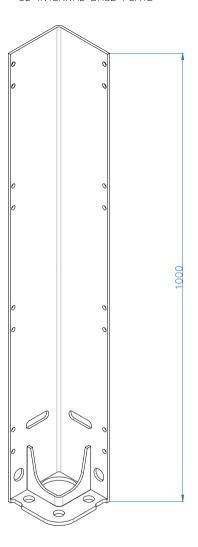

## 3D INTERNAL BASE PLATE

All dimensions are shown in millimetres unless otherwise stated

Tel: 0344 800 1947

info@cbsolarshading.co.uk

HEAD OFFICE, FACTORY & SHOWSITE

Woodhall Business Park, Sudbury, Suffolk, C010 1WH

| Drawing Name: Prestige Pod Corner Post Base Plate |            |              |
|---------------------------------------------------|------------|--------------|
| Drawing Number: CB/OLP/PRE/CPBP                   |            | Rev: A       |
| Date: 13/12/2024                                  | Scale: NTS | Drawn By: CB |