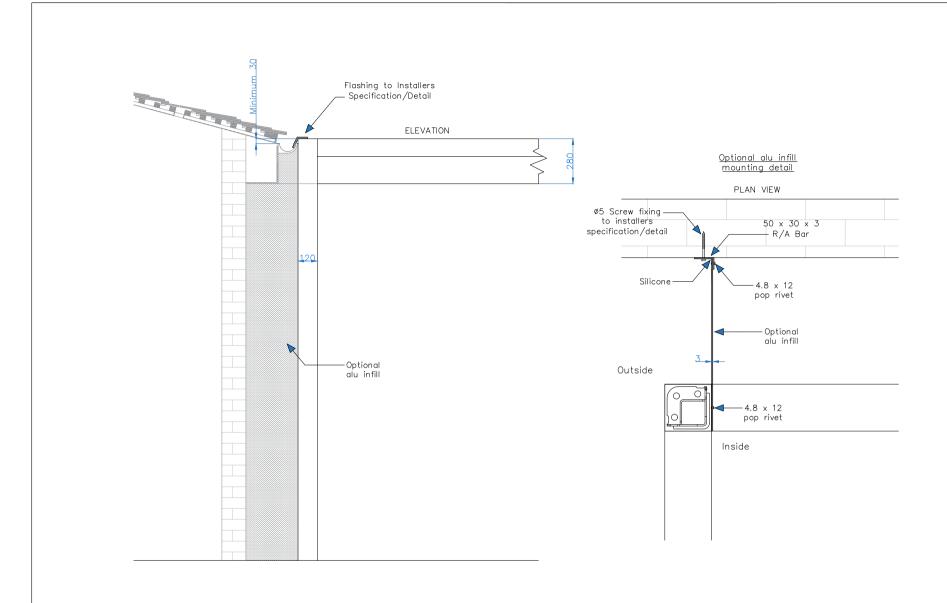

| Drawing Name: Prestige Pod Arrangement<br>Single Storey Building |                  |            |              |
|------------------------------------------------------------------|------------------|------------|--------------|
| Drawing Number: CB/OLP/PRE/ASSB                                  |                  | Rev: A     |              |
|                                                                  | Date: 13/12/2024 | Scale: NTS | Drawn By: CB |