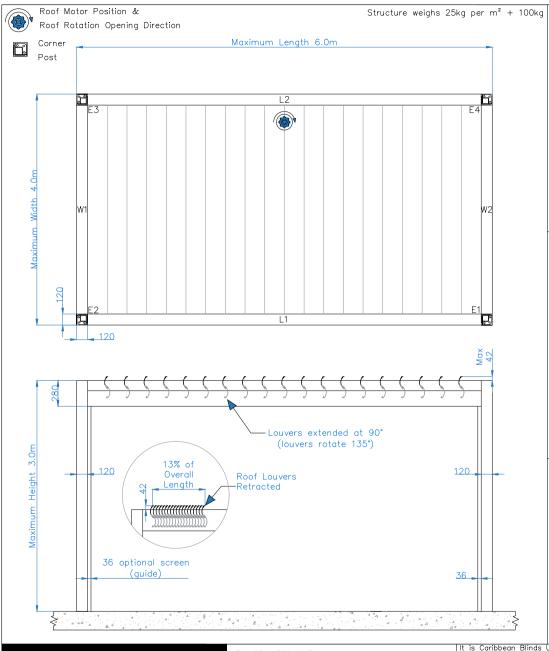

Drainage is via Ø50 downpipes in nominated corner posts. One drainage point (corner post) is required per 15m² roof surface area

All dimensions are shown in millimetres unless otherwise stated

Tel: 0344 800 1947