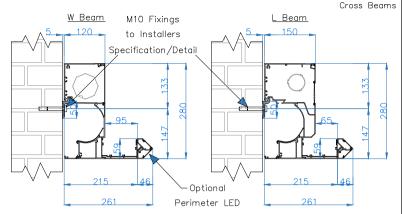

Roof Motors: 1.1 amps (each)

Screen Motor: 1.1 amps (each)

LED Lights: <0.1 amps

Pod is fitted with a 3 core (live, neutral, earth) cable exiting the nominated corner post/cross beam that needs connecting to a standard switched fuse spur/socket fitted with a 13amp fuse.

Drainage is via Ø50 downpipes in nominated corner posts. One drainage point (corner post) is required per 15m² roof surface area

All dimensions are shown in millimetres unless otherwise stated



Tel: 0344 800 1947

info@cbsolarshading.co.uk www.cbsolarshading.co.uk

HEAD OFFICE, FACTORY & SHOWSITE

Woodhall Business Park, Sudbury, Suffolk, CO10 1WH

It is Caribbean Blinds UK Ltd policy to continuously develop and improve our products. We therefore reserve the right to modify or change the detail/design at our disc