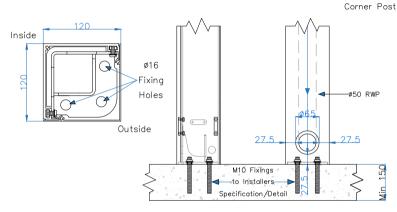

Drainage is via Ø50 downpipes in nominated corner posts. One drainage point (corner post) is required per 15m² roof surface area

All dimensions are shown in millimetres unless otherwise stated

Tel: 0344 800 1947