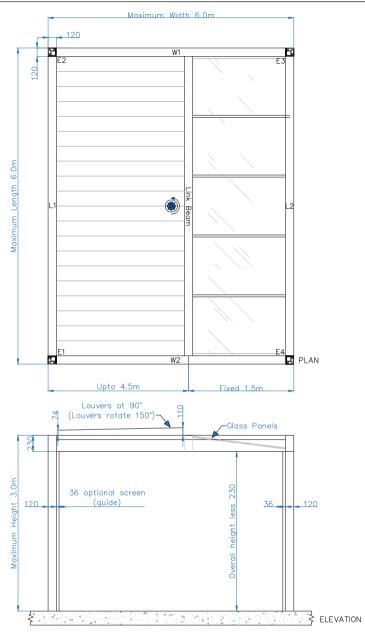

Drawing Name: Deluxe + Pod Single Module (Width) Plan & Elevation

Drawing Number: CB/OLP/DEL+/SMW-PE

Scale: NTS Drawn By: CB Date: 23/02/2024