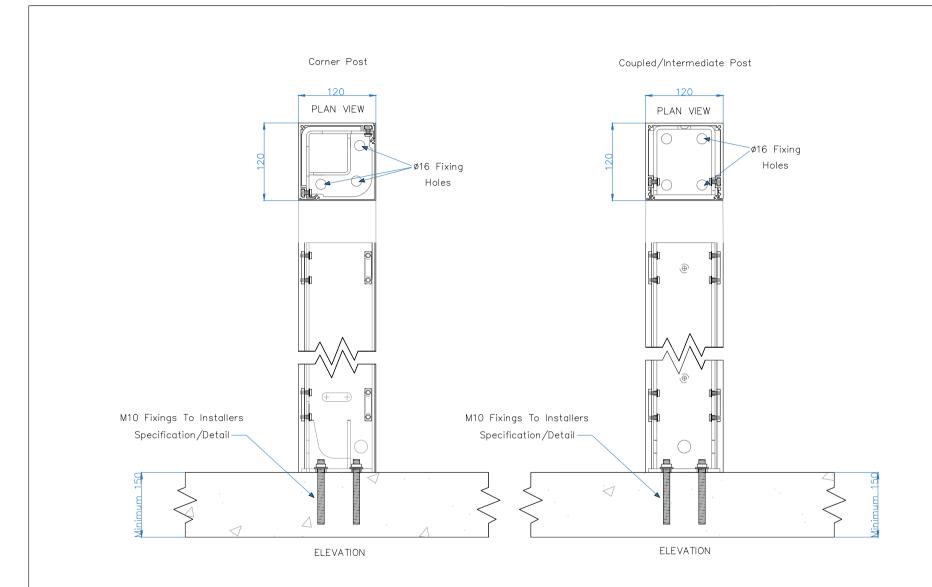

All dimensions are shown in millimetres unless otherwise stated

Woodhall Business Park, Sudbury, Suffolk, CO10 1WH

It is Caribbean Blinds UK Ltd policy to continuously develop and improve our products. We therefore reserve the right to modify or change the detail/design at our discretion and without prior notice. This drawing is the copyright and sole property of Caribbean Blinds UK Ltd. The design/information is private and confidential. It must not be copied, exhibited or communicated to third parties for any purpose other than that for which it was issued without the written consent of Caribbean Blinds UK Ltd.