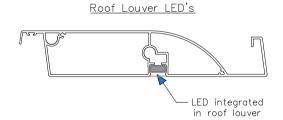

Drawing Name: Deluxe + Pod Louver & Perimeter Lighting

Drawing Number: CB/OLP/DEL+/LPL

Date: 17/12/2024 Scale: NTS Drawn By: CB