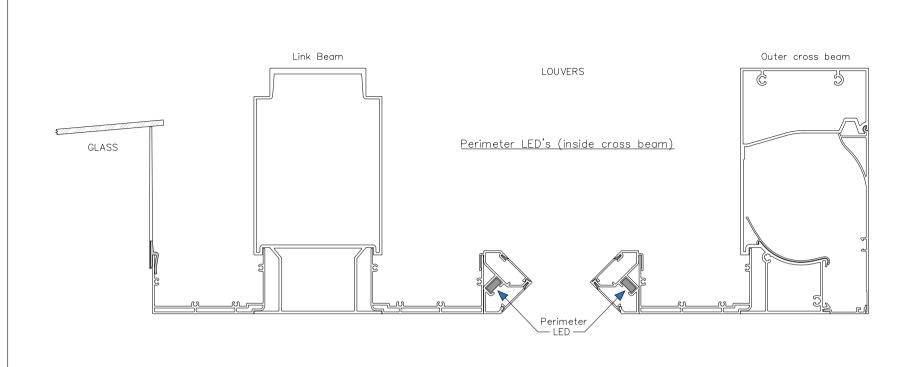

Drawing Name: Deluxe + Pod Louver & Perimeter Lighting

Drawing Number: CB/OLP/DEL+/LPL

Date: 17/12/2024 Scale: NTS Drawn By: CB