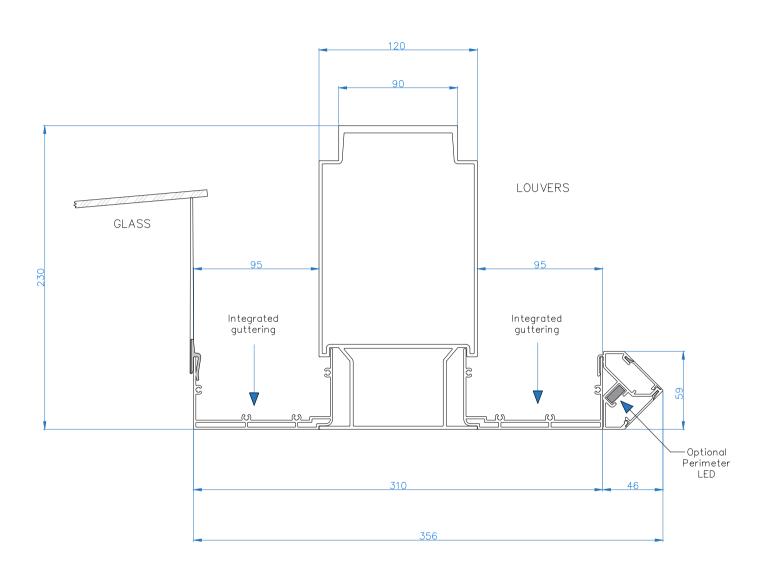

Drawing Name: Deluxe + Pod Link Beam Section

Drawing Number: CB/OLP/DEL/LBS

Date: 17/12/2024 Scale: NTS Drawn By: CB