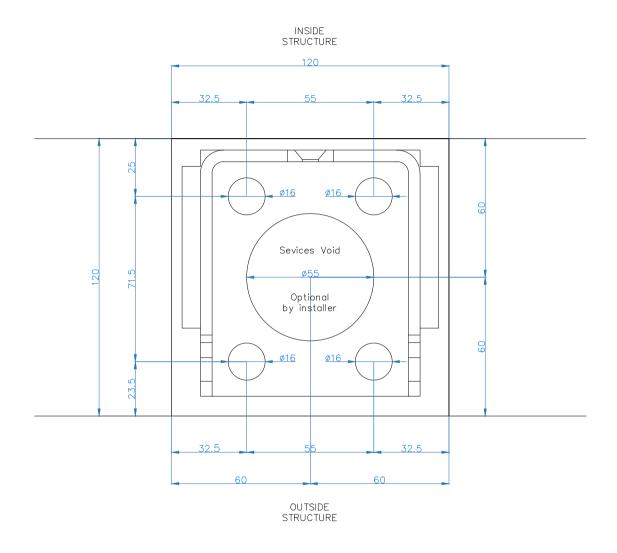

## 3D INTERNAL BASE PLATE

All dimensions are shown in millimetres unless otherwise stated

Tel: 0344 800 1947

info@cbsolarshading.co.uk

HEAD OFFICE, FACTORY & SHOWSITE

Woodhall Business Park, Sudbury, Suffolk, C010 1WH

| Drawing Name: Deluxe + Pod Coupled/Intermediate<br>Post Base Plate |                                   |              |  |
|--------------------------------------------------------------------|-----------------------------------|--------------|--|
| Drawing Number: CB/C                                               | Drawing Number: CB/OLP/DEL+/CIPBP |              |  |
| Date: 17/12/2024                                                   | Scale: NTS                        | Drawn By: CB |  |