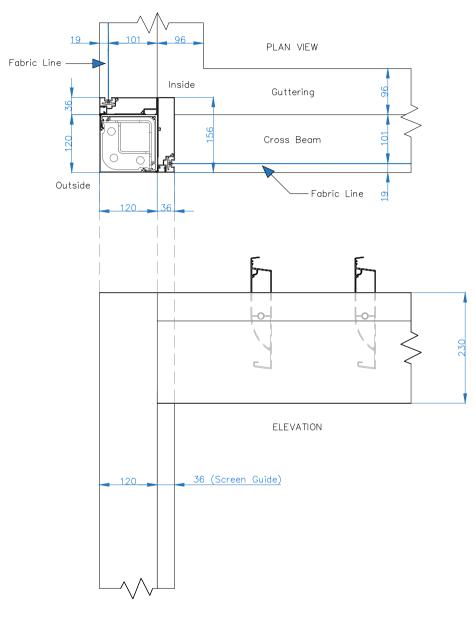

All dimensions are shown in millimetres unless otherwise stated

Tel: 0344 800 1947

info@cbsolarshading.co.uk www.cbsolarshading.co.uk

HEAD OFFICE, FACTORY & SHOWSITE

Woodhall Business Park, Sudbury, Suffolk, CO10 1WH