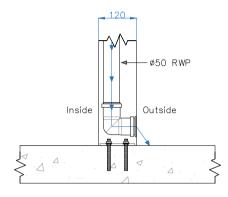

One drainage post required per 15m<sup>2</sup> roof surface area

Drawing Name: Deluxe + Pod Corner Post Drainage Detail

Drawing Number: CB/OLP/DEL+/CPDD

an l

Date: 17/12/2024 Scale: NTS Drawn By: CB