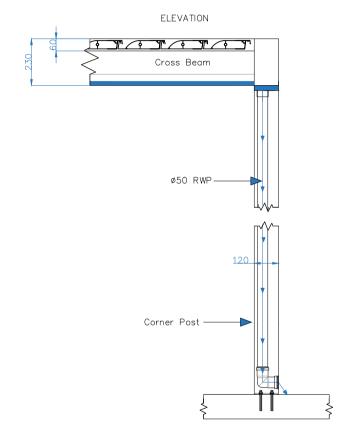

One drainage post required per 15m<sup>2</sup> roof surface area

## SIDE ELEVATION

All dimensions are shown in millimetres unless otherwise stated

Tel: 0344 800 1947
info@cbsolarshading.co.uk www.cbsolarshading.co.uk

HEAD OFFICE, FACTORY & SHOWSITE
Woodhall Business Park, Sudbury, Suffolk, CO10 1WH

Drawing Name: Deluxe + Pod Corner Post Drainage Detail

Drawing Number: CB/OLP/DEL+/CPDD

an l

Date: 17/12/2024 Scale: NTS Drawn By: CB