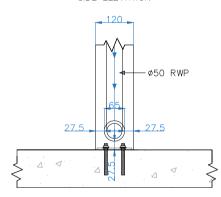

One drainage post required per 15m<sup>2</sup> roof surface area

Drawing Name: Deluxe + Pod Corner Post Drainage Detail

Drawing Number: CB/OLP/DEL+/CPDD

an l

Date: 17/12/2024 Scale: NTS Drawn By: CB