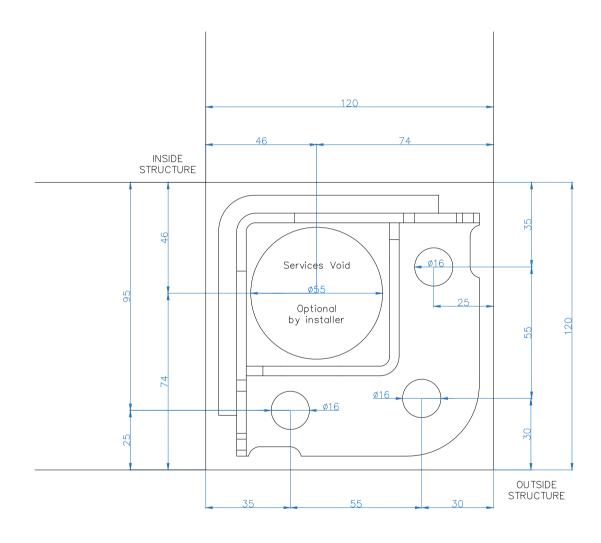

Drawing Name: Deluxe + Pod Corner Post Base Plate

Drawing Number: CN/OLP/DEL+/CPBP

Scale: NTS

Date: 17/12/2024