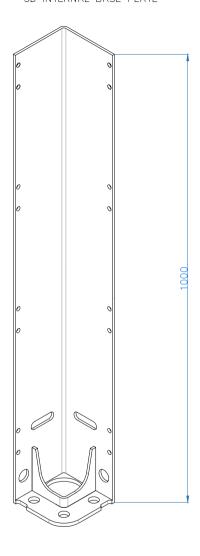

## 3D INTERNAL BASE PLATE

All dimensions are shown in millimetres unless otherwise stated

Drawn By: CB

Tel: 0344 800 1947

info@cbsolarshading.co.uk www.cbsolarshading.co.uk

HEAD OFFICE, FACTORY & SHOWSITE

Woodhall Business Park, Sudbury, Suffolk, C010 1WH

Drawing Name: Deluxe + Pod Corner Post Base Plate

Drawing Number: CN/OLP/DEL+/CPBP

Scale: NTS

Date: 17/12/2024