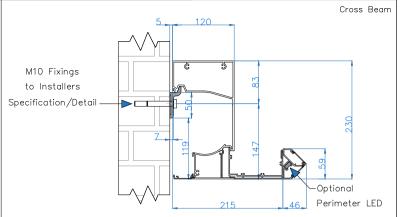

Drainage is via \$50 downpipes in nominated corner posts. One drainage point (corner post) is required per 15m² roof surface area

All dimensions are shown in millimetres unless otherwise stated

Tel: 0344 800 1947