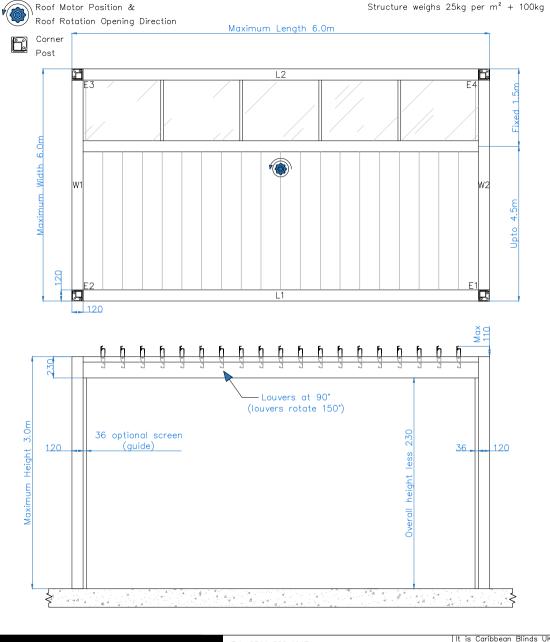

Drainage is via \$50 downpipes in nominated corner posts. One drainage point (corner post) is required per 15m² roof surface area

All dimensions are shown in millimetres unless otherwise stated

Tel: 0344 800 1947