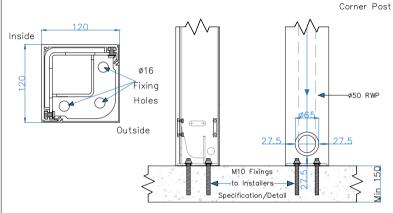

Drainage is via \$50 downpipes in nominated corner posts. One drainage point (corner post) is required per 15m² roof surface area

All dimensions are shown in millimetres unless otherwise stated

Tel: 0344 800 1947