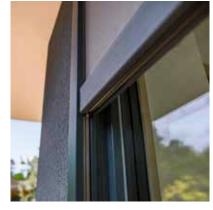

## ANTIGUAN BLIND

THE ORIGINAL WINDPROOF UK MADE OUTDOOR ROLLER BLIND

Scan the QR code to learn more about our Antiguan External Blind.

Our Antiguan outdoor roller blind with its slim profiles and sleek design is a seamless addition to any vertical glazed area. Ziplock technology built into the side guides physically seals the fabric in place at every position rendering the blind windproof along with preventing any light shining through the edges, whilst the weighted leadrail ensures the fabric stays under optimum tension. A clever two-part side guide conceals all fixings and supports the full cassette headbox whch discreetly hides and protects the blind when not in use.

## DURABILITY

Strong Breeze

**ANTIGUAN BLIND** 

Hardware: RAL 7016 ST | Fabric: 262 815

A full cassette headbox provides a neat hideaway for the blind when not in use, protecting the fabric

The fabric runs and is sealed using ziplock technology in the side guides which renders the blind windproof