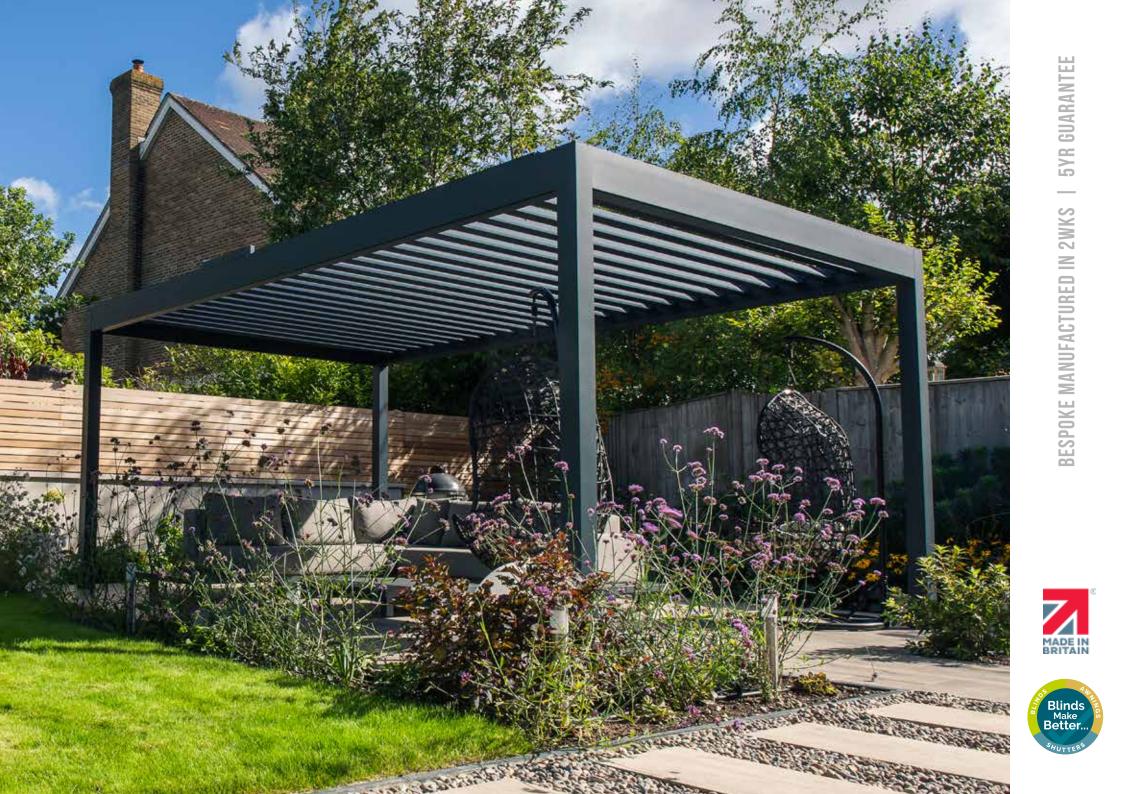

# LOUVERED PERGOLAS

MAKE THE MOST OF YOUR OUTDOOR SPACE WHATEVER THE WEATHER

Louvered pergolas are the ultimate luxury outdoor living solution for people who want to live life outdoors. Full sun, partial shade or complete shelter, our opening and closing louvered roof pergolas will adapt to the changing weather and when equipped with optional windproof side screens and slding panels, integrated LED lighting and instant infra-red heaters, you can ensure a perfect environment on your terrace come rain or shine, day or night, in the Summer and Winter.

No other canopy can offer the same flexibility and possibilities as the original louvered pergola from Caribbean Blinds.

**DELUXE POD** OVER AN OUTDOOR KITCHEN Frame: RAL 7016 ST | Louvers: RAL 7016 ST

CLASSIC POD FREESTANDING IN A GARDEN Frame: RAL 7016 ST | Louvers: RAL 7016 ST Whether you're creating a place to chill, grill, or entertain, our louvered pergolas, branded Outdoor Living Pods<sup>TM</sup> have you covered!