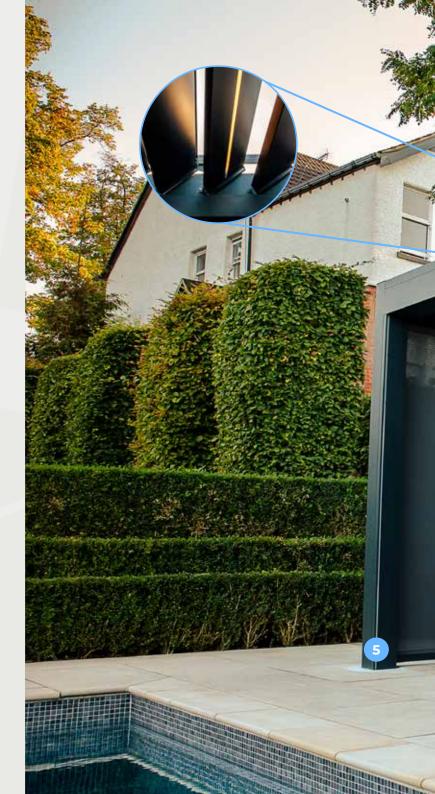

# Roof louvers rotate up to 150°, providing flexible shade and ventilation When closed the roof is completely water, wind & snow tight Superstrong, re-inforced extruded aluminium construction for durability Hardware powdercoated to marine grade finish for longevity No visible fixings, including concealed baseplates within the uprights Integrated guttering system for an effective water drainage from the roof Concealed motors for effortless functioning operated via remote / app

Streamline, elegant framework with clean lines, powdercoated in a structured finish for durability

Concealed baseplates within the post uprights provides a seamless attachment to the ground

Guttering built within the cross beams provides effective drainage of water from the roof when closed