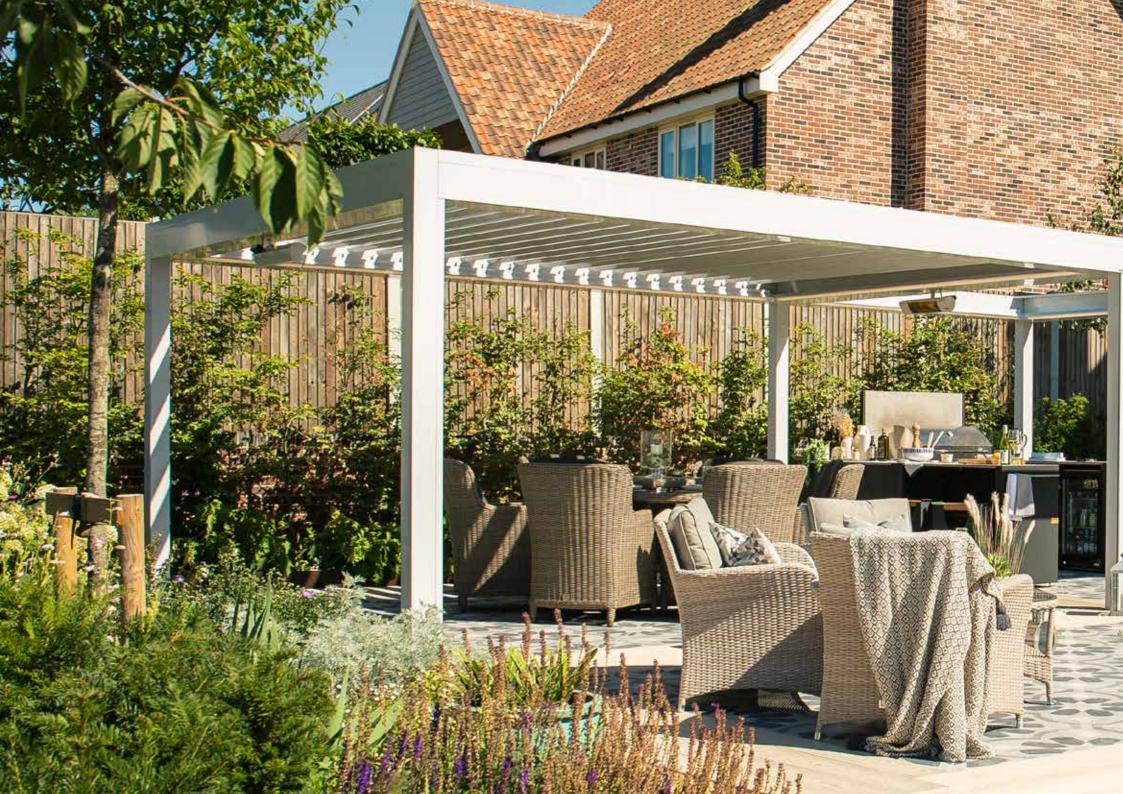

# LOUVERED PERGOLAS

MAKE THE MOST OF YOUR OUTDOOR SPACE WHATEVER THE WEATHER

Louvered pergolas are the ultimate luxury outdoor living solution for people who want to live life outdoors. Full sun, partial shade or complete shelter, our opening and closing louvered roof pergolas will adapt to the changing weather and when equipped with optional windproof side screens and slding panels, integrated LED lighting and instant infra-red heaters, you can ensure a perfect environment on your terrace come rain or shine, day or night, in the Summer and Winter.

No other canopy can offer the same flexibility and possibilities as the original louvered pergola from Caribbean Blinds.

**DELUXE POD** OVER AN OUTDOOR KITCHEN Frame: RAL 7016 ST | Louvers: RAL 7016 ST

CLASSIC POD FREESTANDING IN A GARDEN Frame: RAL 7016 ST | Louvers: RAL 7016 ST Whether you're creating a place to chill, grill, or entertain, our louvered pergolas, branded Outdoor Living Pods<sup>TM</sup> have you covered!