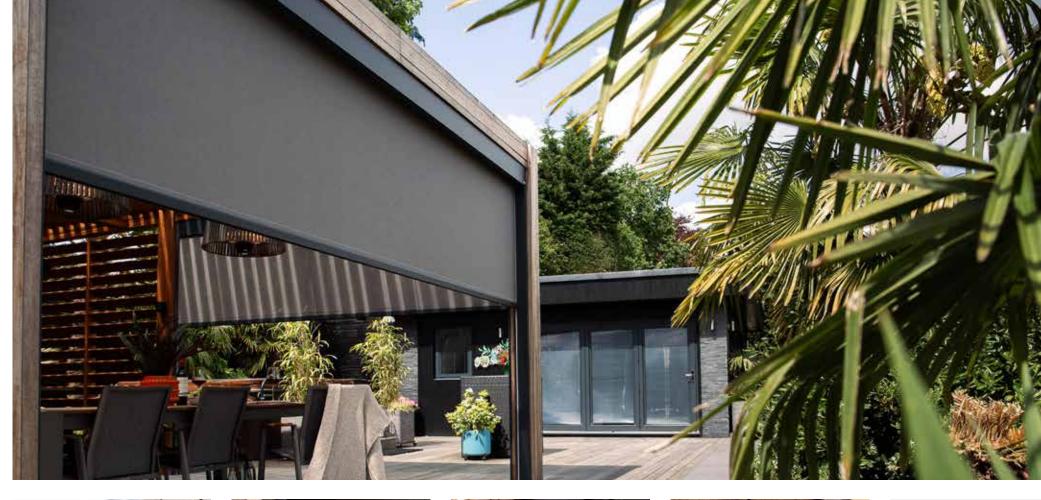

# LOUVERED PERGOLAS

MAKE THE MOST OF YOUR OUTDOOR SPACE WHATEVER THE WEATHER

Louvered pergolas are the ultimate luxury outdoor living solution for people who want to live life outdoors. Full sun, partial shade or complete shelter, our opening and closing louvered roof pergolas will adapt to the changing weather and when equipped with optional windproof side screens and slding panels, integrated LED lighting and instant infra-red heaters, you can ensure a perfect environment on your terrace come rain or shine, day or night, in the Summer and Winter.

No other canopy can offer the same flexibility and possibilities as the original louvered pergola from Caribbean Blinds.

**DELUXE POD** OVER AN OUTDOOR KITCHEN Frame: RAL 7016 ST | Louvers: RAL 7016 ST