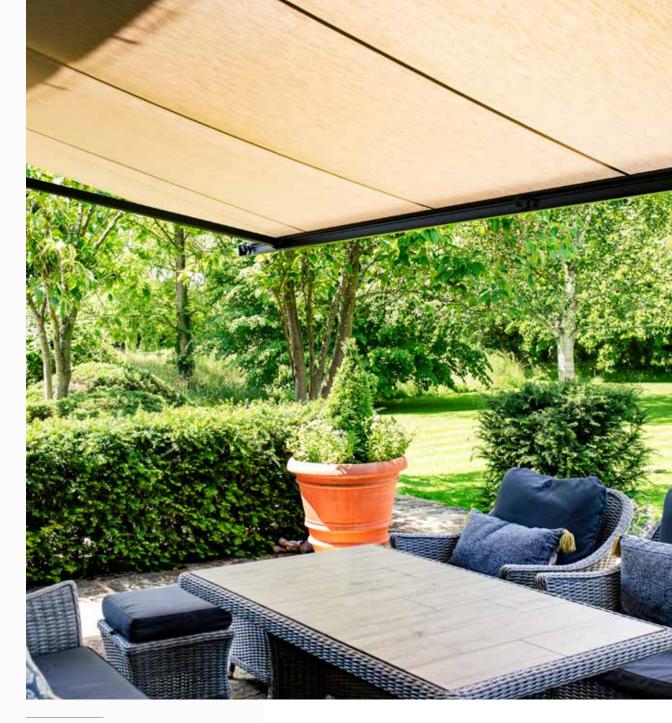

# PATIO AWNINGS

ENHANCE, PROTECT AND PROLONG THE USE OF YOUR TERRACE

Both practical and stylish, our patio awnings extend to provide instant shade and shelter on your terrace, keeping you cool on even the hottest of Summer days along with providing optimum protection from damaging UV rays and those unexpected and often persistent rain showers\*. Your adjoining internal room also benefits from a reduction in solar heat gain and the elimination of glare, with the view to the garden maintained.

Plus with optional LED under awning lighting and instant infra-red heating, you can create a pleasant atmosphere on your terrace to enjoy all year round.

\* Subject to a pitch (angle) of 14 degrees or greate

CUBA AWNING Hardware: RAL 9016 | Fabric: 338 662

**CUBA AWNING** OVER A DINING SPACE Hardware: RAL 1013 | Fabric: 338 639

TORTOLA AWNING OVER A LOUNGING SPACE

Hardware: RAL 7016 ST | Fabric: 385 201

**TORTOLA AWNING** OVER A LOUNGING SPACEHardware: RAL 9016|Fabric: 338 082