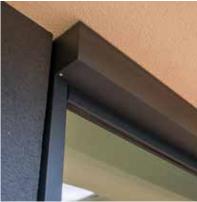

## ANTIGUAN BLIND

THE ORIGINAL WINDPROOF UK MADE OUTDOOR ROLLER BLIND

Scan the QR code to learn more about our Antiguan External Blind.

Our Antiguan outdoor roller blind with its slim profiles and sleek design is a seamless addition to any vertical glazed area. Ziplock technology built into the side guides physically seals the fabric in place at every position rendering the blind windproof along with preventing any light shining through the edges, whilst the weighted leadrail ensures the fabric stays under optimum tension. A clever two-part side guide conceals all fixings and supports the full cassette headbox whch discreetly hides and protects the blind when not in use.

## DURABILITY

Strong Breeze

**ANTIGUAN BLIND** 

Hardware: RAL 7016 ST | Fabric: 262 815

A full cassette headbox provides a neat hideaway for the blind when not in use, protecting the fabric

The fabric runs and is sealed using ziplock technology in the side guides which renders the blind windproof