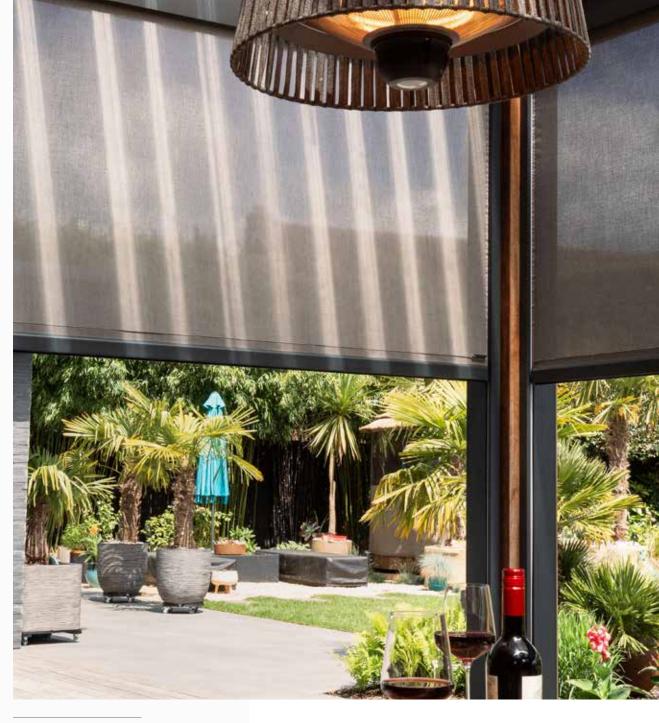

# LOUVERED PERGOLAS

MAKE THE MOST OF YOUR OUTDOOR SPACE WHATEVER THE WEATHER

Louvered pergolas are the ultimate luxury outdoor living solution for people who want to live life outdoors. Full sun, partial shade or complete shelter, our opening and closing louvered roof pergolas will adapt to the changing weather and when equipped with optional windproof side screens and slding panels, integrated LED lighting and instant infra-red heaters, you can ensure a perfect environment on your terrace come rain or shine, day or night, in the Summer and Winter.

No other canopy can offer the same flexibility and possibilities as the original louvered pergola from Caribbean Blinds.

**DELUXE POD** OVER AN OUTDOOR KITCHEN Frame: RAL 7016 ST | Louvers: RAL 7016 ST