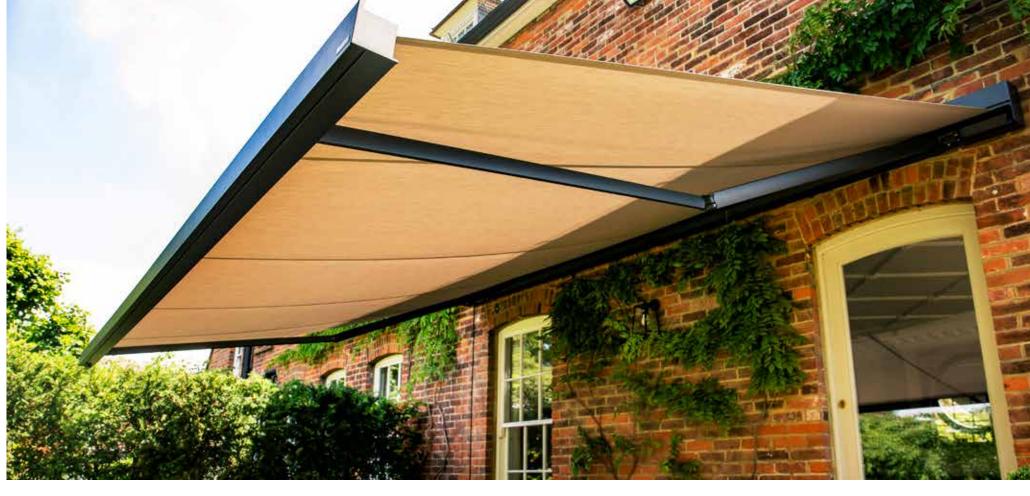

## CUBA AWNING

Scan the QR code to learn more about our Cuba Patio Awning.

Our Cuba retractable awning is the crème de la crème of our range, with its contemporary rectangular full cassette casing that sits flush to the façade and neatly conceals and protects the awning when retracted away. The heavy-duty folding arms with drop forged joints, feature quadruple stainless steel sheathed cables tensioning twin springs to ensure optimum fabric tension at every position, suitable for the most demanding of applications. Operation is effortless through the integrated tubular motor functioned via a stylish remote control or smartphone app.

Concealed fixing brackets and screw-less alu end plates elegantly finish the awning off, whilst dimmable LED lighting can be built onto the underside of the cassette casing for night time illumination. Optional weather sensors can be added for automatic functioning.

CUBA AWNING
Hardware: RAL 7016 ST | Fabric: 338 079

Width: Projection: 2.05m - 7.00m 1.50m - 3.75m