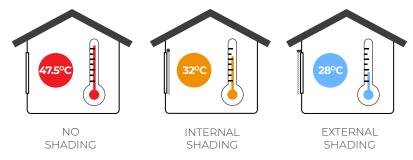

# **UPTO 18°C TEMPERATURE REDUCTION**

\*Actual recorded operative temperatures in a London apartment with no ventilation.

ANTIGUAN BLINDS

Scan the QR code to learn

and visual comfort benefits of external shading

more about the thermal

BLOCK UP TO 97% OF SOLAR HEAT