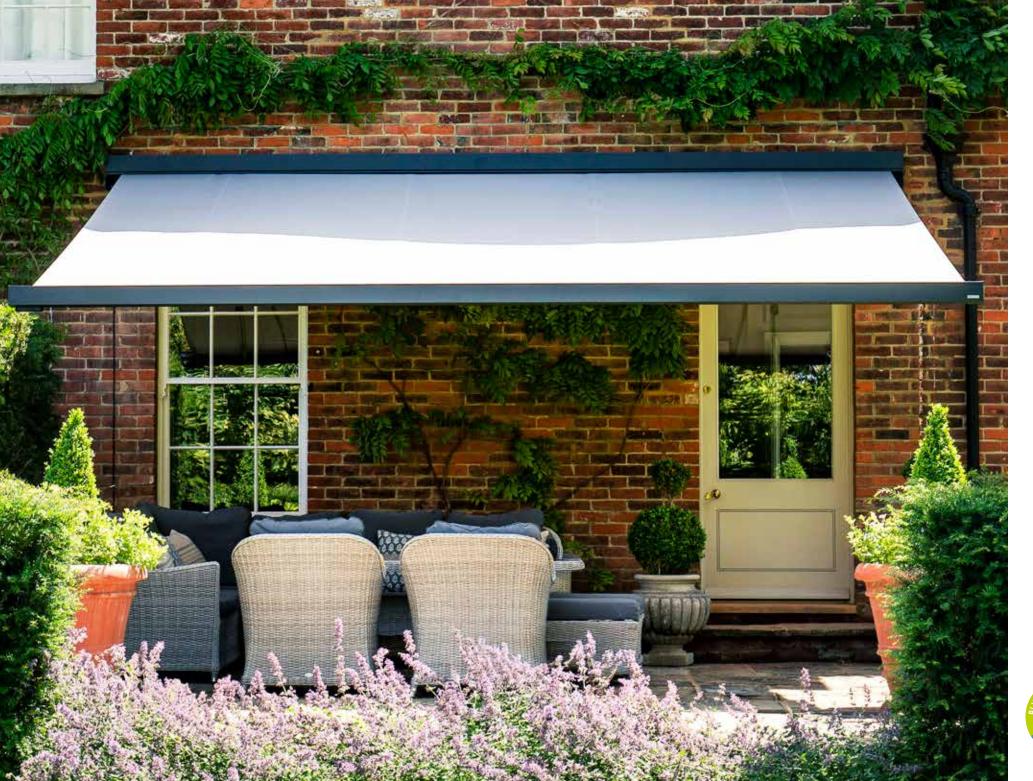

# PATIO AWNINGS

ENHANCE, PROTECT AND PROLONG THE USE OF YOUR TERRACE

Both practical and stylish, our patio awnings extend to provide instant shade and shelter on your terrace, keeping you cool on even the hottest of Summer days along with providing optimum protection from damaging UV rays and those unexpected and often persistent rain showers\*. Your adjoining internal room also benefits from a reduction in solar heat gain and the elimination of glare, with the view to the garden maintained.

Plus with optional LED under awning lighting and instant infra-red heating, you can create a pleasant atmosphere on your terrace to enjoy all year round.

\* Subject to a pitch (angle) of 14 degrees or greate

## THE FEATURES THAT SET THEM APART

- Powerful spring tensioned folding arms keep the fabric taut
   100% solution dyed water & fade resistant Sattler acrylic fabrics
   Corrosion resistant extruded aluminium framework for durability
   Framework powdercoated to marine grade finish for longevity
   Cassette casing protects the fabric and mechanism when closed away
   Concealed fixings and brackets for an elegant streamline finish
   Integrated Somfy motors for effortless functioning via remote / app
   OPTIONS
   Vibration sensor built onto the leadrail retracts the awning in high winds
   Dimmable LED lighting to the underside / beneath the cassette casing
- 10 Infra-red heaters mounted under the awning for instant warmth