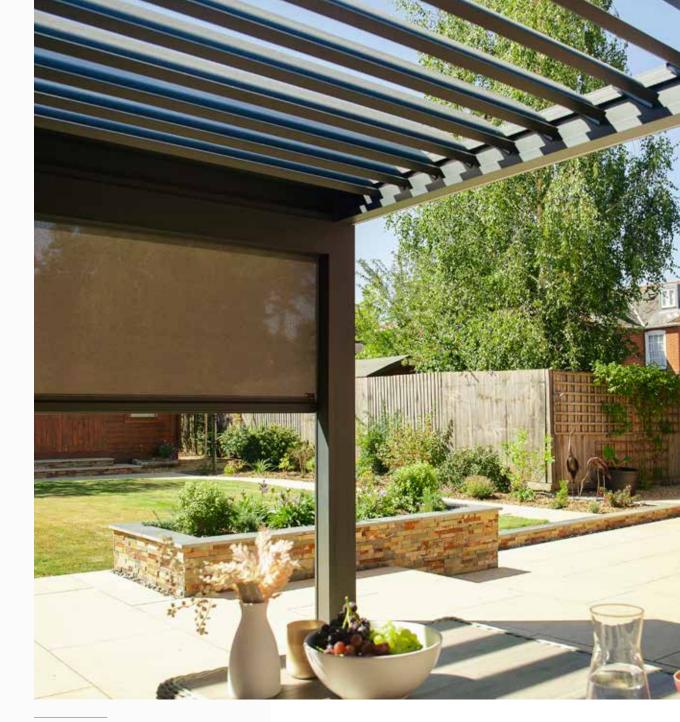

## EXTERNAL BLINDS

SAY GOODBYE TO UNWANTED SOLAR HEAT GAIN AND GLARE

Creating a physical barrier in front of and stopping the suns energy even reaching the glazing, Caribbean Blinds innovative external blinds are the most effective way to regulate solar heat and light through glazing. By preventing unwanted solar heat gain and diffusing bright light to eliminate glare, you will be able to enjoy a thermally and visually comfortable indoor space, with the view and connection to the outside maintained<sup>\*</sup>. Additionally your fixtures and furnishings will be protected from bleaching by the sun and privacy will be provided from overlooking buildings.

## ANTIGUAN BLIND

THE ORIGINAL WINDPROOF UK MADE OUTDOOR ROLLER BLIND

Scan the QR code to learn more about our Antiguan External Blind.

Our Antiguan outdoor roller blind with its slim profiles and sleek design is a seamless addition to any vertical glazed area. Ziplock technology built into the side guides physically seals the fabric in place at every position rendering the blind windproof along with preventing any light shining through the edges, whilst the weighted leadrail ensures the fabric stays under optimum tension. A clever two-part side guide conceals all fixings and supports the full cassette headbox whch discreetly hides and protects the blind when not in use.