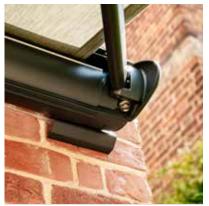

# Roof louvers rotate up to 150°, providing flexible shade and ventilation When closed the roof is completely water, wind & snow tight Superstrong, re-inforced extruded aluminium construction for durability Hardware powdercoated to marine grade finish for longevity No visible fixings, including concealed baseplates within the uprights Integrated guttering system for an effective water drainage from the roof Concealed motors for effortless functioning operated via remote / app

Streamline, elegant framework with clean lines, powdercoated in a structured finish for durability

Concealed baseplates within the post uprights provides a seamless attachment to the ground

Guttering built within the cross beams provides effective drainage of water from the roof when closed

Optional side screens neatly built beneath the cross beams are housed in a full cassette to conceal them

Integrated rain water pipes within the post uprights provide effective evacuation of water from the roof