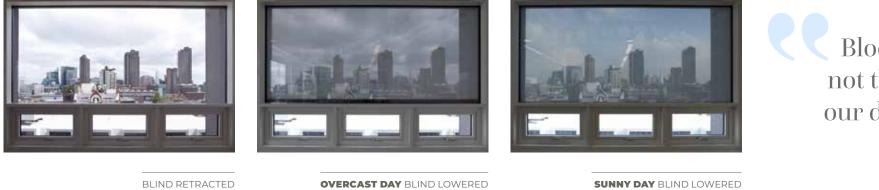

### DOMINICA BLINDS IN FRONT OF DOORS & WINDOWS - INTEGRATED IN THE FAÇADE

Hardware: RAL 7016ST | Fabric: 262 815

Block the heat, not the view with our dimout fabric blinds.

Typical view through our blinds from inside to out using our premium Twilight Comfort solar control mesh (4% openness) dimout fabric | Fabric: 262 815