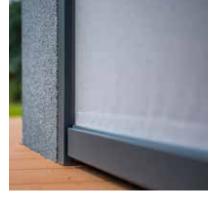

## ANTIGUAN BLIND

THE ORIGINAL WINDPROOF UK MADE OUTDOOR ROLLER BLIND

Scan the QR code to learn more about our Antiguan External Blind.

Our Antiguan outdoor roller blind with its slim profiles and sleek design is a seamless addition to any vertical glazed area. Ziplock technology built into the side guides physically seals the fabric in place at every position rendering the blind windproof along with preventing any light shining through the edges, whilst the weighted leadrail ensures the fabric stays under optimum tension. A clever two-part side guide conceals all fixings and supports the full cassette headbox whch discreetly hides and protects the blind when not in use.

## DURABILITY

Strong Breeze

**ANTIGUAN BLIND** 

Hardware: RAL 7016 ST | Fabric: 262 815

A full cassette headbox provides a neat hideaway for the blind when not in use, protecting the fabric

The fabric runs and is sealed using ziplock technology in the side guides which renders the blind windproof

A weighted leadrail that lowers and raises with the blind ensure the fabric stays taut

The blind is effortlessly operated through a radio controlled remote control or smartphone app