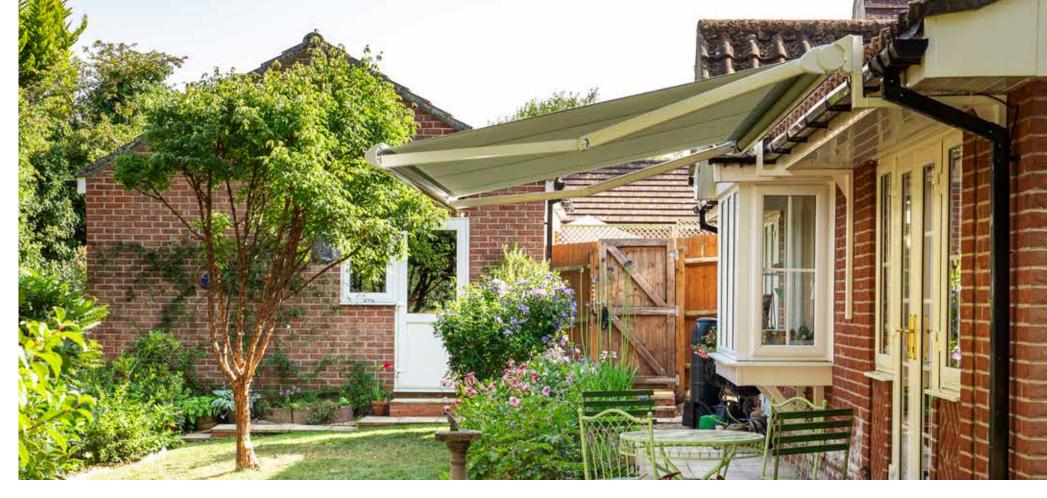

# PATIO AWNINGS

ENHANCE, PROTECT AND PROLONG THE USE OF YOUR TERRACE

Both practical and stylish, our patio awnings extend to provide instant shade and shelter on your terrace, keeping you cool on even the hottest of Summer days along with providing optimum protection from damaging UV rays and those unexpected and often persistent rain showers\*. Your adjoining internal room also benefits from a reduction in solar heat gain and the elimination of glare, with the view to the garden maintained.

Plus with optional LED under awning lighting and instant infra-red heating, you can create a pleasant atmosphere on your terrace to enjoy all year round.

\* Subject to a pitch (angle) of 14 degrees or greate