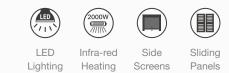

# Roof louvers rotate up to 150°, providing flexible shade and ventilation When closed the roof is completely water, wind & snow tight Superstrong, re-inforced extruded aluminium construction for durability Hardware powdercoated to marine grade finish for longevity No visible fixings, including concealed baseplates within the uprights Integrated guttering system for an effective water drainage from the roof Concealed motors for effortless functioning operated via remote / app

- Dimmable LED lighting within the roof louvers / cross beams
- Infra-red heaters mounted to the cross beams for instant warmth

DELUXE POD Frame: RAL 7016 ST | Louvers: RAL 7016 ST

# OPTIONS

2000W

LED Infra-red Lighting Heating

Infra-red Side Heating Screens