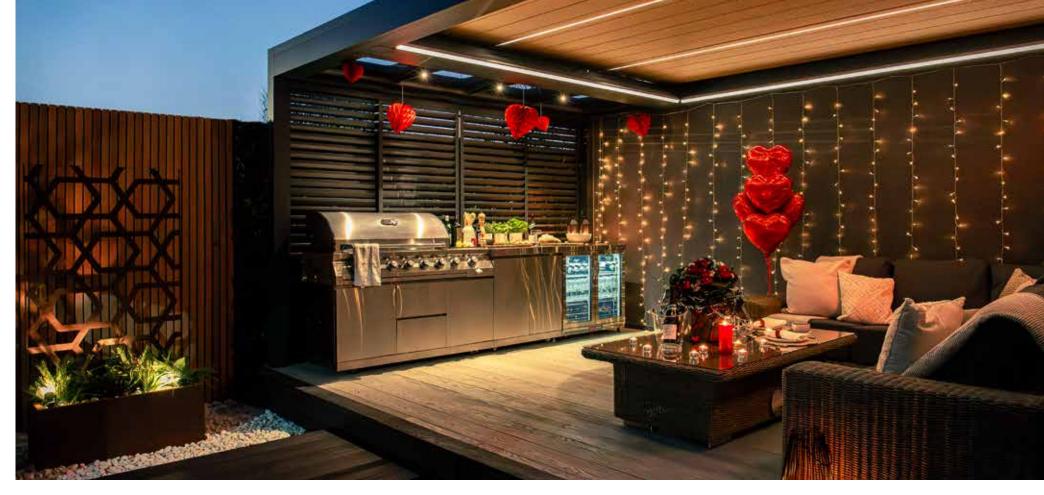

# LOUVERED PERGOLAS

MAKE THE MOST OF YOUR OUTDOOR SPACE WHATEVER THE WEATHER

Louvered pergolas are the ultimate luxury outdoor living solution for people who want to live life outdoors. Full sun, partial shade or complete shelter, our opening and closing louvered roof pergolas will adapt to the changing weather and when equipped with optional windproof side screens and slding panels, integrated LED lighting and instant infra-red heaters, you can ensure a perfect environment on your terrace come rain or shine, day or night, in the Summer and Winter.

No other canopy can offer the same flexibility and possibilities as the original louvered pergola from Caribbean Blinds.

**DELUXE POD** OVER AN OUTDOOR KITCHEN Frame: RAL 7016 ST | Louvers: RAL 7016 ST

CLASSIC POD FREESTANDING IN A GARDEN Frame: RAL 7016 ST | Louvers: RAL 7016 ST Whether you're creating a place to chill, grill, or entertain, our louvered pergolas, branded Outdoor Living Pods<sup>TM</sup> have you covered!