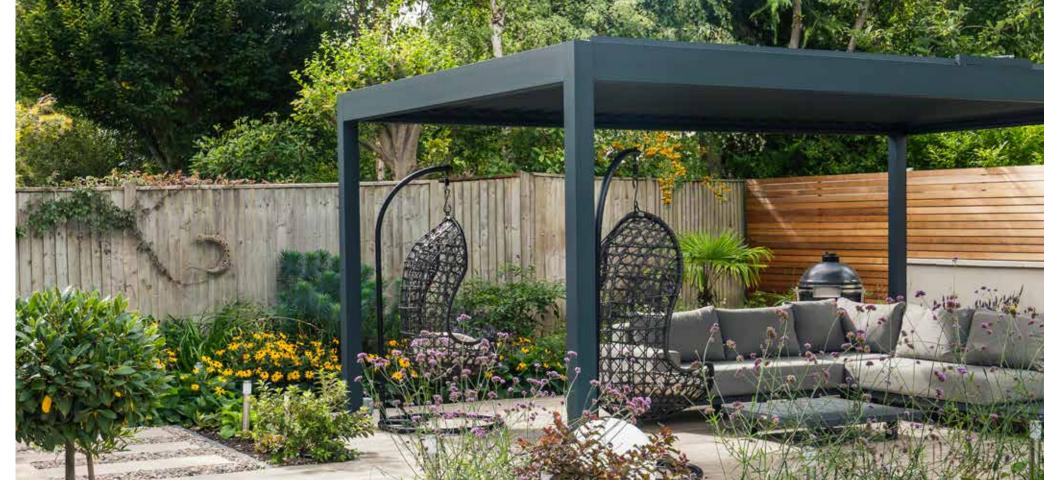

CLASSIC POD FREESTANDING IN A GARDEN Frame: RAL 7016 ST | Louvers: RAL 7016 ST Whether you're creating a place to chill, grill, or entertain, our louvered pergolas, branded Outdoor Living Pods<sup>TM</sup> have you covered!

# CLASSIC POD THE MOST POPULAR UK MADE LOUVERED ROOF PERGOLA

Scan the QR code to learn more about our Classic louvered pergola.

The minimalist design of our Classic Pod makes this louvered pergola the favourite on the terrace or in the garden. The streamline double walled aluminium louvers which interlock and form a perfectly aligned watertight roof when closed, rotate up to 150 degrees, stopping at any position, allowing you to enjoy as much light or shade beneath the structure as you desire along with providing ventilation from heat build up beneath.

Popular options include windproof screens to the sides that offer privacy along with protection from breezes, rain showers and low sunlight plus dimmable LED lighting and infra-red heaters for instant warmth and ambience. A stylish remote control or smartphone app allows effortless operation of the roof and all selected options.