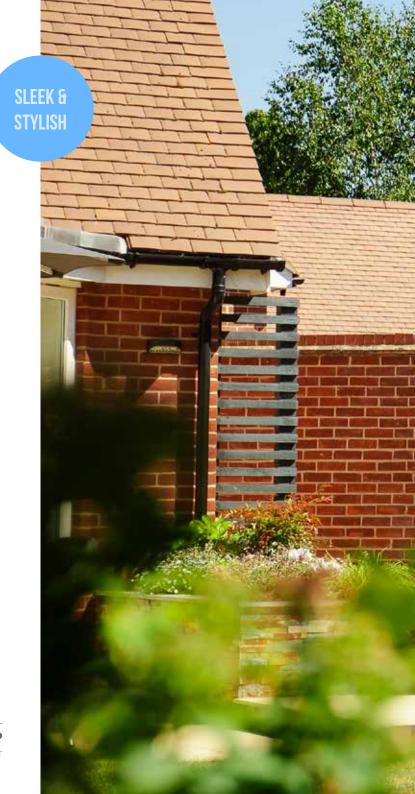

# LOUVERED PERGOLAS

MAKE THE MOST OF YOUR OUTDOOR SPACE WHATEVER THE WEATHER

Louvered pergolas are the ultimate luxury outdoor living solution for people who want to live life outdoors. Full sun, partial shade or complete shelter, our opening and closing louvered roof pergolas will adapt to the changing weather and when equipped with optional windproof side screens and slding panels, integrated LED lighting and instant infra-red heaters, you can ensure a perfect environment on your terrace come rain or shine, day or night, in the Summer and Winter.

No other canopy can offer the same flexibility and possibilities as the original louvered pergola from Caribbean Blinds.

**DELUXE POD** OVER AN OUTDOOR KITCHEN Frame: RAL 7016 ST | Louvers: RAL 7016 ST