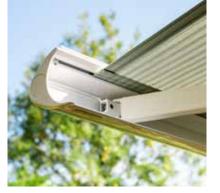

# Roof louvers rotate up to 150°, providing flexible shade and ventilation When closed the roof is completely water, wind & snow tight Superstrong, re-inforced extruded aluminium construction for durability Hardware powdercoated to marine grade finish for longevity No visible fixings, including concealed baseplates within the uprights Integrated guttering system for an effective water drainage from the roof Concealed motors for effortless functioning operated via remote / app

Streamline, elegant framework with clean lines, powdercoated in a structured finish for durability

Concealed baseplates within the post uprights provides a seamless attachment to the ground

Guttering built within the cross beams provides effective drainage of water from the roof when closed

Guttering built within the cross beams provides effective drainage of water from the roof when closed