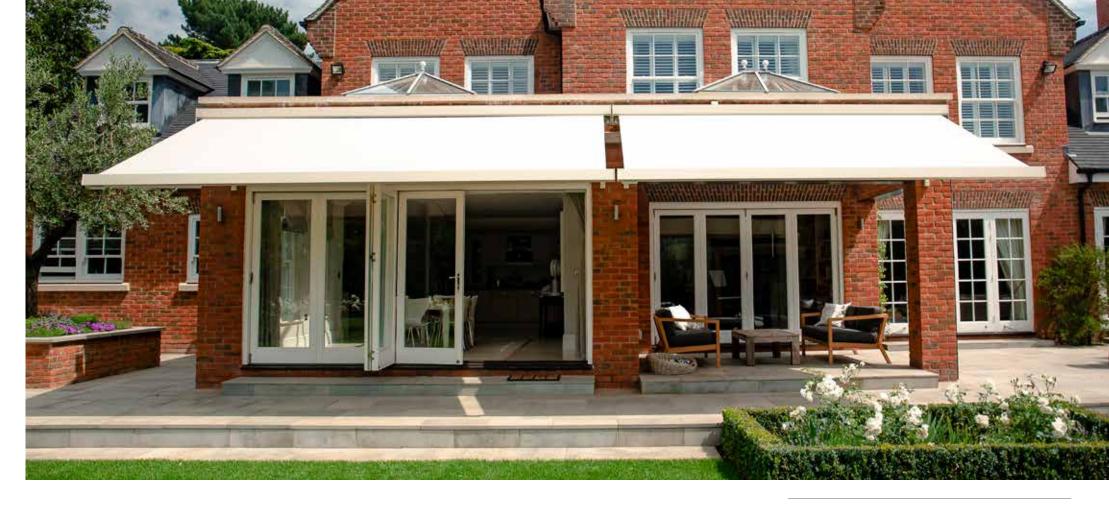

# PATIO AWNINGS

ENHANCE, PROTECT AND PROLONG THE USE OF YOUR TERRACE

Both practical and stylish, our patio awnings extend to provide instant shade and shelter on your terrace, keeping you cool on even the hottest of Summer days along with providing optimum protection from damaging UV rays and those unexpected and often persistent rain showers\*. Your adjoining internal room also benefits from a reduction in solar heat gain and the elimination of glare, with the view to the garden maintained.

Plus with optional LED under awning lighting and instant infra-red heating, you can create a pleasant atmosphere on your terrace to enjoy all year round.

\* Subject to a pitch (angle) of 14 degrees or greate