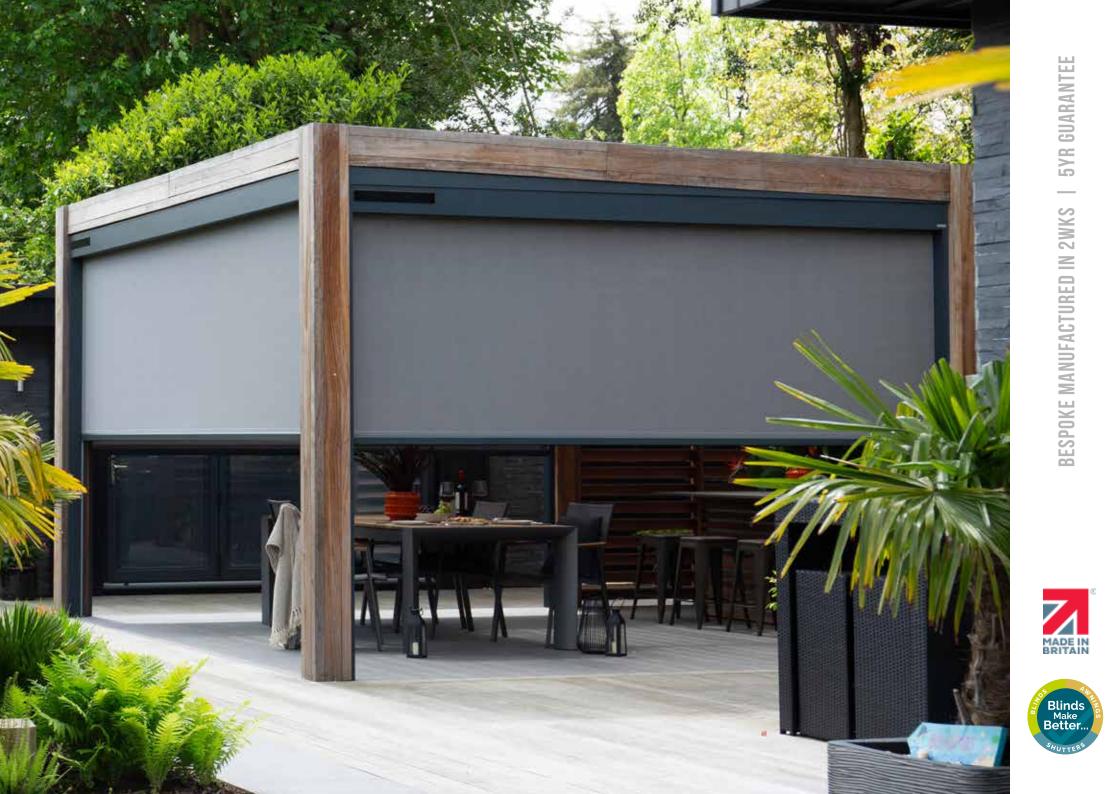

# LOUVERED PERGOLAS

MAKE THE MOST OF YOUR OUTDOOR SPACE WHATEVER THE WEATHER

Louvered pergolas are the ultimate luxury outdoor living solution for people who want to live life outdoors. Full sun, partial shade or complete shelter, our opening and closing louvered roof pergolas will adapt to the changing weather and when equipped with optional windproof side screens and slding panels, integrated LED lighting and instant infra-red heaters, you can ensure a perfect environment on your terrace come rain or shine, day or night, in the Summer and Winter.

No other canopy can offer the same flexibility and possibilities as the original louvered pergola from Caribbean Blinds.

**DELUXE POD** OVER AN OUTDOOR KITCHEN Frame: RAL 7016 ST | Louvers: RAL 7016 ST

CLASSIC POD FREESTANDING IN A GARDEN Frame: RAL 7016 ST | Louvers: RAL 7016 ST Whether you're creating a place to chill, grill, or entertain, our louvered pergolas, branded Outdoor Living Pods<sup>TM</sup> have you covered!