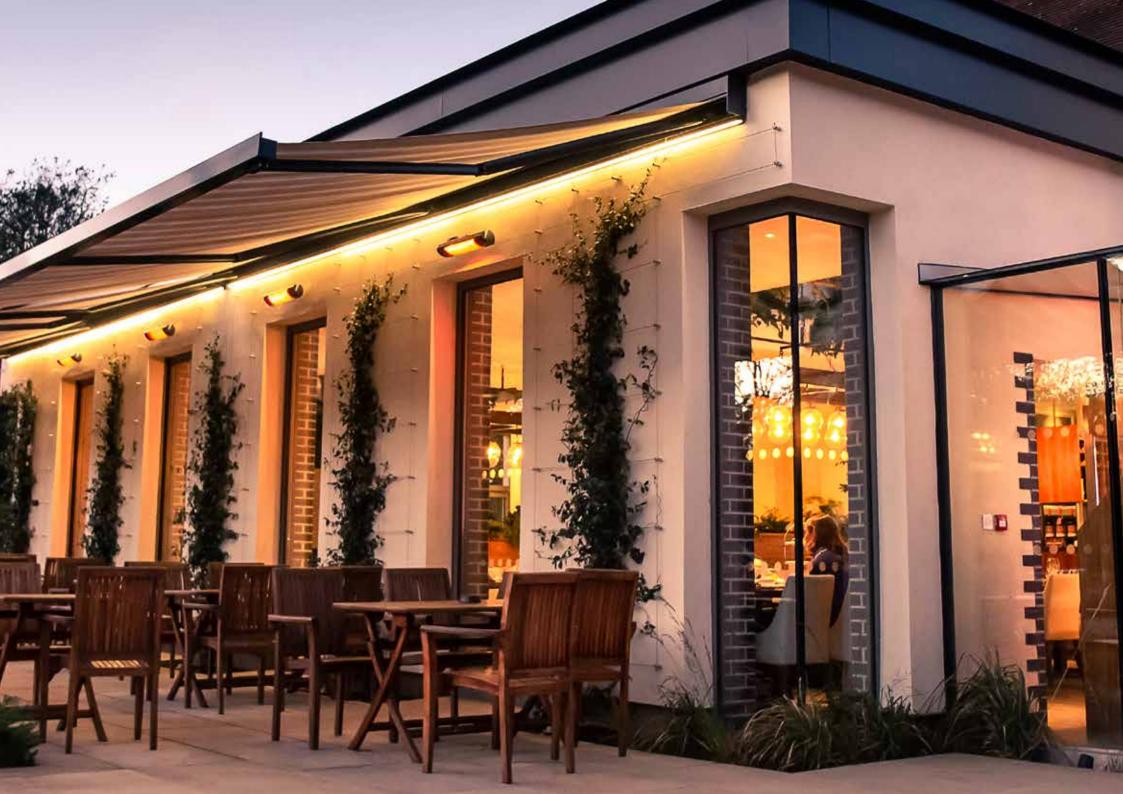

# PATIO AWNINGS

ENHANCE, PROTECT AND PROLONG THE USE OF YOUR TERRACE

Both practical and stylish, our patio awnings extend to provide instant shade and shelter on your terrace, keeping you cool on even the hottest of Summer days along with providing optimum protection from damaging UV rays and those unexpected and often persistent rain showers\*. Your adjoining internal room also benefits from a reduction in solar heat gain and the elimination of glare, with the view to the garden maintained.

Plus with optional LED under awning lighting and instant infra-red heating, you can create a pleasant atmosphere on your terrace to enjoy all year round.

\* Subject to a pitch (angle) of 14 degrees or greate