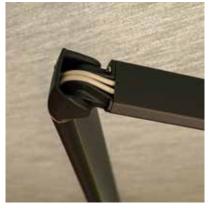

# Roof louvers rotate up to 150°, providing flexible shade and ventilation When closed the roof is completely water, wind & snow tight Superstrong, re-inforced extruded aluminium construction for durability Hardware powdercoated to marine grade finish for longevity No visible fixings, including concealed baseplates within the uprights Integrated guttering system for an effective water drainage from the roof Concealed motors for effortless functioning operated via remote / app

Streamline, elegant framework with clean lines, powdercoated in a structured finish for durability

Concealed baseplates within the post uprights provides a seamless attachment to the ground

Guttering built within the cross beams provides effective drainage of water from the roof when closed