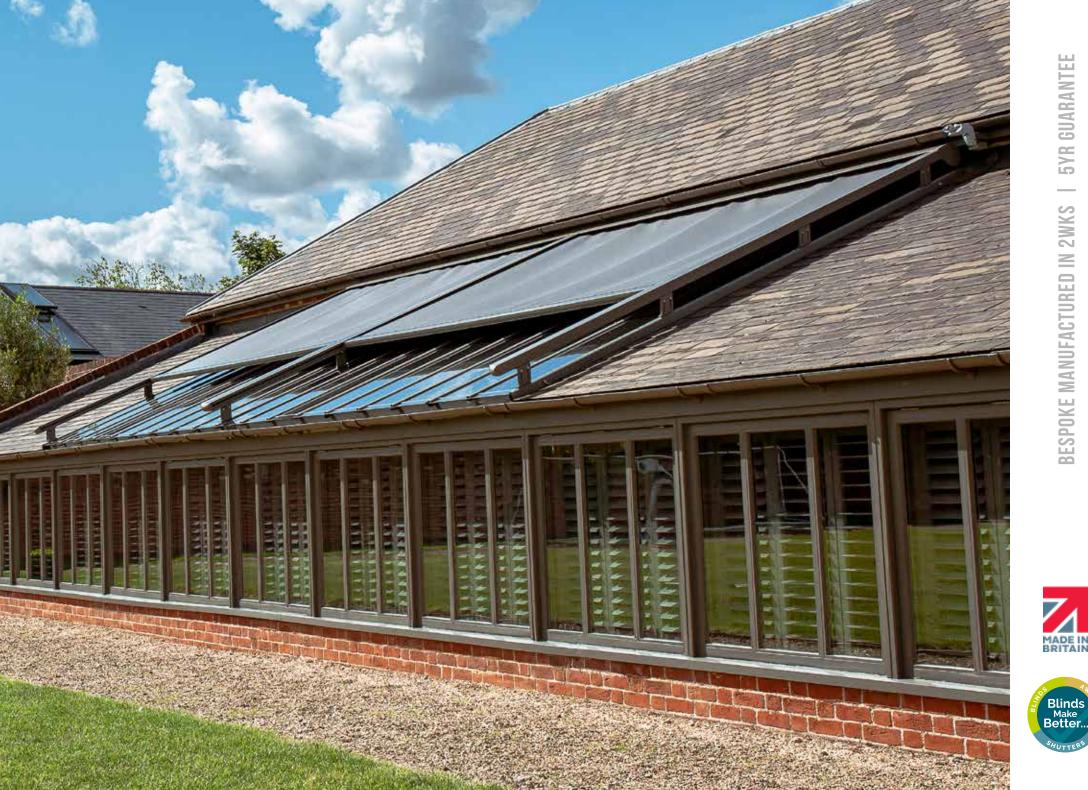

## CAYMAN BLIND THE ORIGINAL UK MADE TENSIONED OUTDOOR ROOF BLIND

Scan the QR code to learn more about our Cayman External Blind.

Our Cayman outdoor roof blind is able to run on roof glazing of any slope thanks to the integrated spring tensioning system which keeps the fabric taut at every position. The U shaped side guides, which the fabric and leadrail run within, attach through a range of brackets to glazing frames and structures of all types and conceal the tear-resistant dyneema cables that tension the spring assembly in the leadrail. When retracted away, the full cassette headbox that is supported via the side guides conceals and protects the fabric.

Operation is effortless through the integrated tubular motor controlled via a stylish remote control or smartphone app with the option to add weather sensors for automatic functioning.

**STYLISH &** VERSATILE

**CAYMAN BLIND** Hardware: RAL 7039 | Fabric: 338 398

 Width:
 Depth:

 1.25m - 5.00m
 1.00m - 6.00m