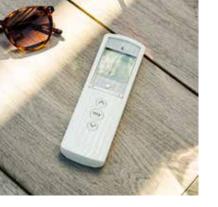

selected options.

DELUXE POD
Frame: RAL 7016 ST | Louvers: RAL 7016 ST





### DIMENSIONS



Width:



Length: 2.50m - 7.00m 1.50m - 4.50m

Height: Upto 3.0m

### HARDWARE COLOURS



Any RAL Woodlook Colour (Roof Only)

# OPERATION



App Control Control

# SIDE SCREEN FABRICS



Water & Fade **Resistant Acrylic** 

# OPTIONS



## DURABILITY



Hurricane Force



**DELUXE POD** Frame: RAL 7016 ST | Louvers: RAL 7016 ST For full specification & product drawings cbsolarshading.co.uk/downloads





Wide 210mm double walled aluminium roof louvers rotate 150° for complete control over the sun



Optional side screens are integrated within the cross beams and can be stopped at any position



Posts can be inset from the corners and additional posts added to create doorways or roof overhangs



The roof along with all options are effortlessly operated through a radio controlled remote or app

# HIGHLIGHTS



MULTI Functional

# **DELUXE + POD** THE MULTI-FUNCTIONAL UK MADE LOUVERED ROOF PERGOLA



Scan the QR code to learn more about our Deluxe+ louvered pergola.

Our Deluxe + Pod, is a new era in pergola design, providing a multifunctional terrace covering, combining both a fixed roof of glass with a roof of rotating louvers, ideal for installing above an outdoor kitchen and seating/dining area or adjacent to a property to maximise light to the indoor space.

Featuring the same robust 21cm wide roof louvers as our Classic & Deluxe Pods, which rotate through 150 degrees, you can enjoy optimum levels of light or shade beneath and when closed, the interlocking louvers form an ent