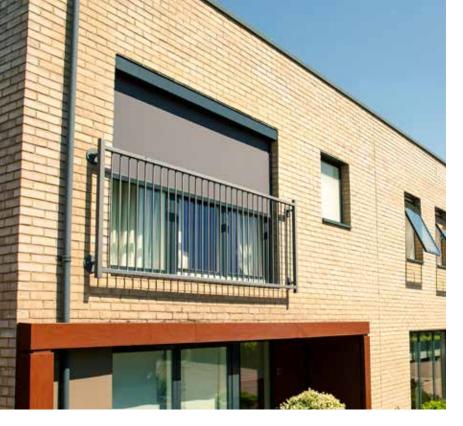

## EXTERNAL BLINDS

SAY GOODBYE TO UNWANTED SOLAR HEAT GAIN AND GLARE

Creating a physical barrier in front of and stopping the suns energy even reaching the glazing, Caribbean Blinds innovative external blinds are the most effective way to regulate solar heat and light through glazing. By preventing unwanted solar heat gain and diffusing bright light to eliminate glare, you will be able to enjoy a thermally and visually comfortable indoor space, with the view and connection to the outside maintained<sup>\*</sup>. Additionally your fixtures and furnishings will be protected from bleaching by the sun and privacy will be provided from overlooking buildings.

\* When using our Twilight Comfort solar control mesh dimout fabric

CAYMAN BLIND Hardware: RAL 7016 ST | Fabric: 262 802

ANTIGUAN BLIND IN FRONT OF DOORS Hardware: RAL 7016 ST | Fabric: 262 810

CAYMAN BLIND OVER A SKYLIGHT Hardware: RAL 7016 ST | Fabric: 262 814

CAYMAN BLIND OVER A CONSERVATORY Hardware: RAL 7016 ST | Fabric: 262 802

CAYMAN BLIND OVER AN OUTDOOR KITCHEN Hardware: RAL 7016 ST | Fabric: 338 306

CAYMAN BLIND OVER A GLASS VERANDA Hardware: RAL 9016 | Fabric: 262 802