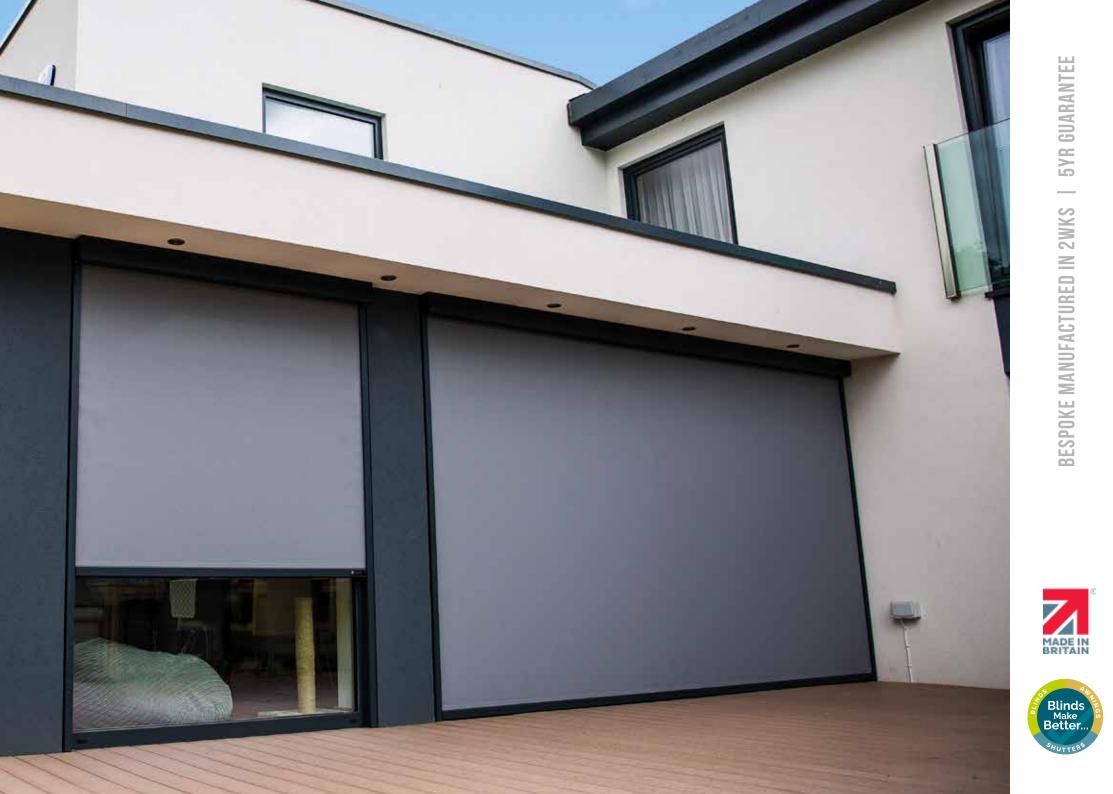

## EXTERNAL BLINDS

SAY GOODBYE TO UNWANTED SOLAR HEAT GAIN AND GLARE

Creating a physical barrier in front of and stopping the suns energy even reaching the glazing, Caribbean Blinds innovative external blinds are the most effective way to regulate solar heat and light through glazing. By preventing unwanted solar heat gain and diffusing bright light to eliminate glare, you will be able to enjoy a thermally and visually comfortable indoor space, with the view and connection to the outside maintained<sup>\*</sup>. Additionally your fixtures and furnishings will be protected from bleaching by the sun and privacy will be provided from overlooking buildings.

## ANTIGUAN BLIND

THE ORIGINAL WINDPROOF UK MADE OUTDOOR ROLLER BLIND

Scan the QR code to learn more about our Antiguan External Blind.

Our Antiguan outdoor roller blind with its slim profiles and sleek design is a seamless addition to any vertical glazed area. Ziplock technology built into the side guides physically seals the fabric in place at every position rendering the blind windproof along with preventing any light shining through the edges, whilst the weighted leadrail ensures the fabric stays under optimum tension. A clever two-part side guide conceals all fixings and supports the full cassette headbox whch discreetly hides and protects the blind when not in use.