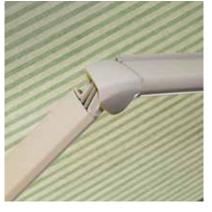

# Roof louvers rotate up to 150°, providing flexible shade and ventilation When closed the roof is completely water, wind & snow tight Superstrong, re-inforced extruded aluminium construction for durability Hardware powdercoated to marine grade finish for longevity No visible fixings, including concealed baseplates within the uprights Integrated guttering system for an effective water drainage from the roof Concealed motors for effortless functioning operated via remote / app

Streamline, elegant framework with clean lines, powdercoated in a structured finish for durability

Concealed baseplates within the post uprights provides a seamless attachment to the ground

Guttering built within the cross beams provides effective drainage of water from the roof when closed