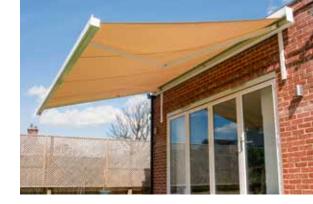

# PATIO AWNINGS

ENHANCE, PROTECT AND PROLONG THE USE OF YOUR TERRACE

Both practical and stylish, our patio awnings extend to provide instant shade and shelter on your terrace, keeping you cool on even the hottest of Summer days along with providing optimum protection from damaging UV rays and those unexpected and often persistent rain showers\*. Your adjoining internal room also benefits from a reduction in solar heat gain and the elimination of glare, with the view to the garden maintained.

Plus with optional LED under awning lighting and instant infra-red heating, you can create a pleasant atmosphere on your terrace to enjoy all year round.

\* Subject to a pitch (angle) of 14 degrees or greate