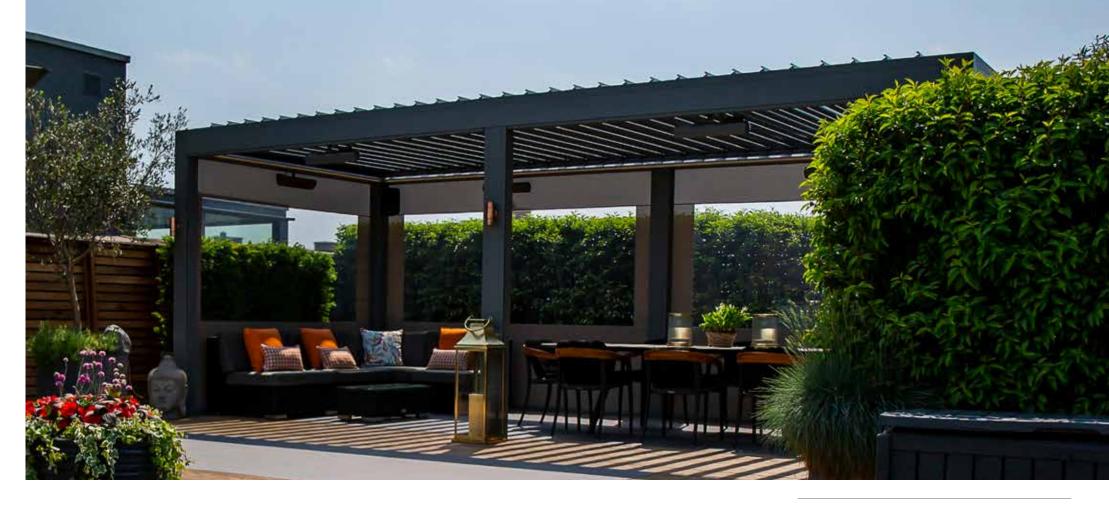

# LOUVERED PERGOLAS

MAKE THE MOST OF YOUR OUTDOOR SPACE WHATEVER THE WEATHER

Louvered pergolas are the ultimate luxury outdoor living solution for people who want to live life outdoors. Full sun, partial shade or complete shelter, our opening and closing louvered roof pergolas will adapt to the changing weather and when equipped with optional windproof side screens and slding panels, integrated LED lighting and instant infra-red heaters, you can ensure a perfect environment on your terrace come rain or shine, day or night, in the Summer and Winter.

No other canopy can offer the same flexibility and possibilities as the original louvered pergola from Caribbean Blinds.

**DELUXE POD** OVER AN OUTDOOR KITCHEN Frame: RAL 7016 ST | Louvers: RAL 7016 ST