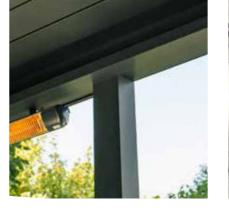

- Dimmable LED lighting within the roof louvers / cross beams
- Infra-red heaters mounted to the cross beams for instant warmth

DELUXE POD Frame: RAL 7016 ST | Louvers: RAL 7016 ST

# OPTIONS

2000W

LED Infra-red Lighting Heating

Infra-red Side Heating Screens