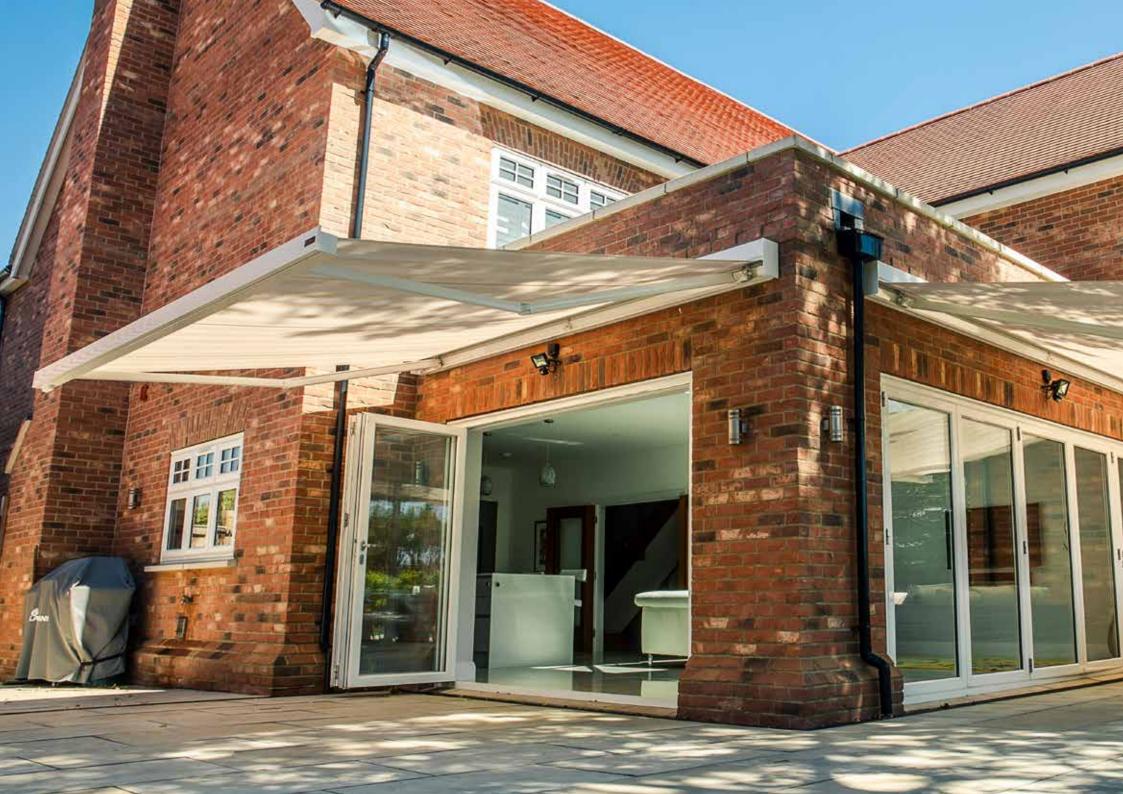

# PATIO AWNINGS

ENHANCE, PROTECT AND PROLONG THE USE OF YOUR TERRACE

Both practical and stylish, our patio awnings extend to provide instant shade and shelter on your terrace, keeping you cool on even the hottest of Summer days along with providing optimum protection from damaging UV rays and those unexpected and often persistent rain showers\*. Your adjoining internal room also benefits from a reduction in solar heat gain and the elimination of glare, with the view to the garden maintained.

Plus with optional LED under awning lighting and instant infra-red heating, you can create a pleasant atmosphere on your terrace to enjoy all year round.

\* Subject to a pitch (angle) of 14 degrees or greate