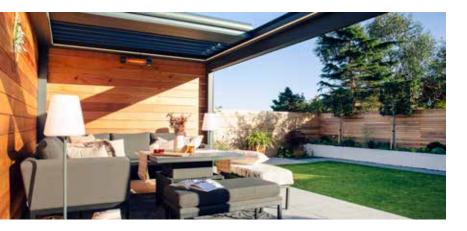

# LOUVERED PERGOLAS

MAKE THE MOST OF YOUR OUTDOOR SPACE WHATEVER THE WEATHER

Louvered pergolas are the ultimate luxury outdoor living solution for people who want to live life outdoors. Full sun, partial shade or complete shelter, our opening and closing louvered roof pergolas will adapt to the changing weather and when equipped with optional windproof side screens and slding panels, integrated LED lighting and instant infra-red heaters, you can ensure a perfect environment on your terrace come rain or shine, day or night, in the Summer and Winter.

No other canopy can offer the same flexibility and possibilities as the original louvered pergola from Caribbean Blinds.

**DELUXE POD** OVER AN OUTDOOR KITCHEN Frame: RAL 7016 ST | Louvers: RAL 7016 ST