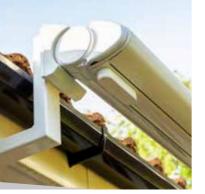

# Roof louvers rotate up to 150°, providing flexible shade and ventilation When closed the roof is completely water, wind & snow tight Superstrong, re-inforced extruded aluminium construction for durability Hardware powdercoated to marine grade finish for longevity No visible fixings, including concealed baseplates within the uprights Integrated guttering system for an effective water drainage from the roof Concealed motors for effortless functioning operated via remote / app

# DURABILITY

Hurricane Force

CLASSIC POD Frame: RAL 7016 ST | Louvers: RAL 7016 ST For full specification & product drawings cbsolarshading.co.uk/downloads

Wide 210mm double walled aluminium roof louvers rotate 150° for complete control over the sun

Optional side screens are integrated within the cross beams and can be stopped at any position

Posts can be inset from the corners and additional posts added to create doorways or roof overhangs

The roof along with all options are effortlessly operated through a radio controlled remote or app