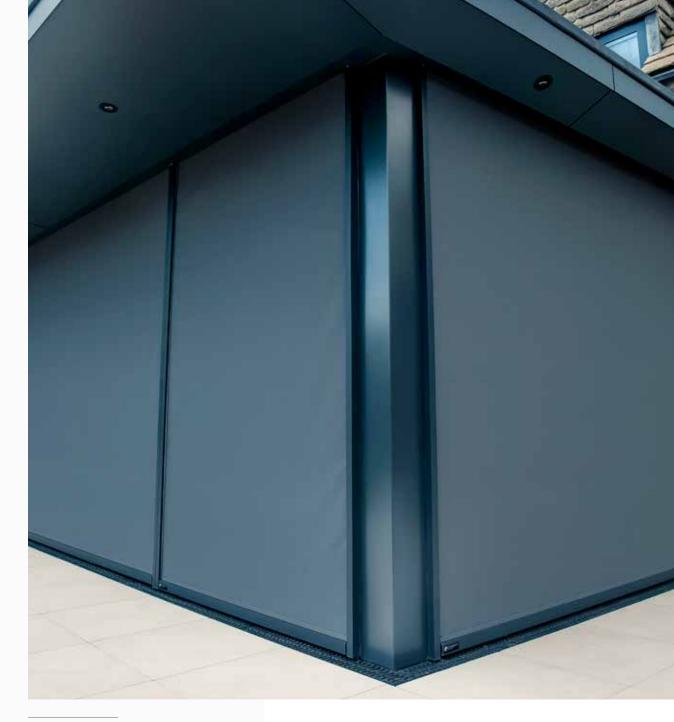

## EXTERNAL BLINDS

SAY GOODBYE TO UNWANTED SOLAR HEAT GAIN AND GLARE

Creating a physical barrier in front of and stopping the suns energy even reaching the glazing, Caribbean Blinds innovative external blinds are the most effective way to regulate solar heat and light through glazing. By preventing unwanted solar heat gain and diffusing bright light to eliminate glare, you will be able to enjoy a thermally and visually comfortable indoor space, with the view and connection to the outside maintained<sup>\*</sup>. Additionally your fixtures and furnishings will be protected from bleaching by the sun and privacy will be provided from overlooking buildings.

\* When using our Twilight Comfort solar control mesh dimout fabric

CAYMAN BLIND Hardware: RAL 7016 ST | Fabric: 262 802

ANTIGUAN BLIND IN FRONT OF DOORS Hardware: RAL 7016 ST | Fabric: 262 810

CAYMAN BLIND OVER A SKYLIGHT Hardware: RAL 7016 ST | Fabric: 262 814

CAYMAN BLIND OVER A CONSERVATORY Hardware: RAL 7016 ST | Fabric: 262 802

CAYMAN BLIND OVER AN OUTDOOR KITCHEN Hardware: RAL 7016 ST | Fabric: 338 306

CAYMAN BLIND OVER A GLASS VERANDA Hardware: RAL 9016 | Fabric: 262 802