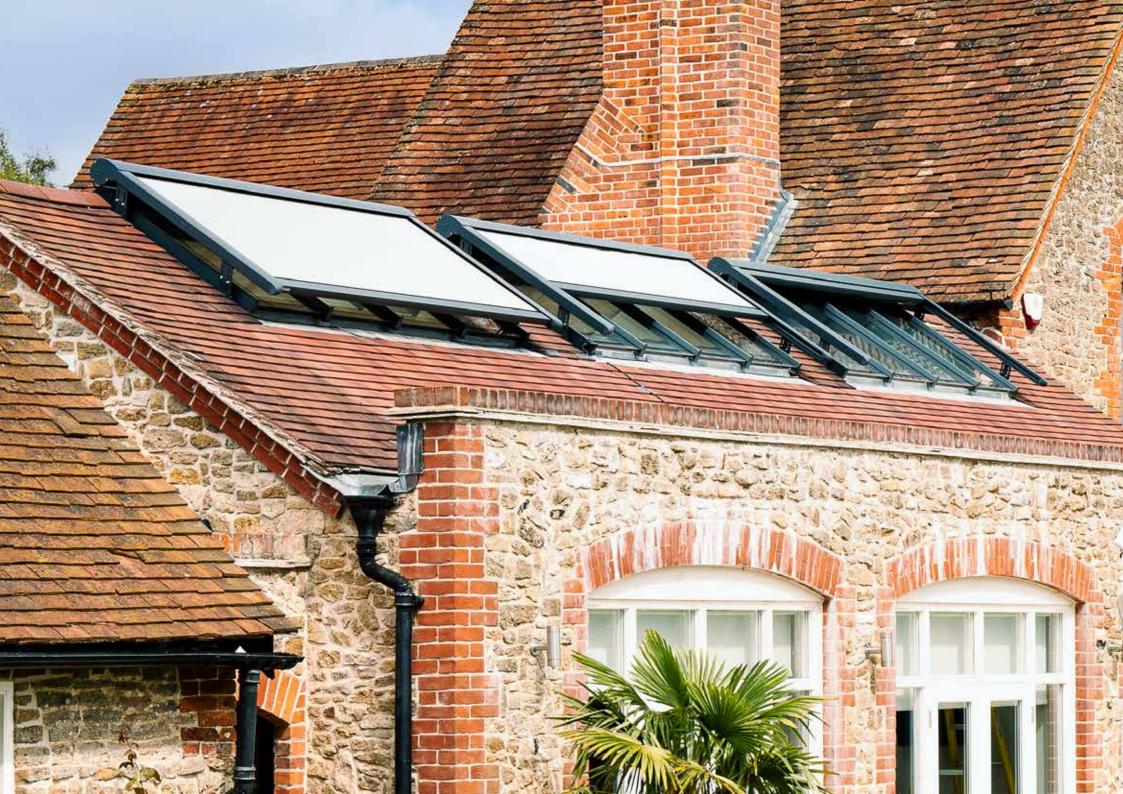

# LOUVERED PERGOLAS

MAKE THE MOST OF YOUR OUTDOOR SPACE WHATEVER THE WEATHER

Louvered pergolas are the ultimate luxury outdoor living solution for people who want to live life outdoors. Full sun, partial shade or complete shelter, our opening and closing louvered roof pergolas will adapt to the changing weather and when equipped with optional windproof side screens and slding panels, integrated LED lighting and instant infra-red heaters, you can ensure a perfect environment on your terrace come rain or shine, day or night, in the Summer and Winter.

No other canopy can offer the same flexibility and possibilities as the original louvered pergola from Caribbean Blinds.

**DELUXE POD** OVER AN OUTDOOR KITCHEN Frame: RAL 7016 ST | Louvers: RAL 7016 ST

CLASSIC POD FREESTANDING IN A GARDEN Frame: RAL 7016 ST | Louvers: RAL 7016 ST Whether you're creating a place to chill, grill, or entertain, our louvered pergolas, branded Outdoor Living Pods<sup>TM</sup> have you covered!