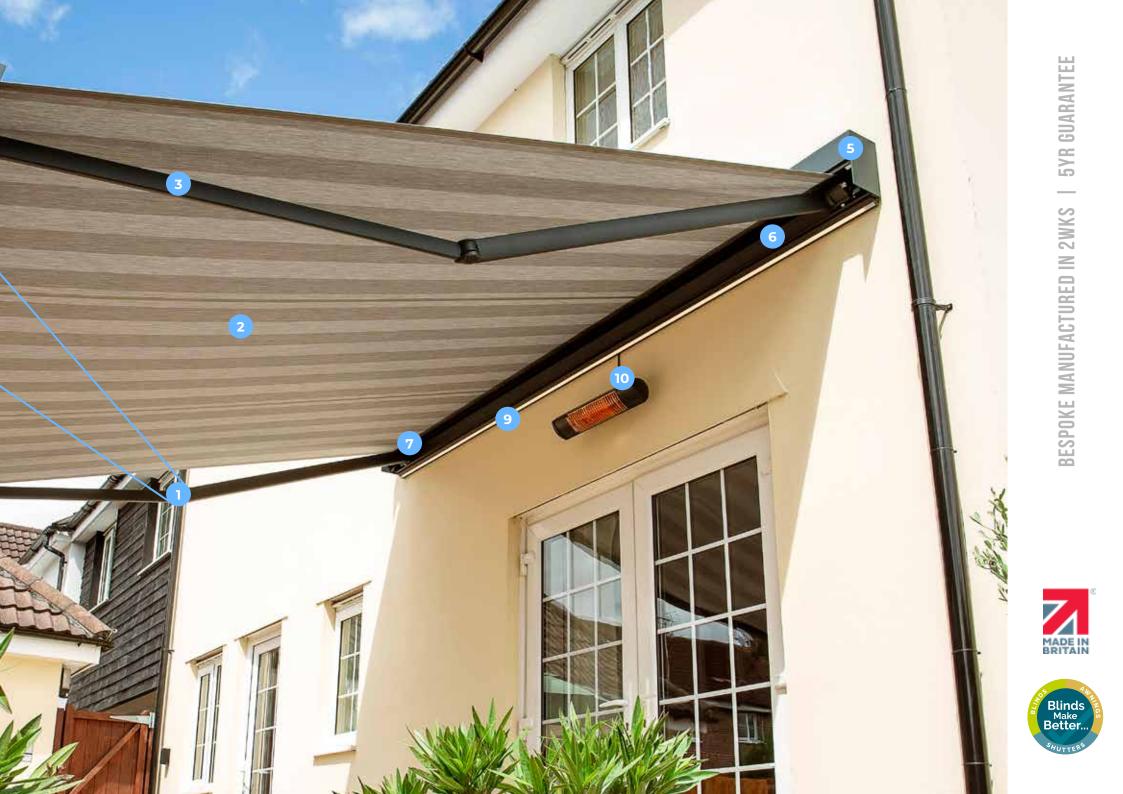

## THE FEATURES THAT SET THEM APART

- Powerful spring tensioned folding arms keep the fabric taut
   100% solution dyed water & fade resistant Sattler acrylic fabrics
   Corrosion resistant extruded aluminium framework for durability
   Framework powdercoated to marine grade finish for longevity
   Cassette casing protects the fabric and mechanism when closed away
   Concealed fixings and brackets for an elegant streamline finish
   Integrated Somfy motors for effortless functioning via remote / app
   OPTIONS
   Vibration sensor built onto the leadrail retracts the awning in high winds
   Dimmable LED lighting to the underside / beneath the cassette casing
- 10 Infra-red heaters mounted under the awning for instant warmth