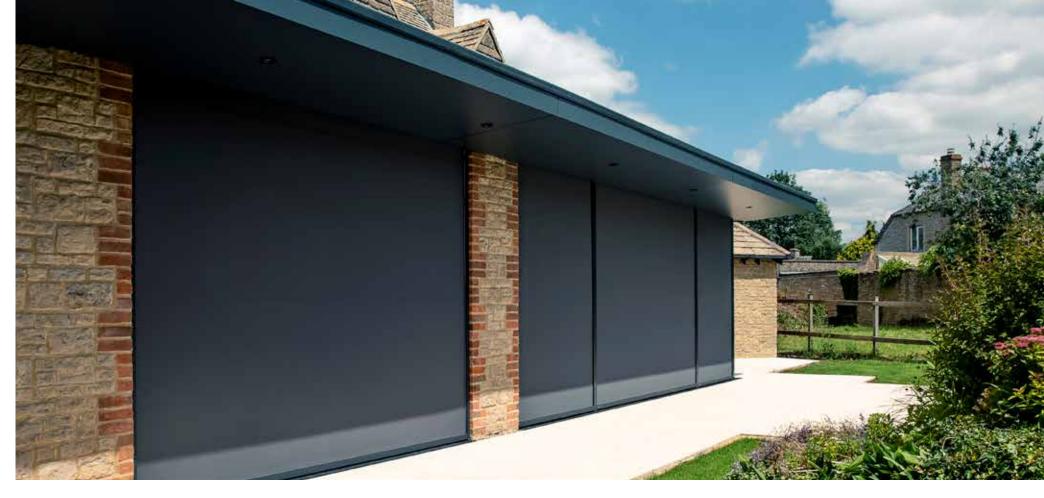

# PATIO AWNINGS

ENHANCE, PROTECT AND PROLONG THE USE OF YOUR TERRACE

Both practical and stylish, our patio awnings extend to provide instant shade and shelter on your terrace, keeping you cool on even the hottest of Summer days along with providing optimum protection from damaging UV rays and those unexpected and often persistent rain showers\*. Your adjoining internal room also benefits from a reduction in solar heat gain and the elimination of glare, with the view to the garden maintained.

Plus with optional LED under awning lighting and instant infra-red heating, you can create a pleasant atmosphere on your terrace to enjoy all year round.

\* Subject to a pitch (angle) of 14 degrees or greate