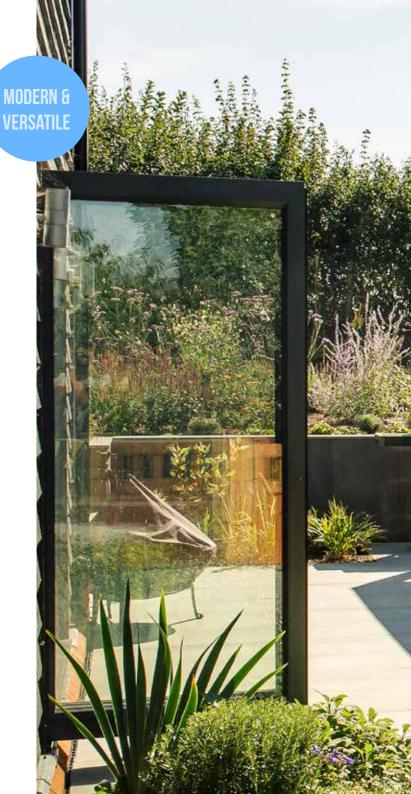

## EXTERNAL BLINDS

SAY GOODBYE TO UNWANTED SOLAR HEAT GAIN AND GLARE

Creating a physical barrier in front of and stopping the suns energy even reaching the glazing, Caribbean Blinds innovative external blinds are the most effective way to regulate solar heat and light through glazing. By preventing unwanted solar heat gain and diffusing bright light to eliminate glare, you will be able to enjoy a thermally and visually comfortable indoor space, with the view and connection to the outside maintained<sup>\*</sup>. Additionally your fixtures and furnishings will be protected from bleaching by the sun and privacy will be provided from overlooking buildings.

## ANTIGUAN BLIND

THE ORIGINAL WINDPROOF UK MADE OUTDOOR ROLLER BLIND

Scan the QR code to learn more about our Antiguan External Blind.

Our Antiguan outdoor roller blind with its slim profiles and sleek design is a seamless addition to any vertical glazed area. Ziplock technology built into the side guides physically seals the fabric in place at every position rendering the blind windproof along with preventing any light shining through the edges, whilst the weighted leadrail ensures the fabric stays under optimum tension. A clever two-part side guide conceals all fixings and supports the full cassette headbox whch discreetly hides and protects the blind when not in use.