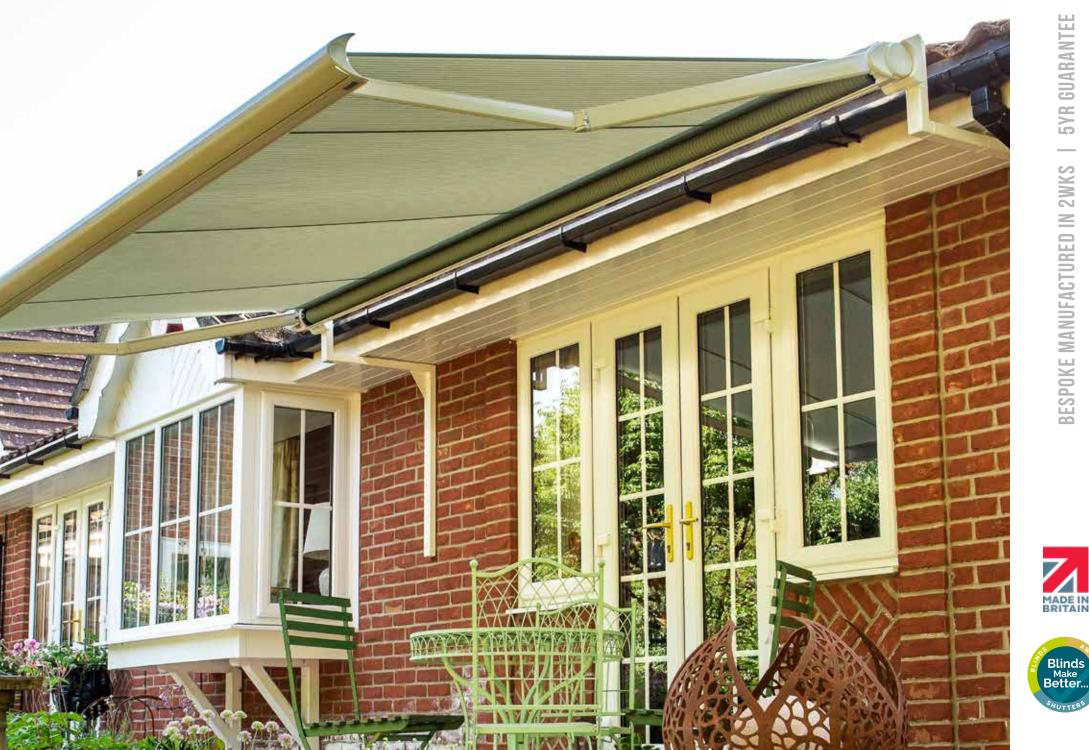

# PATIO AWNINGS

ENHANCE, PROTECT AND PROLONG THE USE OF YOUR TERRACE

Both practical and stylish, our patio awnings extend to provide instant shade and shelter on your terrace, keeping you cool on even the hottest of Summer days along with providing optimum protection from damaging UV rays and those unexpected and often persistent rain showers\*. Your adjoining internal room also benefits from a reduction in solar heat gain and the elimination of glare, with the view to the garden maintained.

Plus with optional LED under awning lighting and instant infra-red heating, you can create a pleasant atmosphere on your terrace to enjoy all year round.

\* Subject to a pitch (angle) of 14 degrees or greate