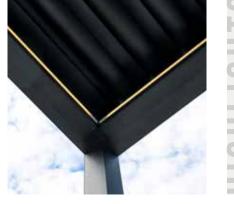

# Roof louvers rotate up to 150°, providing flexible shade and ventilation When closed the roof is completely water, wind & snow tight Superstrong, re-inforced extruded aluminium construction for durability Hardware powdercoated to marine grade finish for longevity No visible fixings, including concealed baseplates within the uprights Integrated guttering system for an effective water drainage from the roof Concealed motors for effortless functioning operated via remote / app

Streamline, elegant framework with clean lines, powdercoated in a structured finish for durability

Concealed baseplates within the post uprights provides a seamless attachment to the ground

Guttering built within the cross beams provides effective drainage of water from the roof when closed