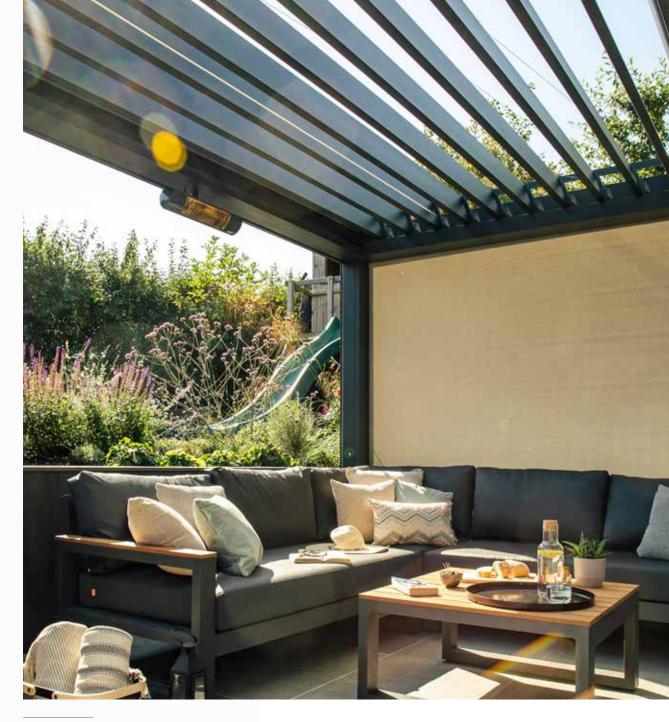

# LOUVERED PERGOLAS

MAKE THE MOST OF YOUR OUTDOOR SPACE WHATEVER THE WEATHER

Louvered pergolas are the ultimate luxury outdoor living solution for people who want to live life outdoors. Full sun, partial shade or complete shelter, our opening and closing louvered roof pergolas will adapt to the changing weather and when equipped with optional windproof side screens and slding panels, integrated LED lighting and instant infra-red heaters, you can ensure a perfect environment on your terrace come rain or shine, day or night, in the Summer and Winter.

# Roof louvers rotate up to 150°, providing flexible shade and ventilation When closed the roof is completely water, wind & snow tight Superstrong, re-inforced extruded aluminium construction for durability Hardware powdercoated to marine grade finish for longevity No visible fixings, including concealed baseplates within the uprights Integrated guttering system for an effective water drainage from the roof Concealed motors for effortless functioning operated via remote / app

- Dimmable LED lighting within the roof louvers / cross beams
- Infra-red heaters mounted to the cross beams for instant warmth

DELUXE POD Frame: RAL 7016 ST | Louvers: RAL 7016 ST