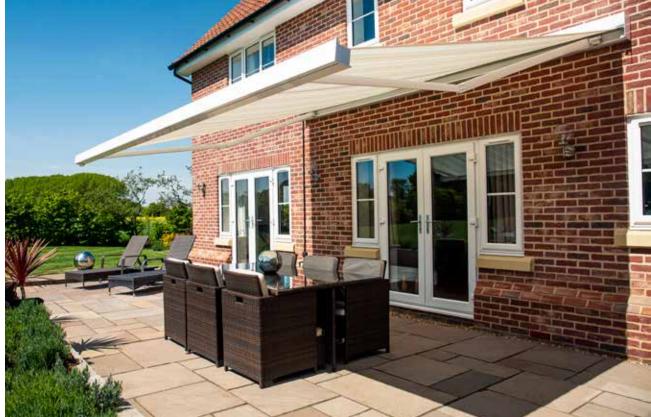

# PATIO AWNINGS

ENHANCE, PROTECT AND PROLONG THE USE OF YOUR TERRACE

Both practical and stylish, our patio awnings extend to provide instant shade and shelter on your terrace, keeping you cool on even the hottest of Summer days along with providing optimum protection from damaging UV rays and those unexpected and often persistent rain showers\*. Your adjoining internal room also benefits from a reduction in solar heat gain and the elimination of glare, with the view to the garden maintained.

Plus with optional LED under awning lighting and instant infra-red heating, you can create a pleasant atmosphere on your terrace to enjoy all year round.

\* Subject to a pitch (angle) of 14 degrees or greate

## CUBA AWNING

Scan the QR code to learn more about our Cuba Patio Awning.

Our Cuba retractable awning is the crème de la crème of our range, with its contemporary rectangular full cassette casing that sits flush to the façade and neatly conceals and protects the awning when retracted away. The heavy-duty folding arms with drop forged joints, feature quadruple stainless steel sheathed cables tensioning twin springs to ensure optimum fabric tension at every position, suitable for the most demanding of applications. Operation is effortless through the integrated tubular motor functioned via a stylish remote control or smartphone app.

Concealed fixing brackets and screw-less alu end plates elegantly finish the awning off, whilst dimmable LED lighting can be built onto the underside of the cassette casing for night time illumination. Optional weather sensors can be added for automatic functioning.