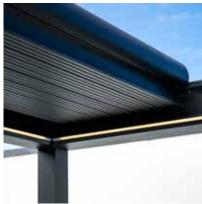

# Roof louvers rotate up to 150°, providing flexible shade and ventilation When closed the roof is completely water, wind & snow tight Superstrong, re-inforced extruded aluminium construction for durability Hardware powdercoated to marine grade finish for longevity No visible fixings, including concealed baseplates within the uprights Integrated guttering system for an effective water drainage from the roof Concealed motors for effortless functioning operated via remote / app

Streamline, elegant framework with clean lines, powdercoated in a structured finish for durability

Concealed baseplates within the post uprights provides a seamless attachment to the ground

Guttering built within the cross beams provides effective drainage of water from the roof when closed