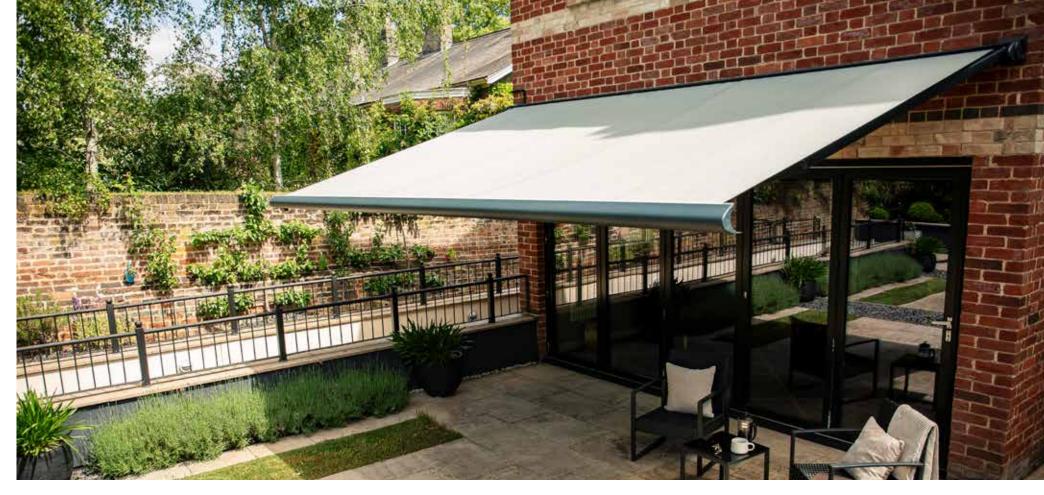

# PATIO AWNINGS

ENHANCE, PROTECT AND PROLONG THE USE OF YOUR TERRACE

Both practical and stylish, our patio awnings extend to provide instant shade and shelter on your terrace, keeping you cool on even the hottest of Summer days along with providing optimum protection from damaging UV rays and those unexpected and often persistent rain showers\*. Your adjoining internal room also benefits from a reduction in solar heat gain and the elimination of glare, with the view to the garden maintained.

Plus with optional LED under awning lighting and instant infra-red heating, you can create a pleasant atmosphere on your terrace to enjoy all year round.

\* Subject to a pitch (angle) of 14 degrees or greate