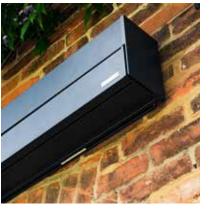

## EXTERNAL BLINDS

SAY GOODBYE TO UNWANTED SOLAR HEAT GAIN AND GLARE

Creating a physical barrier in front of and stopping the suns energy even reaching the glazing, Caribbean Blinds innovative external blinds are the most effective way to regulate solar heat and light through glazing. By preventing unwanted solar heat gain and diffusing bright light to eliminate glare, you will be able to enjoy a thermally and visually comfortable indoor space, with the view and connection to the outside maintained<sup>\*</sup>. Additionally your fixtures and furnishings will be protected from bleaching by the sun and privacy will be provided from overlooking buildings.

\* When using our Twilight Comfort solar control mesh dimout fabric

CAYMAN BLIND Hardware: RAL 7016 ST | Fabric: 262 802

ANTIGUAN BLIND IN FRONT OF DOORS Hardware: RAL 7016 ST | Fabric: 262 810

CAYMAN BLIND OVER A SKYLIGHT Hardware: RAL 7016 ST | Fabric: 262 814