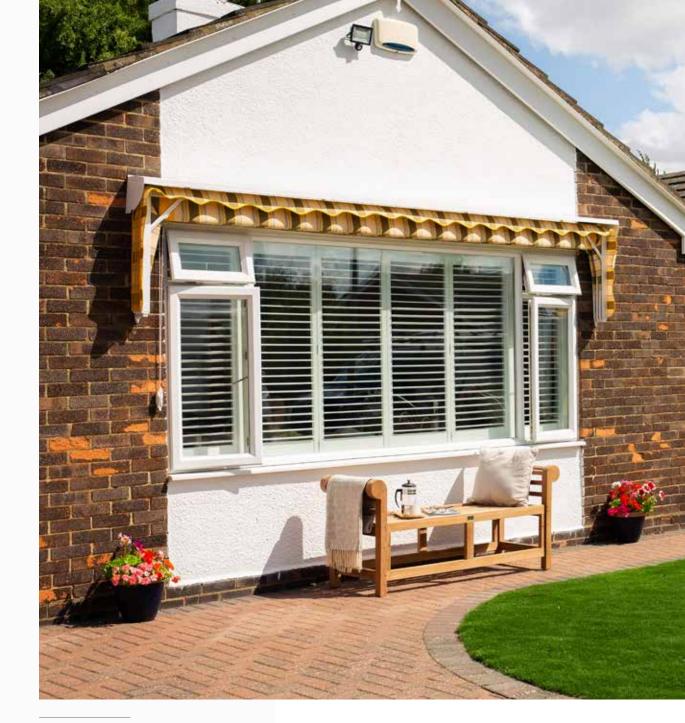

# PATIO AWNINGS

ENHANCE, PROTECT AND PROLONG THE USE OF YOUR TERRACE

Both practical and stylish, our patio awnings extend to provide instant shade and shelter on your terrace, keeping you cool on even the hottest of Summer days along with providing optimum protection from damaging UV rays and those unexpected and often persistent rain showers\*. Your adjoining internal room also benefits from a reduction in solar heat gain and the elimination of glare, with the view to the garden maintained.

Plus with optional LED under awning lighting and instant infra-red heating, you can create a pleasant atmosphere on your terrace to enjoy all year round.

\* Subject to a pitch (angle) of 14 degrees or greate

CUBA AWNING Hardware: RAL 9016 | Fabric: 338 662

**CUBA AWNING** OVER A DINING SPACE Hardware: RAL 1013 | Fabric: 338 639

TORTOLA AWNING OVER A LOUNGING SPACE

Hardware: RAL 7016 ST | Fabric: 385 201

**TORTOLA AWNING** OVER A LOUNGING SPACEHardware: RAL 9016|Fabric: 338 082