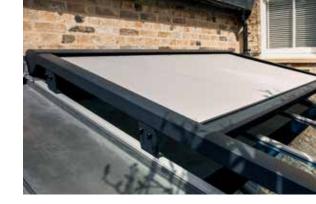

## EXTERNAL BLINDS

SAY GOODBYE TO UNWANTED SOLAR HEAT GAIN AND GLARE

Creating a physical barrier in front of and stopping the suns energy even reaching the glazing, Caribbean Blinds innovative external blinds are the most effective way to regulate solar heat and light through glazing. By preventing unwanted solar heat gain and diffusing bright light to eliminate glare, you will be able to enjoy a thermally and visually comfortable indoor space, with the view and connection to the outside maintained<sup>\*</sup>. Additionally your fixtures and furnishings will be protected from bleaching by the sun and privacy will be provided from overlooking buildings.

\* When using our Twilight Comfort solar control mesh dimout fabric

CAYMAN BLIND Hardware: RAL 7016 ST | Fabric: 262 802

ANTIGUAN BLIND IN FRONT OF DOORS Hardware: RAL 7016 ST | Fabric: 262 810

CAYMAN BLIND OVER A SKYLIGHT Hardware: RAL 7016 ST | Fabric: 262 814