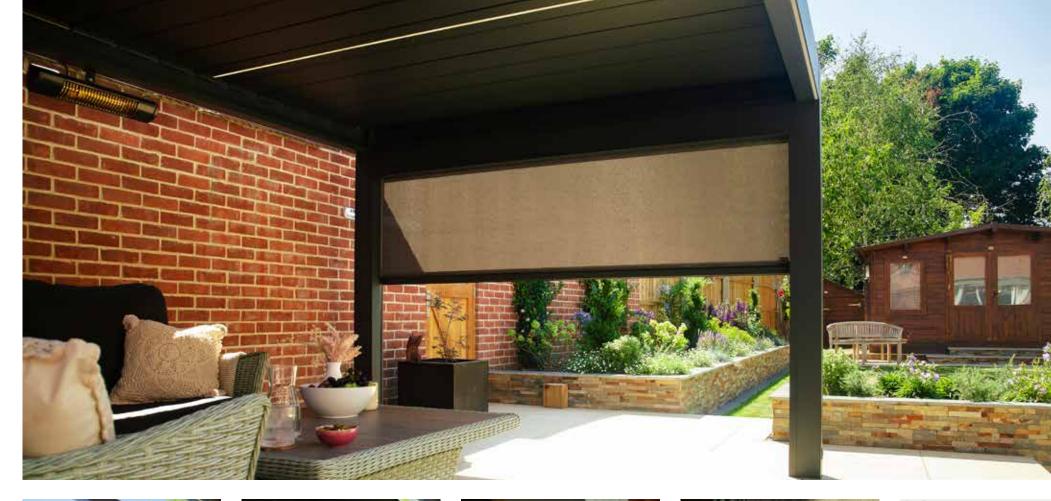

## EXTERNAL BLINDS

SAY GOODBYE TO UNWANTED SOLAR HEAT GAIN AND GLARE

Creating a physical barrier in front of and stopping the suns energy even reaching the glazing, Caribbean Blinds innovative external blinds are the most effective way to regulate solar heat and light through glazing. By preventing unwanted solar heat gain and diffusing bright light to eliminate glare, you will be able to enjoy a thermally and visually comfortable indoor space, with the view and connection to the outside maintained<sup>\*</sup>. Additionally your fixtures and furnishings will be protected from bleaching by the sun and privacy will be provided from overlooking buildings.

## ANTIGUAN BLIND

THE ORIGINAL WINDPROOF UK MADE OUTDOOR ROLLER BLIND

Scan the QR code to learn more about our Antiguan External Blind.

Our Antiguan outdoor roller blind with its slim profiles and sleek design is a seamless addition to any vertical glazed area. Ziplock technology built into the side guides physically seals the fabric in place at every position rendering the blind windproof along with preventing any light shining through the edges, whilst the weighted leadrail ensures the fabric stays under optimum tension. A clever two-part side guide conceals all fixings and supports the full cassette headbox whch discreetly hides and protects the blind when not in use.