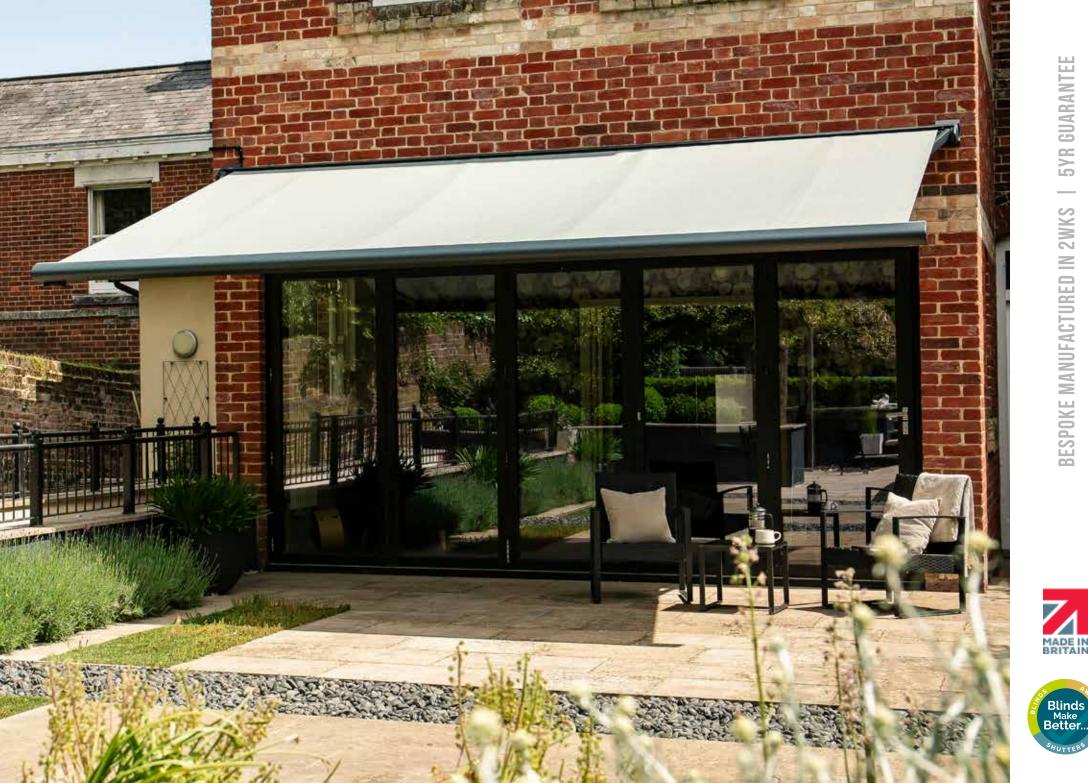

# PATIO AWNINGS

ENHANCE, PROTECT AND PROLONG THE USE OF YOUR TERRACE

Both practical and stylish, our patio awnings extend to provide instant shade and shelter on your terrace, keeping you cool on even the hottest of Summer days along with providing optimum protection from damaging UV rays and those unexpected and often persistent rain showers\*. Your adjoining internal room also benefits from a reduction in solar heat gain and the elimination of glare, with the view to the garden maintained.

Plus with optional LED under awning lighting and instant infra-red heating, you can create a pleasant atmosphere on your terrace to enjoy all year round.

\* Subject to a pitch (angle) of 14 degrees or greate