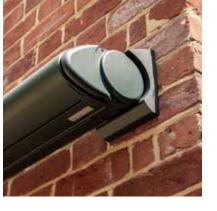

# Roof louvers rotate up to 150°, providing flexible shade and ventilation When closed the roof is completely water, wind & snow tight Superstrong, re-inforced extruded aluminium construction for durability Hardware powdercoated to marine grade finish for longevity No visible fixings, including concealed baseplates within the uprights Integrated guttering system for an effective water drainage from the roof Concealed motors for effortless functioning operated via remote / app

Streamline, elegant framework with clean lines, powdercoated in a structured finish for durability

Concealed baseplates within the post uprights provides a seamless attachment to the ground

Guttering built within the cross beams provides effective drainage of water from the roof when closed

Optional side screens neatly built beneath the cross beams are housed in a full cassette to conceal them

Integrated rain water pipes within the post uprights provide effective evacuation of water from the roof