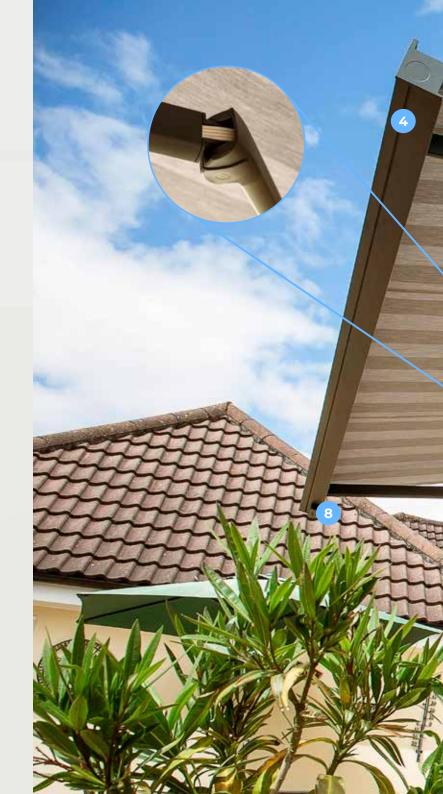

## THE FEATURES THAT SET THEM APART

- Powerful spring tensioned folding arms keep the fabric taut
   100% solution dyed water & fade resistant Sattler acrylic fabrics
   Corrosion resistant extruded aluminium framework for durability
   Framework powdercoated to marine grade finish for longevity
   Cassette casing protects the fabric and mechanism when closed away
   Concealed fixings and brackets for an elegant streamline finish
   Integrated Somfy motors for effortless functioning via remote / app
   OPTIONS
   Vibration sensor built onto the leadrail retracts the awning in high winds
   Dimmable LED lighting to the underside / beneath the cassette casing
- 10 Infra-red heaters mounted under the awning for instant warmth