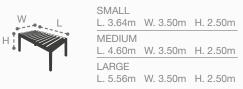

### DIMENSIONS

### DIMENSIONS

Length: Width: 2.38m - 5.95m 1.50m - 4.50m

Width: Height: 0m - 4.50m Upto 3.0m

### DIMENSIONS

Width:

Length: 2.50m - 7.00m 1.50m - 4.50m

Height: Upto 3.0m

### DIMENSIONS

Width:

Length: 2.50m - 6.00m 3.00m - 6.00m

Height: Upto 3.0m

### DIMENSIONS

Length: Width: 2.59m - 6.00m 1.81m - 4.00m

Width: Height: 1m - 4.00m Upto 3.0m