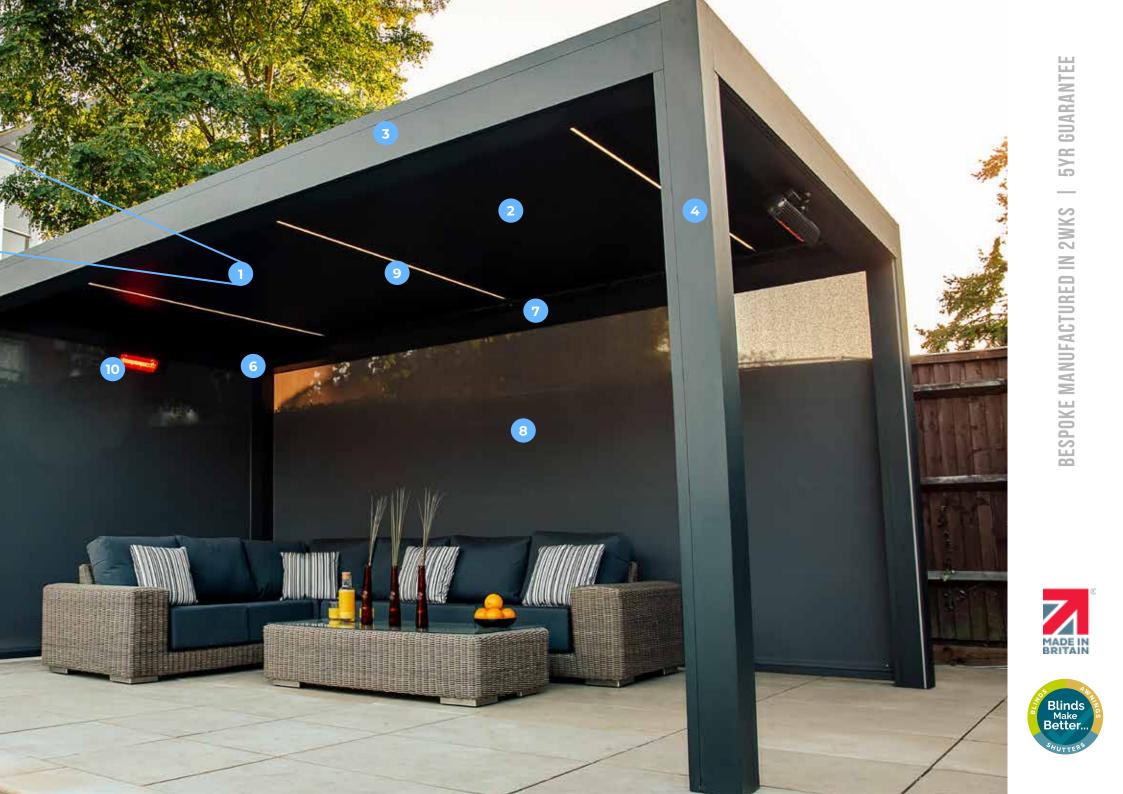

# Roof louvers rotate up to 150°, providing flexible shade and ventilation When closed the roof is completely water, wind & snow tight Superstrong, re-inforced extruded aluminium construction for durability Hardware powdercoated to marine grade finish for longevity No visible fixings, including concealed baseplates within the uprights Integrated guttering system for an effective water drainage from the roof Concealed motors for effortless functioning operated via remote / app

- Dimmable LED lighting within the roof louvers / cross beams
- Infra-red heaters mounted to the cross beams for instant warmth

DELUXE POD Frame: RAL 7016 ST | Louvers: RAL 7016 ST