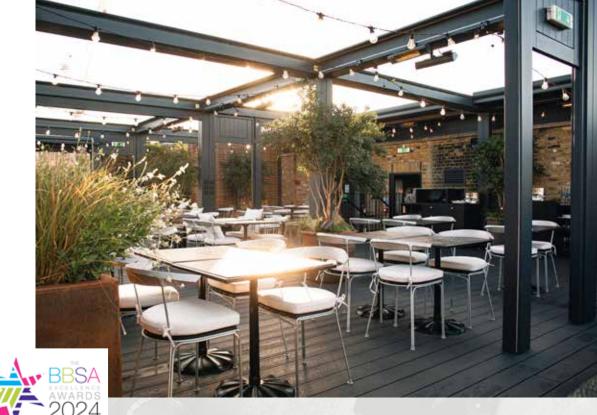

# The Conduit Private Members Club

KAN I

Based in Covent Garden, London, The Conduit is a collaborative members' club committed to creating a just, prosperous and sustainable future. Having utilised our pergolas previously at their Mayfair location, they were already aware of the benefits of our Prestige Pod and wanted to replicate this design at their new club, albeit on a much larger scale, creating a unique dining experience for members on their 7th floor rooftop with views across many of the city's famous landmarks.

Covering two thirds of the 300sq/m roof terrace, a cluster of eight Prestige Pods were incorporated complete with doorways and screens between modules to allow each structure to be zoned off for private functions and events.

Winner

ame: RAL 7016 ST | Louvers: RAL 7016 ST

PRESTIGE PODS

Installing the Prestige Pods has enabled us to use our roof terrace all year round. In the summer when the weather is good, we can open up the space effortlessly and, in the winter, when the roof is closed, the sides are down and the heaters are on, it gives us much needed outside space.