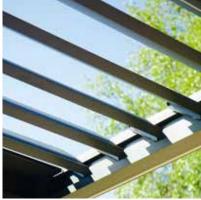

# Roof louvers rotate up to 150°, providing flexible shade and ventilation When closed the roof is completely water, wind & snow tight Superstrong, re-inforced extruded aluminium construction for durability Hardware powdercoated to marine grade finish for longevity No visible fixings, including concealed baseplates within the uprights Integrated guttering system for an effective water drainage from the roof Concealed motors for effortless functioning operated via remote / app

Streamline, elegant framework with clean lines, powdercoated in a structured finish for durability

Concealed baseplates within the post uprights provides a seamless attachment to the ground

Guttering built within the cross beams provides effective drainage of water from the roof when closed