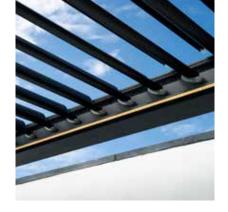

# Roof louvers rotate up to 150°, providing flexible shade and ventilation When closed the roof is completely water, wind & snow tight Superstrong, re-inforced extruded aluminium construction for durability Hardware powdercoated to marine grade finish for longevity No visible fixings, including concealed baseplates within the uprights Integrated guttering system for an effective water drainage from the roof Concealed motors for effortless functioning operated via remote / app

# DURABILITY

Hurricane Force

CLASSIC LITE POD Frame: RAL 7016 ST | Louvers: RAL 7016 ST For full specification & product drawings cbsolarshading.co.uk/downloads

Double walled 160mm wide aluminium roof louvers rotate 150° for complete control over the sun

Streamline, elegant framework with clean lines, powdercoated in a structured finish for durability

Concealed baseplates within the post uprights provides a seamless attachment to the ground

Guttering built within the cross beams provides effective drainage of water from the roof when closed