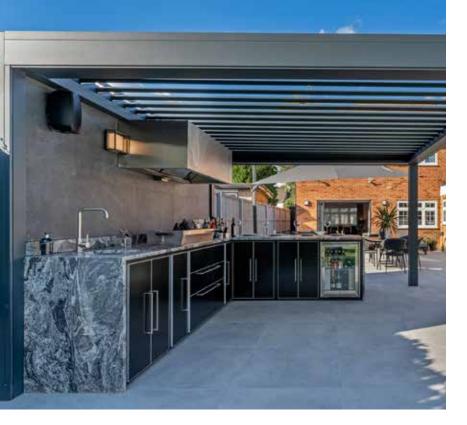

No other canopy can offer the same flexibility and possibilities as the original louvered pergola from Caribbean Blinds.

**DELUXE POD** OVER AN OUTDOOR KITCHEN Frame: RAL 7016 ST | Louvers: RAL 7016 ST

CLASSIC POD FREESTANDING IN A GARDEN Frame: RAL 7016 ST | Louvers: RAL 7016 ST Whether you're creating a place to chill, grill, or entertain, our louvered pergolas, branded Outdoor Living Pods<sup>TM</sup> have you covered!