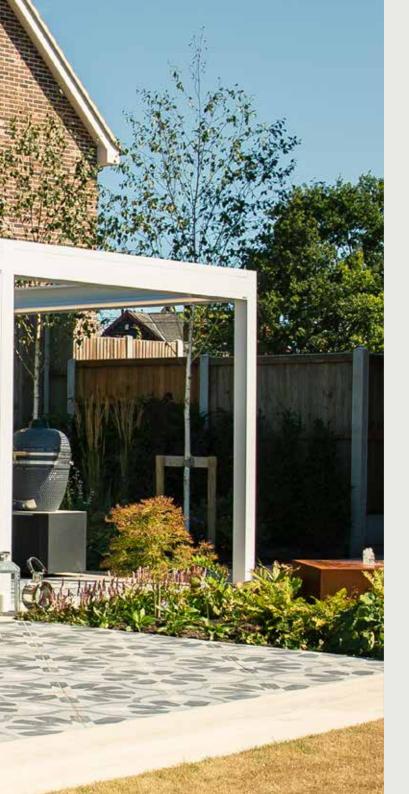

# LOUVERED PERGOLAS

MAKE THE MOST OF YOUR OUTDOOR SPACE WHATEVER THE WEATHER

Louvered pergolas are the ultimate luxury outdoor living solution for people who want to live life outdoors. Full sun, partial shade or complete shelter, our opening and closing louvered roof pergolas will adapt to the changing weather and when equipped with optional windproof side screens and slding panels, integrated LED lighting and instant infra-red heaters, you can ensure a perfect environment on your terrace come rain or shine, day or night, in the Summer and Winter.

No other canopy can offer the same flexibility and possibilities as the original louvered pergola from Caribbean Blinds.

**DELUXE POD** OVER AN OUTDOOR KITCHEN Frame: RAL 7016 ST | Louvers: RAL 7016 ST