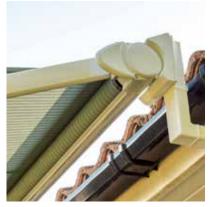

# Roof louvers rotate up to 150°, providing flexible shade and ventilation When closed the roof is completely water, wind & snow tight Superstrong, re-inforced extruded aluminium construction for durability Hardware powdercoated to marine grade finish for longevity No visible fixings, including concealed baseplates within the uprights Integrated guttering system for an effective water drainage from the roof Concealed motors for effortless functioning operated via remote / app

Streamline, elegant framework with clean lines, powdercoated in a structured finish for durability

Concealed baseplates within the post uprights provides a seamless attachment to the ground

Guttering built within the cross beams provides effective drainage of water from the roof when closed

Optional side screens neatly built beneath the cross beams are housed in a full cassette to conceal them

Integrated rain water pipes within the post uprights provide effective evacuation of water from the roof