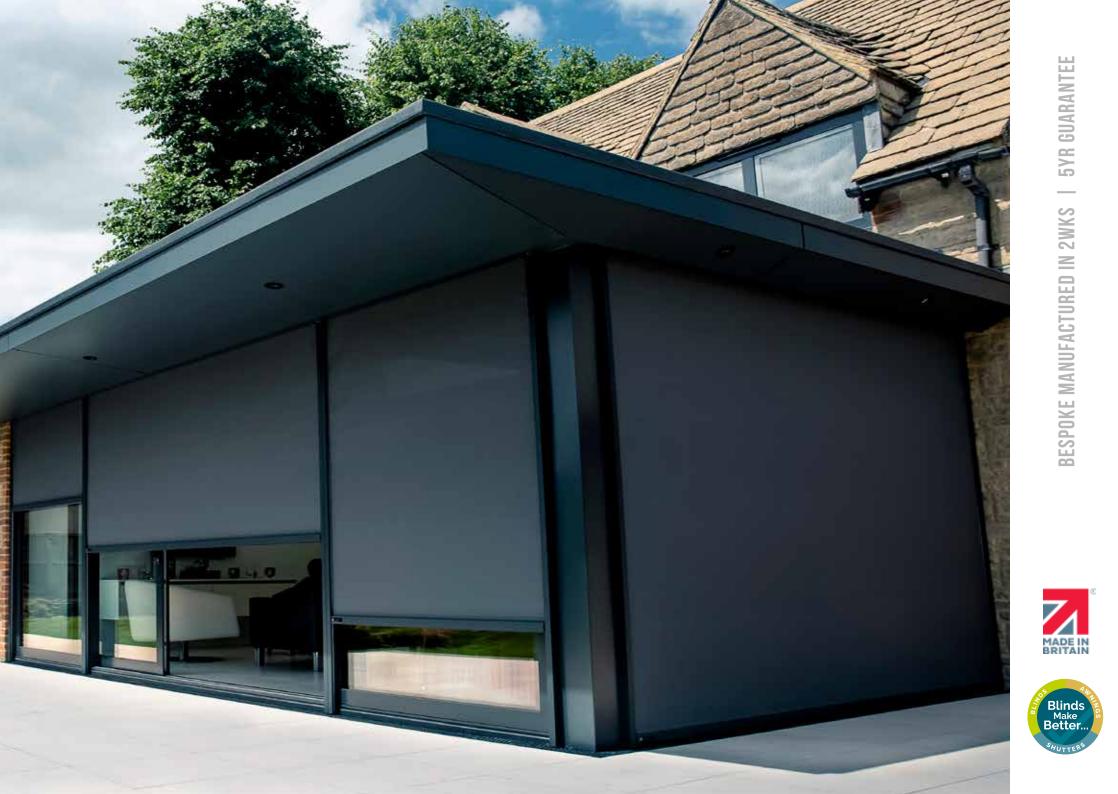

## EXTERNAL BLINDS

SAY GOODBYE TO UNWANTED SOLAR HEAT GAIN AND GLARE

Creating a physical barrier in front of and stopping the suns energy even reaching the glazing, Caribbean Blinds innovative external blinds are the most effective way to regulate solar heat and light through glazing. By preventing unwanted solar heat gain and diffusing bright light to eliminate glare, you will be able to enjoy a thermally and visually comfortable indoor space, with the view and connection to the outside maintained<sup>\*</sup>. Additionally your fixtures and furnishings will be protected from bleaching by the sun and privacy will be provided from overlooking buildings.

### DOMINICA BLINDS IN FRONT OF DOORS & WINDOWS - INTEGRATED IN THE FAÇADE

Hardware: RAL 7016ST | Fabric: 262 815

Block the heat, not the view with our dimout fabric blinds.

Typical view through our blinds from inside to out using our premium Twilight Comfort solar control mesh (4% openness) dimout fabric | Fabric: 262 815