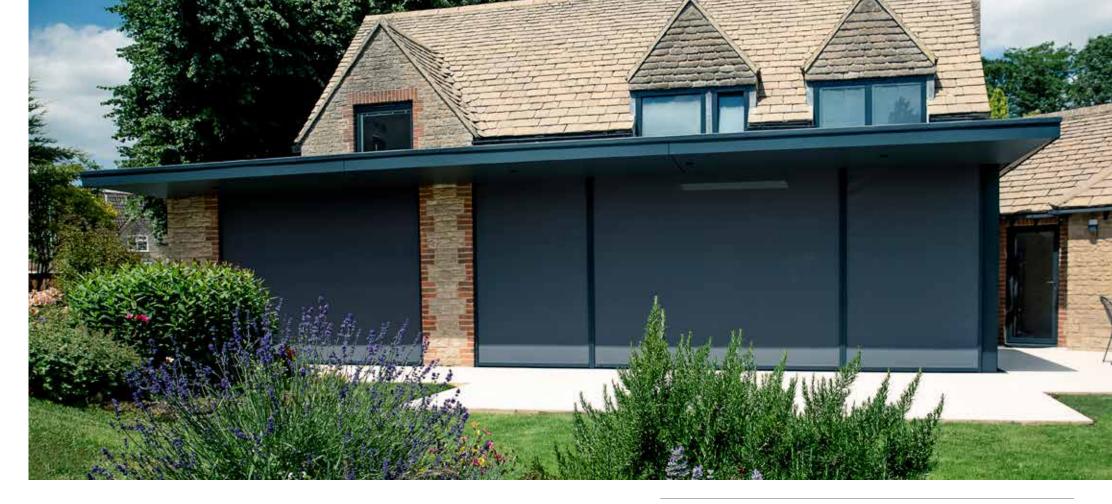

## EXTERNAL BLINDS

SAY GOODBYE TO UNWANTED SOLAR HEAT GAIN AND GLARE

Creating a physical barrier in front of and stopping the suns energy even reaching the glazing, Caribbean Blinds innovative external blinds are the most effective way to regulate solar heat and light through glazing. By preventing unwanted solar heat gain and diffusing bright light to eliminate glare, you will be able to enjoy a thermally and visually comfortable indoor space, with the view and connection to the outside maintained<sup>\*</sup>. Additionally your fixtures and furnishings will be protected from bleaching by the sun and privacy will be provided from overlooking buildings.

### DOMINICA BLINDS IN FRONT OF DOORS & WINDOWS - INTEGRATED IN THE FAÇADE

Hardware: RAL 7016ST | Fabric: 262 815

Block the heat, not the view with our dimout fabric blinds.

Typical view through our blinds from inside to out using our premium Twilight Comfort solar control mesh (4% openness) dimout fabric | Fabric: 262 815