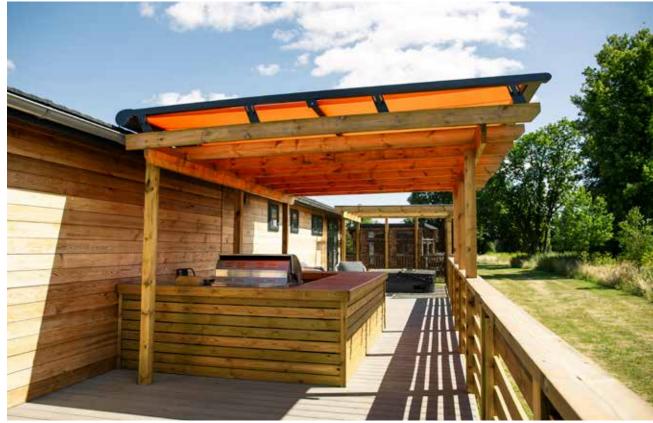

# LOUVERED PERGOLAS

MAKE THE MOST OF YOUR OUTDOOR SPACE WHATEVER THE WEATHER

Louvered pergolas are the ultimate luxury outdoor living solution for people who want to live life outdoors. Full sun, partial shade or complete shelter, our opening and closing louvered roof pergolas will adapt to the changing weather and when equipped with optional windproof side screens and slding panels, integrated LED lighting and instant infra-red heaters, you can ensure a perfect environment on your terrace come rain or shine, day or night, in the Summer and Winter.

No other canopy can offer the same flexibility and possibilities as the original louvered pergola from Caribbean Blinds.

**DELUXE POD** OVER AN OUTDOOR KITCHEN Frame: RAL 7016 ST | Louvers: RAL 7016 ST