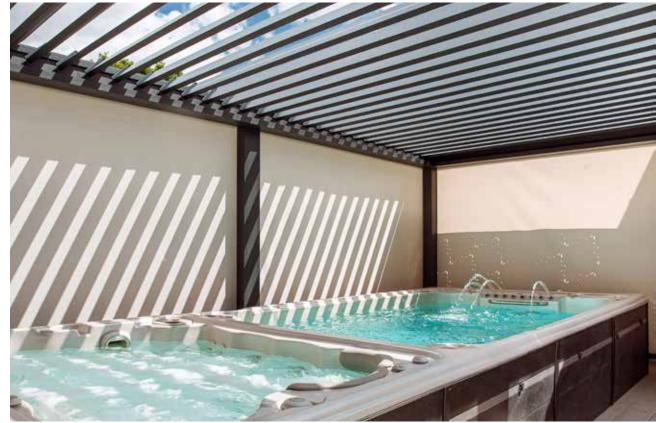

**DELUXE POD** OVER A HOT TUB & SPA Frame: RAL 7016 ST | Louvers: RAL 7016 ST

DELUXE POD FREESTANDING ON A ROOFTOP TERRACE Frame: RAL 7005 | Louvers: RAL 7005

**DELUXE POD** LEAN-TO ATTACHED TO A HOUSE Frame: RAL 7016 ST | Louvers: RAL 7016 ST