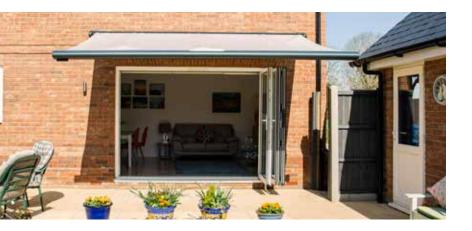

# PATIO AWNINGS

ENHANCE, PROTECT AND PROLONG THE USE OF YOUR TERRACE

Both practical and stylish, our patio awnings extend to provide instant shade and shelter on your terrace, keeping you cool on even the hottest of Summer days along with providing optimum protection from damaging UV rays and those unexpected and often persistent rain showers\*. Your adjoining internal room also benefits from a reduction in solar heat gain and the elimination of glare, with the view to the garden maintained.

Plus with optional LED under awning lighting and instant infra-red heating, you can create a pleasant atmosphere on your terrace to enjoy all year round.

\* Subject to a pitch (angle) of 14 degrees or greate