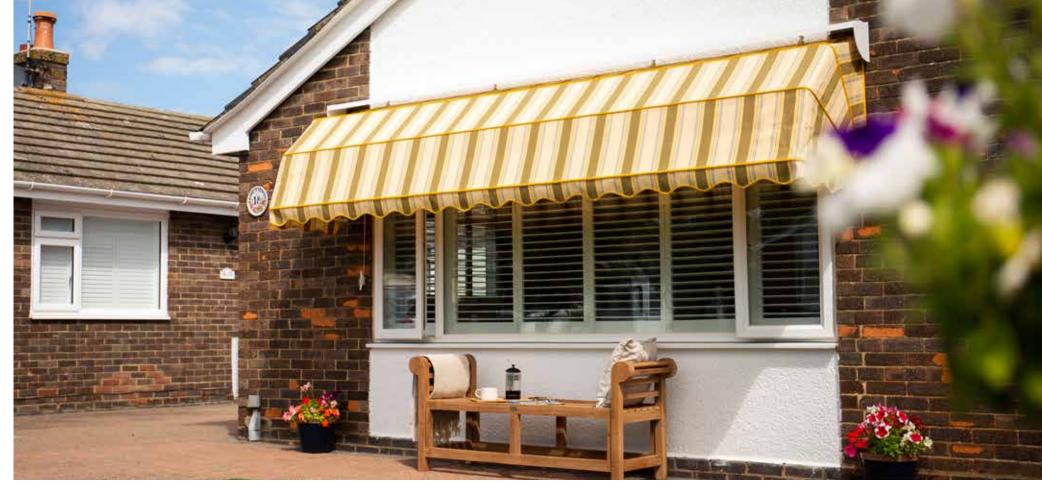

# PATIO AWNINGS

ENHANCE, PROTECT AND PROLONG THE USE OF YOUR TERRACE

Both practical and stylish, our patio awnings extend to provide instant shade and shelter on your terrace, keeping you cool on even the hottest of Summer days along with providing optimum protection from damaging UV rays and those unexpected and often persistent rain showers\*. Your adjoining internal room also benefits from a reduction in solar heat gain and the elimination of glare, with the view to the garden maintained.

Plus with optional LED under awning lighting and instant infra-red heating, you can create a pleasant atmosphere on your terrace to enjoy all year round.

\* Subject to a pitch (angle) of 14 degrees or greate

CUBA AWNING Hardware: RAL 9016 | Fabric: 338 662

**CUBA AWNING** OVER A DINING SPACE Hardware: RAL 1013 | Fabric: 338 639

TORTOLA AWNING OVER A LOUNGING SPACE

Hardware: RAL 7016 ST | Fabric: 385 201

**TORTOLA AWNING** OVER A LOUNGING SPACEHardware: RAL 9016|Fabric: 338 082