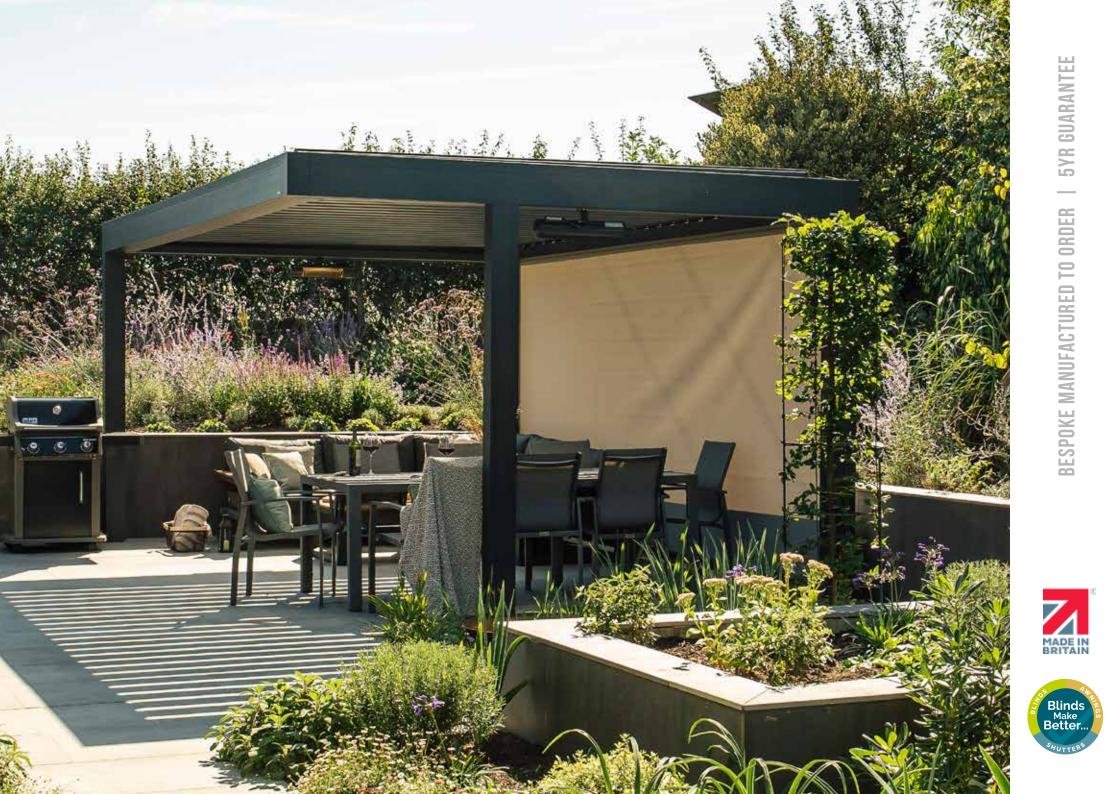

# LOUVERED PERGOLAS

MAKE THE MOST OF YOUR OUTDOOR SPACE WHATEVER THE WEATHER

Louvered pergolas are the ultimate luxury outdoor living solution for people who want to live life outdoors. Full sun, partial shade or complete shelter, our opening and closing louvered roof pergolas will adapt to the changing weather and when equipped with optional windproof side screens and slding panels, integrated LED lighting and instant infra-red heaters, you can ensure a perfect environment on your terrace come rain or shine, day or night, in the Summer and Winter.

No other canopy can offer the same flexibility and possibilities as the original louvered pergola from Caribbean Blinds.

**DELUXE POD** OVER AN OUTDOOR KITCHEN Frame: RAL 7016 ST | Louvers: RAL 7016 ST

CLASSIC POD FREESTANDING IN A GARDEN Frame: RAL 7016 ST | Louvers: RAL 7016 ST Whether you're creating a place to chill, grill, or entertain, our louvered pergolas, branded Outdoor Living Pods<sup>TM</sup> have you covered!