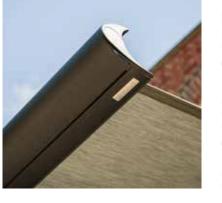

# Roof louvers rotate up to 150°, providing flexible shade and ventilation When closed the roof is completely water, wind & snow tight Superstrong, re-inforced extruded aluminium construction for durability Hardware powdercoated to marine grade finish for longevity No visible fixings, including concealed baseplates within the uprights Integrated guttering system for an effective water drainage from the roof Concealed motors for effortless functioning operated via remote / app

Streamline, elegant framework with clean lines, powdercoated in a structured finish for durability

Concealed baseplates within the post uprights provides a seamless attachment to the ground

Guttering built within the cross beams provides effective drainage of water from the roof when closed