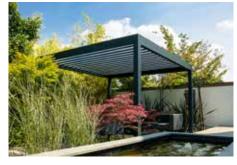

# LOUVERED PERGOLAS

MAKE THE MOST OF YOUR OUTDOOR SPACE WHATEVER THE WEATHER

Louvered pergolas are the ultimate luxury outdoor living solution for people who want to live life outdoors. Full sun, partial shade or complete shelter, our opening and closing louvered roof pergolas will adapt to the changing weather and when equipped with optional windproof side screens and slding panels, integrated LED lighting and instant infra-red heaters, you can ensure a perfect environment on your terrace come rain or shine, day or night, in the Summer and Winter.

No other canopy can offer the same flexibility and possibilities as the original louvered pergola from Caribbean Blinds.

**DELUXE POD** OVER AN OUTDOOR KITCHEN Frame: RAL 7016 ST | Louvers: RAL 7016 ST