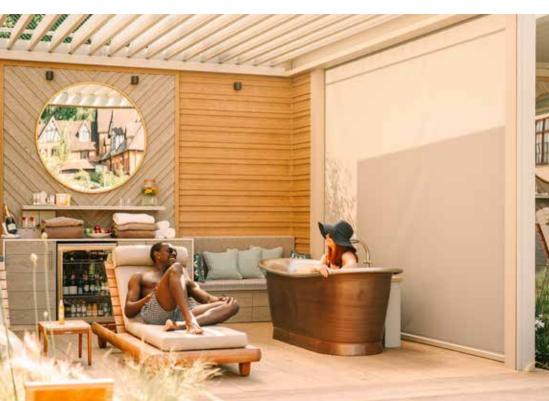

# Pennyhill Park Hotel & Spa

Set over 120 acres of beautiful Surrey woodland, Pennyhill Park is a 19th century country house offering guests the opportunities and experiences to indulge in the best, be at their best and realise their potential, featuring 124 luxurious bedrooms and suites, award-winning restaurant options, including Michelin-starred Latymer and over 45,000 sq.ft. of exceptional spa facilities with 20 spa experiences.

Wanting to create a premium space set within the luxurious spa grounds where guests could fully switch off from the world and experience the ultimate alfresco spa day, four of our Deluxe Pods were incorporated to create dedicated cabanas for the day. With the concept 'a little bit extra' each cabana was equipped with side screens for privacy, loungers, copper roll top bath, fridge and coffee machine.

DELUXE PODS Frame: RAL 7016 ST | Louvers: RAL 7016 ST

Our vision was to bring the luxury of a hotel room to the great outdoors. The Deluxe Pod design provides privacy and shade from above and on all sides with remote control blinds, whilst being beautifully adaptable allowing us to build around the space to create the perfect indulgent haven.