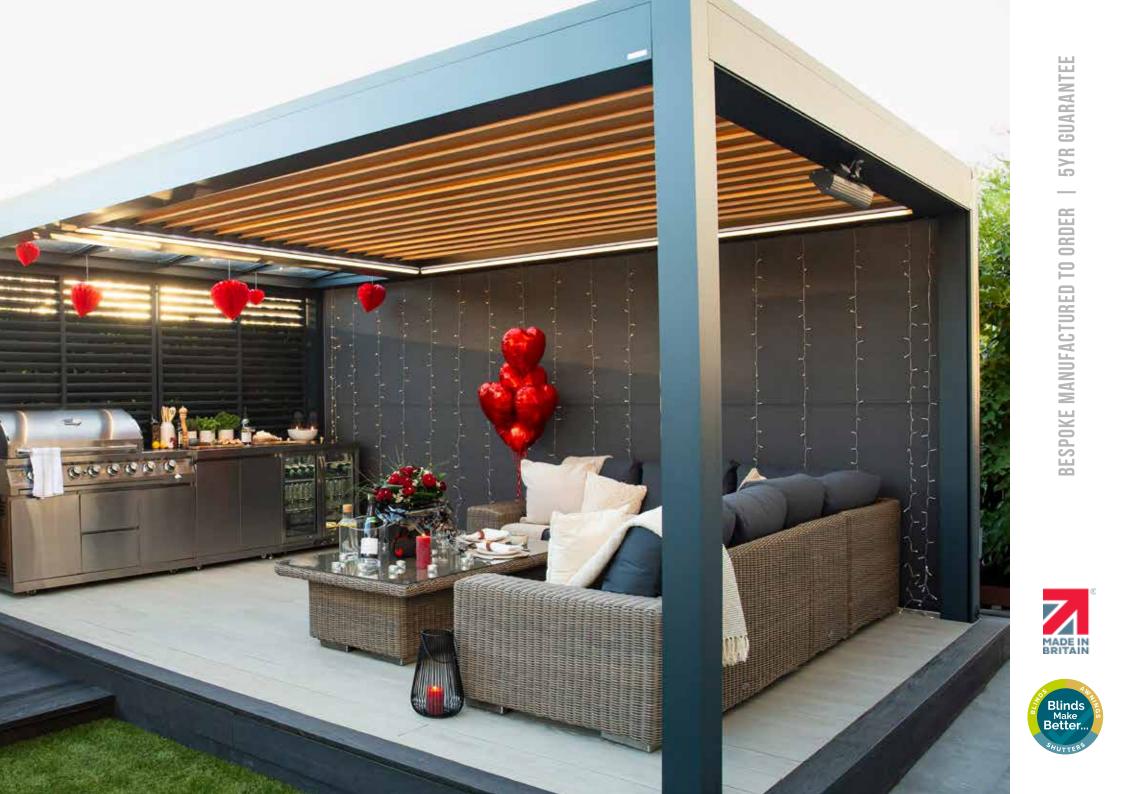

# LOUVERED PERGOLAS

MAKE THE MOST OF YOUR OUTDOOR SPACE WHATEVER THE WEATHER

Louvered pergolas are the ultimate luxury outdoor living solution for people who want to live life outdoors. Full sun, partial shade or complete shelter, our opening and closing louvered roof pergolas will adapt to the changing weather and when equipped with optional windproof side screens and slding panels, integrated LED lighting and instant infra-red heaters, you can ensure a perfect environment on your terrace come rain or shine, day or night, in the Summer and Winter.

No other canopy can offer the same flexibility and possibilities as the original louvered pergola from Caribbean Blinds.

**DELUXE POD** OVER AN OUTDOOR KITCHEN Frame: RAL 7016 ST | Louvers: RAL 7016 ST