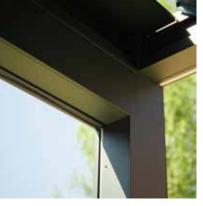

## ANTIGUAN BLIND

THE ORIGINAL WINDPROOF UK MADE OUTDOOR ROLLER BLIND

Scan the QR code to learn more about our Antiguan External Blind.

Our Antiguan outdoor roller blind with its slim profiles and sleek design is a seamless addition to any vertical glazed area. Ziplock technology built into the side guides physically seals the fabric in place at every position rendering the blind windproof along with preventing any light shining through the edges, whilst the weighted leadrail ensures the fabric stays under optimum tension. A clever two-part side guide conceals all fixings and supports the full cassette headbox whch discreetly hides and protects the blind when not in use.

## DURABILITY

Strong Breeze

**ANTIGUAN BLIND** 

Hardware: RAL 7016 ST | Fabric: 262 815

A full cassette headbox provides a neat hideaway for the blind when not in use, protecting the fabric

The fabric runs and is sealed using ziplock technology in the side guides which renders the blind windproof