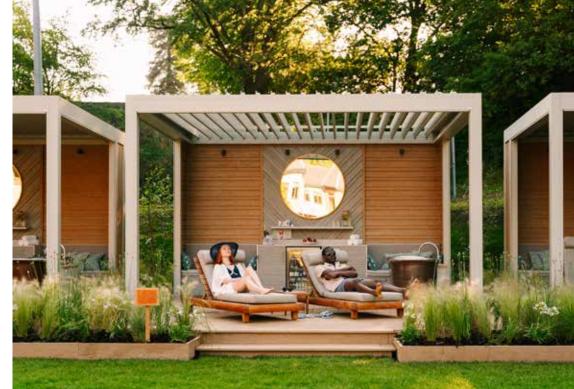

# Pennyhill Park Hotel & Spa

Set over 120 acres of beautiful Surrey woodland, Pennyhill Park is a 19th century country house offering guests the opportunities and experiences to indulge in the best, be at their best and realise their potential, featuring 124 luxurious bedrooms and suites, award-winning restaurant options, including Michelin-starred Latymer and over 45,000 sq.ft. of exceptional spa facilities with 20 spa experiences.

Wanting to create a premium space set within the luxurious spa grounds where guests could fully switch off from the world and experience the ultimate alfresco spa day, four of our Deluxe Pods were incorporated to create dedicated cabanas for the day. With the concept 'a little bit extra' each cabana was equipped with side screens for privacy, loungers, copper roll top bath, fridge and coffee machine.

DELUXE PODS Frame: RAL 7016 ST | Louvers: RAL 7016 ST

Our vision was to bring the luxury of a hotel room to the great outdoors. The Deluxe Pod design provides privacy and shade from above and on all sides with remote control blinds, whilst being beautifully adaptable allowing us to build around the space to create the perfect indulgent haven.