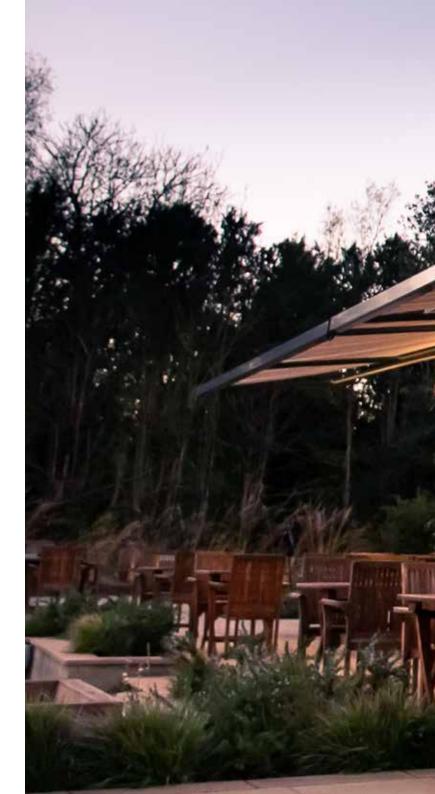

# CREATE UNFORGETTABLE ALFRESCO EXPERIENCES 365 DAYS A YEAR

Enabling you to make the most of your outdoor space, our allweather louvered roof canopies and retractable awnings provide a welcome barrier between the sky and your terrace offering shade from the sun, protection from UV rays & bright light, but most importantly shelter from those sudden and persistent rain showers.

And when equipped with options including ambient LED lighting, instant infra-red heating and windproof side screens, you can guarantee a warm and pleasant environment on your terrace throughout the year, come sun, wind, rain or even snow.

Discover over the next few pages, how our external shading solutions are transforming outdoor spaces into amazing places.

CUBA AWNINGS
Hardware: RAL 7016 ST | Fabric: 385 710