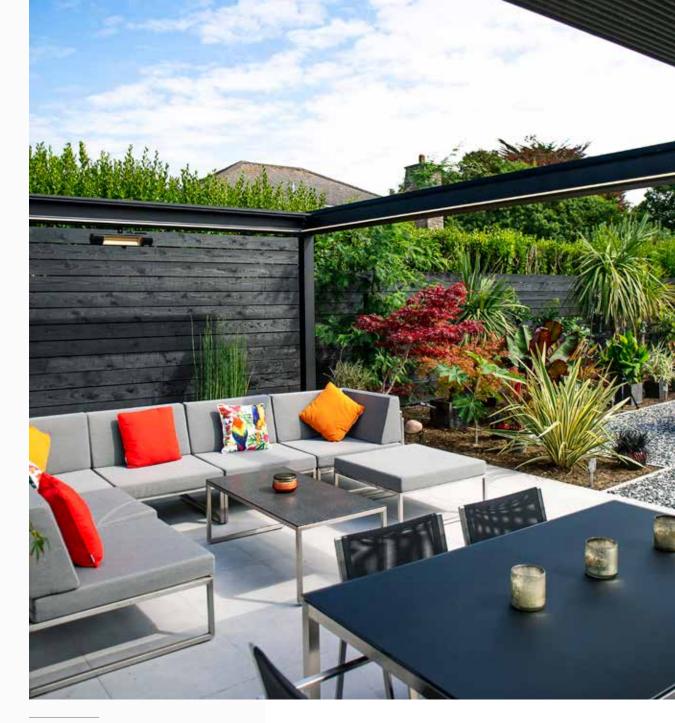

# LOUVERED PERGOLAS

MAKE THE MOST OF YOUR OUTDOOR SPACE WHATEVER THE WEATHER

Louvered pergolas are the ultimate luxury outdoor living solution for people who want to live life outdoors. Full sun, partial shade or complete shelter, our opening and closing louvered roof pergolas will adapt to the changing weather and when equipped with optional windproof side screens and slding panels, integrated LED lighting and instant infra-red heaters, you can ensure a perfect environment on your terrace come rain or shine, day or night, in the Summer and Winter.

No other canopy can offer the same flexibility and possibilities as the original louvered pergola from Caribbean Blinds.

**DELUXE POD** OVER AN OUTDOOR KITCHEN Frame: RAL 7016 ST | Louvers: RAL 7016 ST