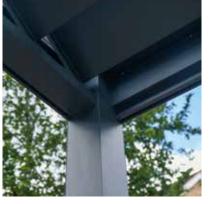

# Roof louvers rotate up to 150°, providing flexible shade and ventilation When closed the roof is completely water, wind & snow tight Superstrong, re-inforced extruded aluminium construction for durability Hardware powdercoated to marine grade finish for longevity No visible fixings, including concealed baseplates within the uprights Integrated guttering system for an effective water drainage from the roof Concealed motors for effortless functioning operated via remote / app

- Dimmable LED lighting within the roof louvers / cross beams
- Infra-red heaters mounted to the cross beams for instant warmth

DELUXE POD Frame: RAL 7016 ST | Louvers: RAL 7016 ST