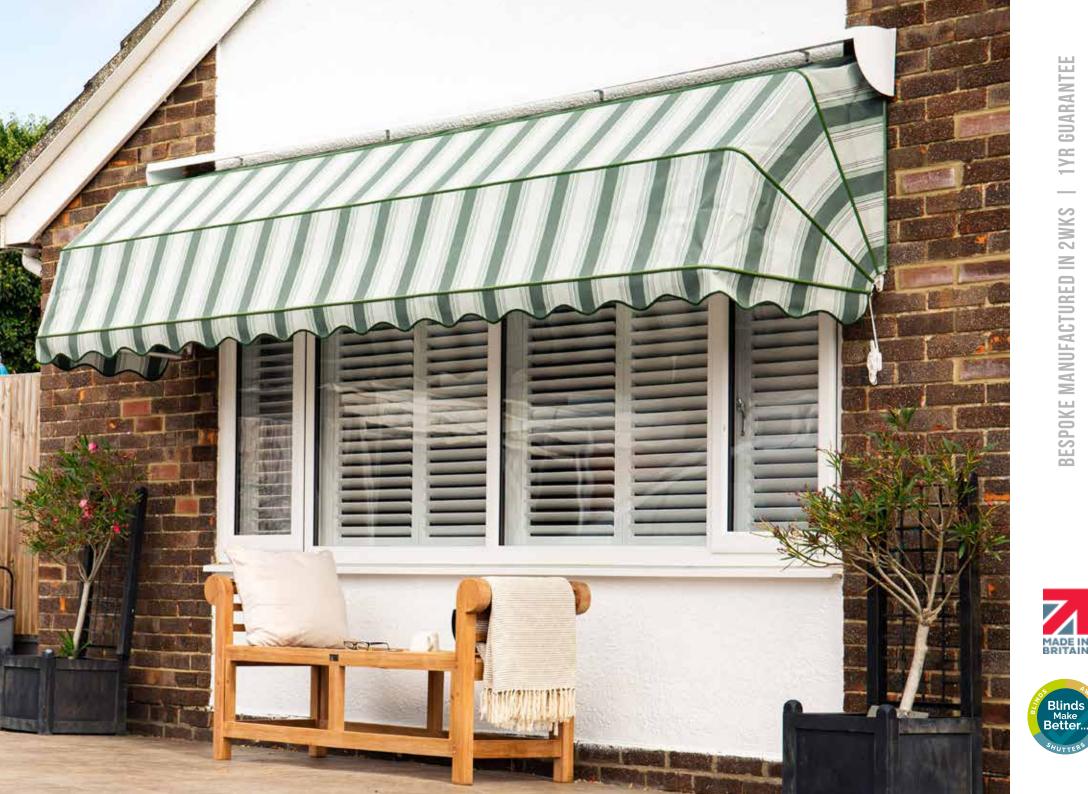

# PATIO AWNINGS

ENHANCE, PROTECT AND PROLONG THE USE OF YOUR TERRACE

Both practical and stylish, our patio awnings extend to provide instant shade and shelter on your terrace, keeping you cool on even the hottest of Summer days along with providing optimum protection from damaging UV rays and those unexpected and often persistent rain showers\*. Your adjoining internal room also benefits from a reduction in solar heat gain and the elimination of glare, with the view to the garden maintained.

Plus with optional LED under awning lighting and instant infra-red heating, you can create a pleasant atmosphere on your terrace to enjoy all year round.

\* Subject to a pitch (angle) of 14 degrees or greate