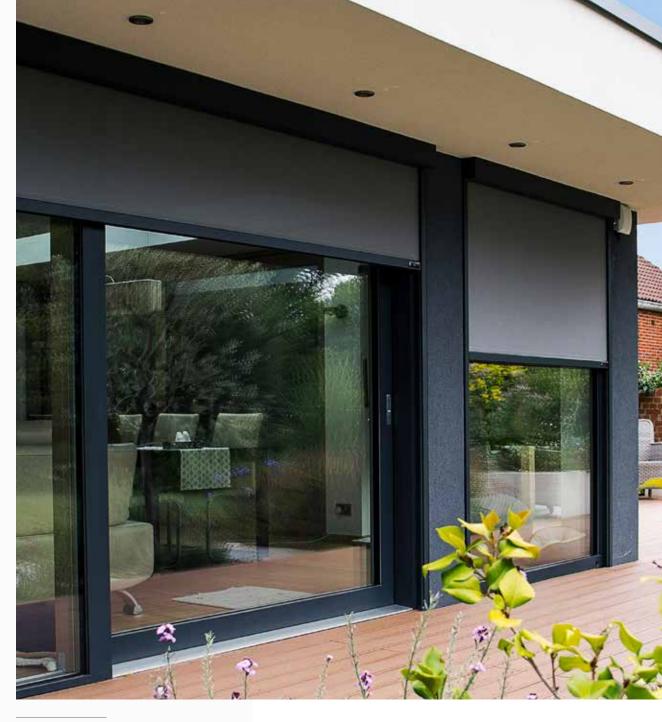

## EXTERNAL BLINDS

SAY GOODBYE TO UNWANTED SOLAR HEAT GAIN AND GLARE

Creating a physical barrier in front of and stopping the suns energy even reaching the glazing, Caribbean Blinds innovative external blinds are the most effective way to regulate solar heat and light through glazing. By preventing unwanted solar heat gain and diffusing bright light to eliminate glare, you will be able to enjoy a thermally and visually comfortable indoor space, with the view and connection to the outside maintained<sup>\*</sup>. Additionally your fixtures and furnishings will be protected from bleaching by the sun and privacy will be provided from overlooking buildings.

## ANTIGUAN BLIND

THE ORIGINAL WINDPROOF UK MADE OUTDOOR ROLLER BLIND

Scan the QR code to learn more about our Antiguan External Blind.

Our Antiguan outdoor roller blind with its slim profiles and sleek design is a seamless addition to any vertical glazed area. Ziplock technology built into the side guides physically seals the fabric in place at every position rendering the blind windproof along with preventing any light shining through the edges, whilst the weighted leadrail ensures the fabric stays under optimum tension. A clever two-part side guide conceals all fixings and supports the full cassette headbox whch discreetly hides and protects the blind when not in use.