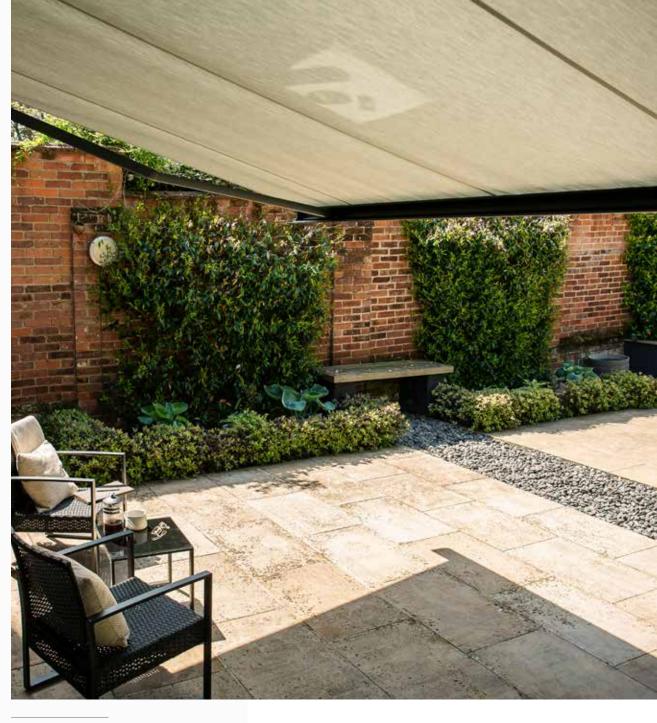

# PATIO AWNINGS

ENHANCE, PROTECT AND PROLONG THE USE OF YOUR TERRACE

Both practical and stylish, our patio awnings extend to provide instant shade and shelter on your terrace, keeping you cool on even the hottest of Summer days along with providing optimum protection from damaging UV rays and those unexpected and often persistent rain showers\*. Your adjoining internal room also benefits from a reduction in solar heat gain and the elimination of glare, with the view to the garden maintained.

Plus with optional LED under awning lighting and instant infra-red heating, you can create a pleasant atmosphere on your terrace to enjoy all year round.

\* Subject to a pitch (angle) of 14 degrees or greate