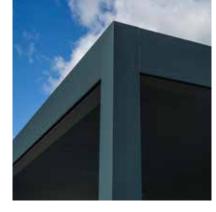

# Roof louvers rotate up to 150°, providing flexible shade and ventilation When closed the roof is completely water, wind & snow tight Superstrong, re-inforced extruded aluminium construction for durability Hardware powdercoated to marine grade finish for longevity No visible fixings, including concealed baseplates within the uprights Integrated guttering system for an effective water drainage from the roof Concealed motors for effortless functioning operated via remote / app

Streamline, elegant framework with clean lines, powdercoated in a structured finish for durability

Concealed baseplates within the post uprights provides a seamless attachment to the ground

Guttering built within the cross beams provides effective drainage of water from the roof when closed