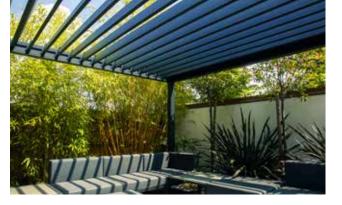

# LOUVERED PERGOLAS

MAKE THE MOST OF YOUR OUTDOOR SPACE WHATEVER THE WEATHER

Louvered pergolas are the ultimate luxury outdoor living solution for people who want to live life outdoors. Full sun, partial shade or complete shelter, our opening and closing louvered roof pergolas will adapt to the changing weather and when equipped with optional windproof side screens and slding panels, integrated LED lighting and instant infra-red heaters, you can ensure a perfect environment on your terrace come rain or shine, day or night, in the Summer and Winter.

No other canopy can offer the same flexibility and possibilities as the original louvered pergola from Caribbean Blinds.

**DELUXE POD** OVER AN OUTDOOR KITCHEN Frame: RAL 7016 ST | Louvers: RAL 7016 ST