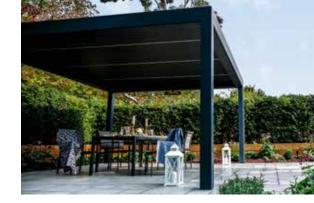

# LOUVERED PERGOLAS

MAKE THE MOST OF YOUR OUTDOOR SPACE WHATEVER THE WEATHER

Louvered pergolas are the ultimate luxury outdoor living solution for people who want to live life outdoors. Full sun, partial shade or complete shelter, our opening and closing louvered roof pergolas will adapt to the changing weather and when equipped with optional windproof side screens and slding panels, integrated LED lighting and instant infra-red heaters, you can ensure a perfect environment on your terrace come rain or shine, day or night, in the Summer and Winter.

No other canopy can offer the same flexibility and possibilities as the original louvered pergola from Caribbean Blinds.

**DELUXE POD** OVER AN OUTDOOR KITCHEN Frame: RAL 7016 ST | Louvers: RAL 7016 ST

CLASSIC POD FREESTANDING IN A GARDEN Frame: RAL 7016 ST | Louvers: RAL 7016 ST Whether you're creating a place to chill, grill, or entertain, our louvered pergolas, branded Outdoor Living Pods<sup>TM</sup> have you covered!