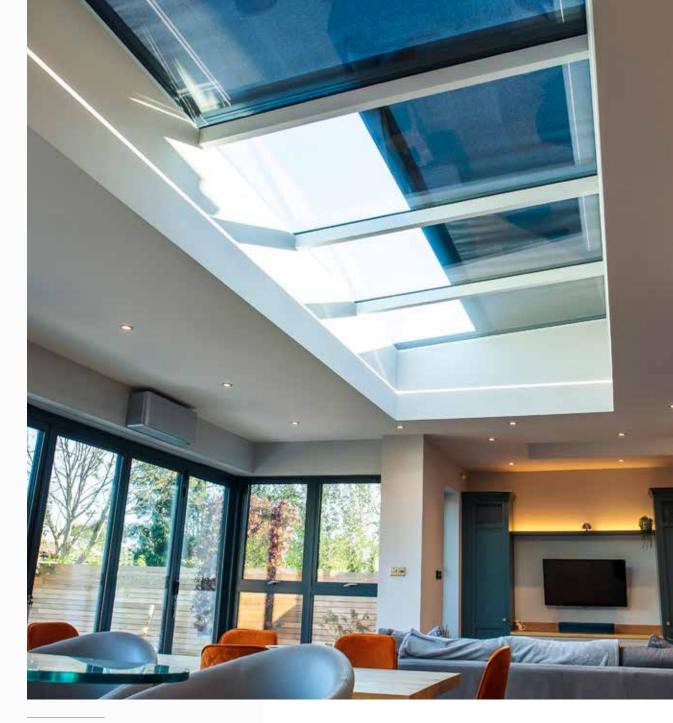

# CREATING BETTER SPACES TO LIVE, WORK & SOCIALISE

External shading systems keep you cool and look great doing it. They block damaging UV rays whilst allowing diffused natural daylight. They offer sufficient glare protection and contribute to the cooling of rooms whilst maintaining the view. Air conditioning use becomes a thing of the past saving money on energy bills and reducing the carbon emissions of a building.

# **UPTO 18°C TEMPERATURE REDUCTION**

\*Actual recorded operative temperatures in a London apartment with no ventilation.

ANTIGUAN BLINDS

Scan the QR code to learn

and visual comfort benefits of external shading

more about the thermal

BLOCK UP TO 97% OF SOLAR HEAT