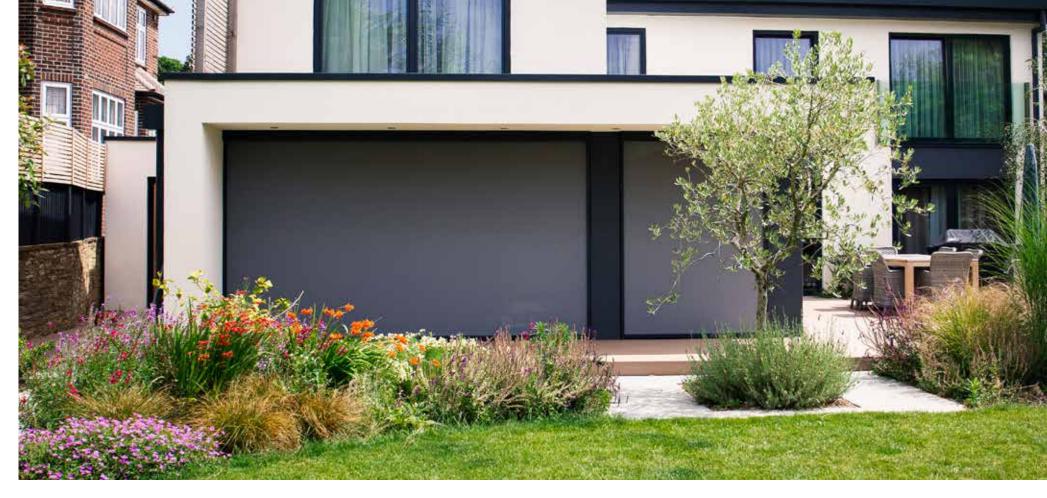

## EXTERNAL BLINDS

SAY GOODBYE TO UNWANTED SOLAR HEAT GAIN AND GLARE

Creating a physical barrier in front of and stopping the suns energy even reaching the glazing, Caribbean Blinds innovative external blinds are the most effective way to regulate solar heat and light through glazing. By preventing unwanted solar heat gain and diffusing bright light to eliminate glare, you will be able to enjoy a thermally and visually comfortable indoor space, with the view and connection to the outside maintained<sup>\*</sup>. Additionally your fixtures and furnishings will be protected from bleaching by the sun and privacy will be provided from overlooking buildings.

\* When using our Twilight Comfort solar control mesh dimout fabric

CAYMAN BLIND Hardware: RAL 7016 ST | Fabric: 262 802

ANTIGUAN BLIND IN FRONT OF DOORS Hardware: RAL 7016 ST | Fabric: 262 810

CAYMAN BLIND OVER A SKYLIGHT Hardware: RAL 7016 ST | Fabric: 262 814