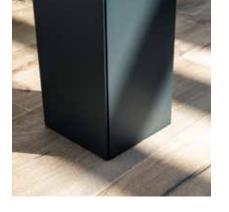

# Roof louvers rotate up to 150°, providing flexible shade and ventilation When closed the roof is completely water, wind & snow tight Superstrong, re-inforced extruded aluminium construction for durability Hardware powdercoated to marine grade finish for longevity No visible fixings, including concealed baseplates within the uprights Integrated guttering system for an effective water drainage from the roof Concealed motors for effortless functioning operated via remote / app

Streamline, elegant framework with clean lines, powdercoated in a structured finish for durability

Concealed baseplates within the post uprights provides a seamless attachment to the ground

Guttering built within the cross beams provides effective drainage of water from the roof when closed