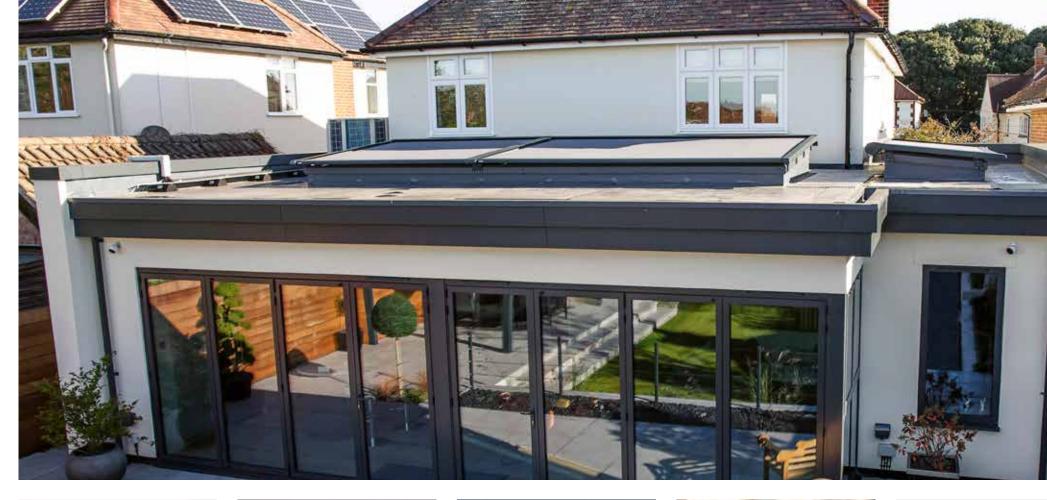

## EXTERNAL BLINDS

SAY GOODBYE TO UNWANTED SOLAR HEAT GAIN AND GLARE

Creating a physical barrier in front of and stopping the suns energy even reaching the glazing, Caribbean Blinds innovative external blinds are the most effective way to regulate solar heat and light through glazing. By preventing unwanted solar heat gain and diffusing bright light to eliminate glare, you will be able to enjoy a thermally and visually comfortable indoor space, with the view and connection to the outside maintained<sup>\*</sup>. Additionally your fixtures and furnishings will be protected from bleaching by the sun and privacy will be provided from overlooking buildings.

## ANTIGUAN BLIND

THE ORIGINAL WINDPROOF UK MADE OUTDOOR ROLLER BLIND

Scan the QR code to learn more about our Antiguan External Blind.

Our Antiguan outdoor roller blind with its slim profiles and sleek design is a seamless addition to any vertical glazed area. Ziplock technology built into the side guides physically seals the fabric in place at every position rendering the blind windproof along with preventing any light shining through the edges, whilst the weighted leadrail ensures the fabric stays under optimum tension. A clever two-part side guide conceals all fixings and supports the full cassette headbox whch discreetly hides and protects the blind when not in use.