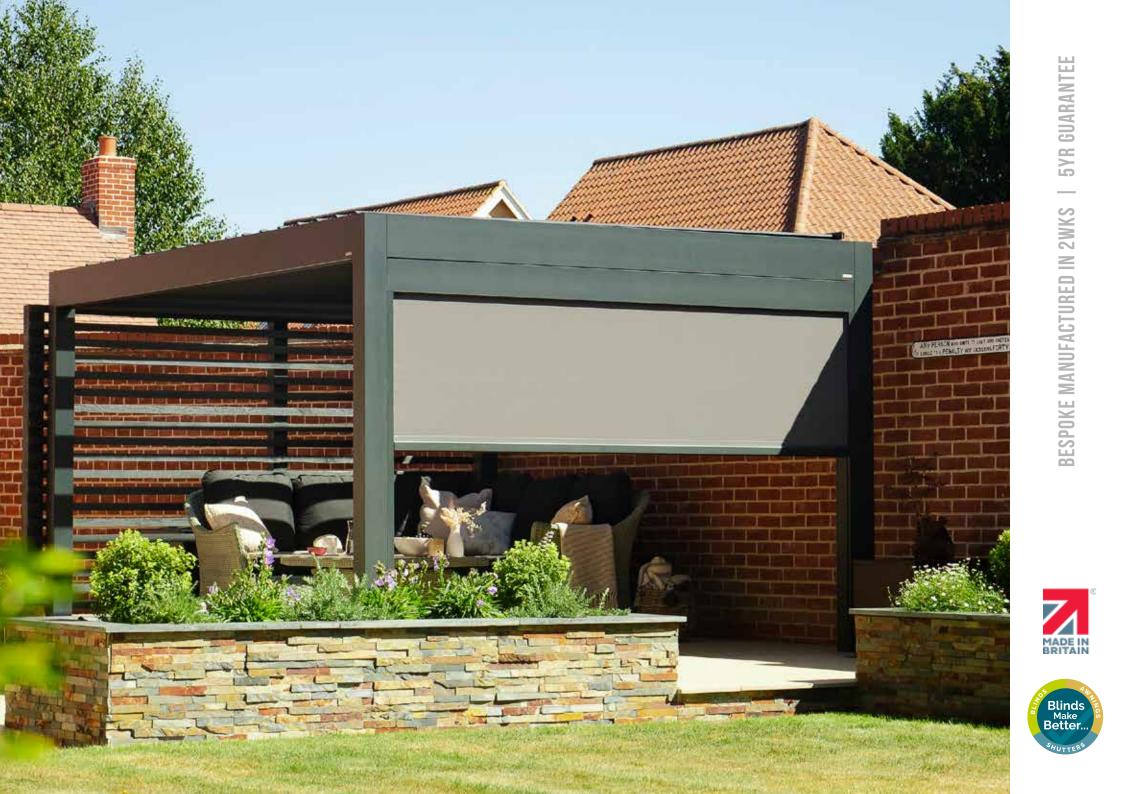

# LOUVERED PERGOLAS

MAKE THE MOST OF YOUR OUTDOOR SPACE WHATEVER THE WEATHER

Louvered pergolas are the ultimate luxury outdoor living solution for people who want to live life outdoors. Full sun, partial shade or complete shelter, our opening and closing louvered roof pergolas will adapt to the changing weather and when equipped with optional windproof side screens and slding panels, integrated LED lighting and instant infra-red heaters, you can ensure a perfect environment on your terrace come rain or shine, day or night, in the Summer and Winter.

No other canopy can offer the same flexibility and possibilities as the original louvered pergola from Caribbean Blinds.

**DELUXE POD** OVER AN OUTDOOR KITCHEN Frame: RAL 7016 ST | Louvers: RAL 7016 ST

CLASSIC POD FREESTANDING IN A GARDEN Frame: RAL 7016 ST | Louvers: RAL 7016 ST Whether you're creating a place to chill, grill, or entertain, our louvered pergolas, branded Outdoor Living Pods<sup>TM</sup> have you covered!