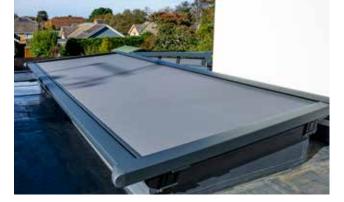

# PRESTIGE POD

THE LIMITLESS UK MADE RETRACTABLE LOUVERED ROOF PERGOLA

Scan the QR code to learn more about our Prestige louvered pergola.

For those who appreciate limitless outdoor living, our unique Prestige Pod offers all the freedom you could desire from a louvered pergola. Thanks to its ingenious design, not only can you play with sun and shade by rotating the louvers through 90 degrees but you can fully retract the pergola roof for the complete open-air alfresco experience and maximum sunlight. When closed, the roof louvers lock together providing shelter from the rain and even snow.

# OPTIONS

DURABILITY

Hurricane Force

DELUXE POD Frame: RAL 7016 ST | Louvers: RAL 7016 ST For full specification & product drawings cbsolarshading.co.uk/downloads

When retracted the roof louvers only take up 13% of the total roof surface area thanks to their unique 'S' shape