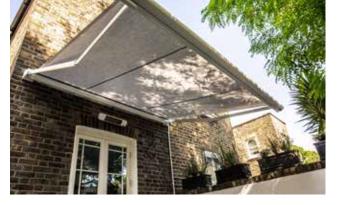

# PATIO AWNINGS

ENHANCE, PROTECT AND PROLONG THE USE OF YOUR TERRACE

Both practical and stylish, our patio awnings extend to provide instant shade and shelter on your terrace, keeping you cool on even the hottest of Summer days along with providing optimum protection from damaging UV rays and those unexpected and often persistent rain showers\*. Your adjoining internal room also benefits from a reduction in solar heat gain and the elimination of glare, with the view to the garden maintained.

Plus with optional LED under awning lighting and instant infra-red heating, you can create a pleasant atmosphere on your terrace to enjoy all year round.

\* Subject to a pitch (angle) of 14 degrees or greate