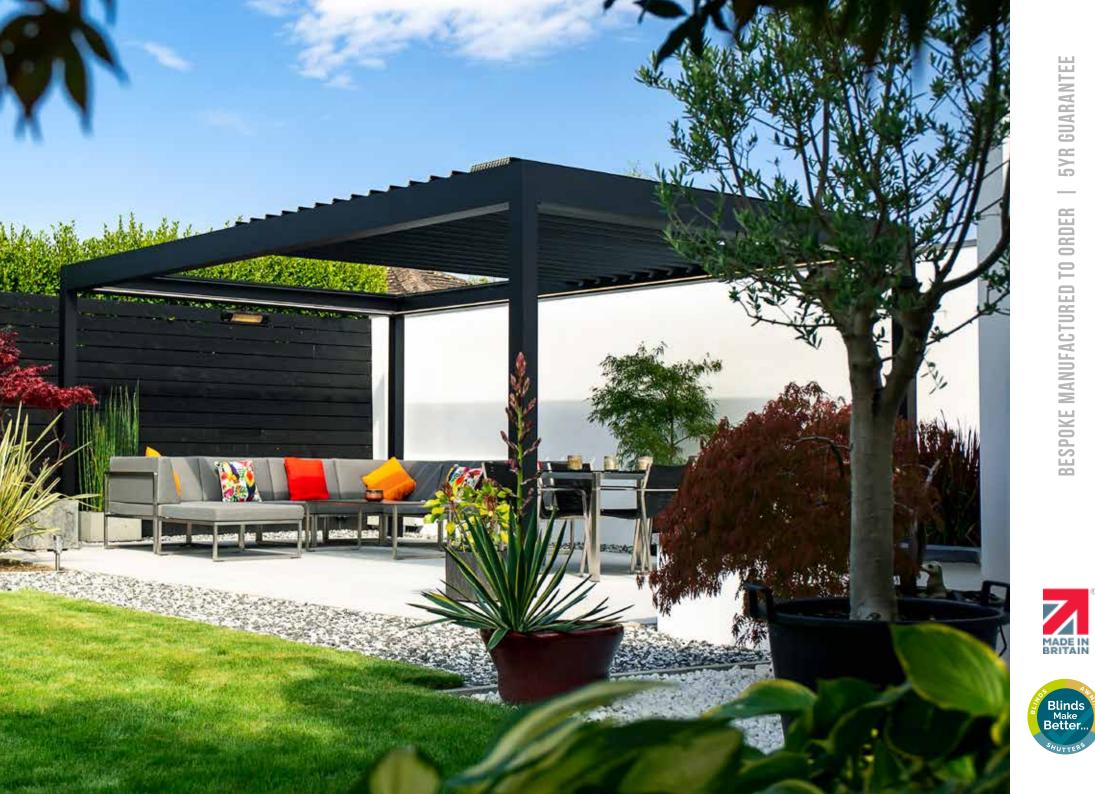

# LOUVERED PERGOLAS

MAKE THE MOST OF YOUR OUTDOOR SPACE WHATEVER THE WEATHER

Louvered pergolas are the ultimate luxury outdoor living solution for people who want to live life outdoors. Full sun, partial shade or complete shelter, our opening and closing louvered roof pergolas will adapt to the changing weather and when equipped with optional windproof side screens and slding panels, integrated LED lighting and instant infra-red heaters, you can ensure a perfect environment on your terrace come rain or shine, day or night, in the Summer and Winter.

No other canopy can offer the same flexibility and possibilities as the original louvered pergola from Caribbean Blinds.

**DELUXE POD** OVER AN OUTDOOR KITCHEN Frame: RAL 7016 ST | Louvers: RAL 7016 ST