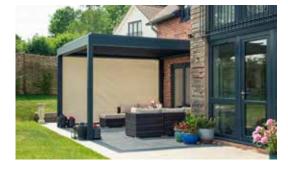

# PATIO AWNINGS

ENHANCE, PROTECT AND PROLONG THE USE OF YOUR TERRACE

Both practical and stylish, our patio awnings extend to provide instant shade and shelter on your terrace, keeping you cool on even the hottest of Summer days along with providing optimum protection from damaging UV rays and those unexpected and often persistent rain showers\*. Your adjoining internal room also benefits from a reduction in solar heat gain and the elimination of glare, with the view to the garden maintained.

Plus with optional LED under awning lighting and instant infra-red heating, you can create a pleasant atmosphere on your terrace to enjoy all year round.

\* Subject to a pitch (angle) of 14 degrees or greate