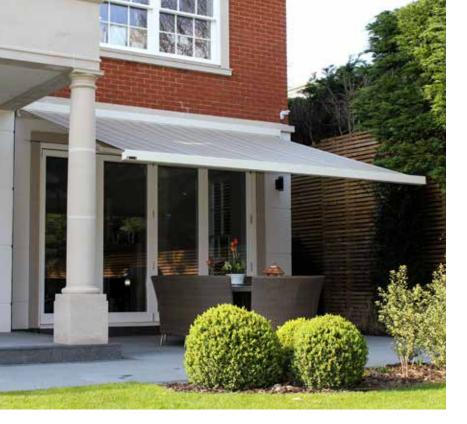

# PATIO AWNINGS

ENHANCE, PROTECT AND PROLONG THE USE OF YOUR TERRACE

Both practical and stylish, our patio awnings extend to provide instant shade and shelter on your terrace, keeping you cool on even the hottest of Summer days along with providing optimum protection from damaging UV rays and those unexpected and often persistent rain showers\*. Your adjoining internal room also benefits from a reduction in solar heat gain and the elimination of glare, with the view to the garden maintained.

Plus with optional LED under awning lighting and instant infra-red heating, you can create a pleasant atmosphere on your terrace to enjoy all year round.

\* Subject to a pitch (angle) of 14 degrees or greate