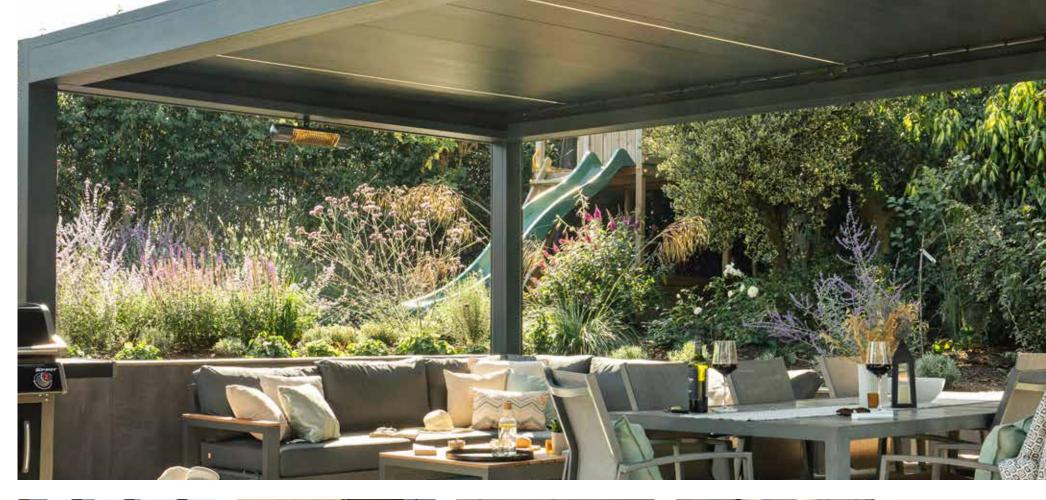

# LOUVERED PERGOLAS

MAKE THE MOST OF YOUR OUTDOOR SPACE WHATEVER THE WEATHER

Louvered pergolas are the ultimate luxury outdoor living solution for people who want to live life outdoors. Full sun, partial shade or complete shelter, our opening and closing louvered roof pergolas will adapt to the changing weather and when equipped with optional windproof side screens and slding panels, integrated LED lighting and instant infra-red heaters, you can ensure a perfect environment on your terrace come rain or shine, day or night, in the Summer and Winter.

# Roof louvers rotate up to 150°, providing flexible shade and ventilation When closed the roof is completely water, wind & snow tight Superstrong, re-inforced extruded aluminium construction for durability Hardware powdercoated to marine grade finish for longevity No visible fixings, including concealed baseplates within the uprights Integrated guttering system for an effective water drainage from the roof Concealed motors for effortless functioning operated via remote / app

- Dimmable LED lighting within the roof louvers / cross beams
- Infra-red heaters mounted to the cross beams for instant warmth

DELUXE POD Frame: RAL 7016 ST | Louvers: RAL 7016 ST