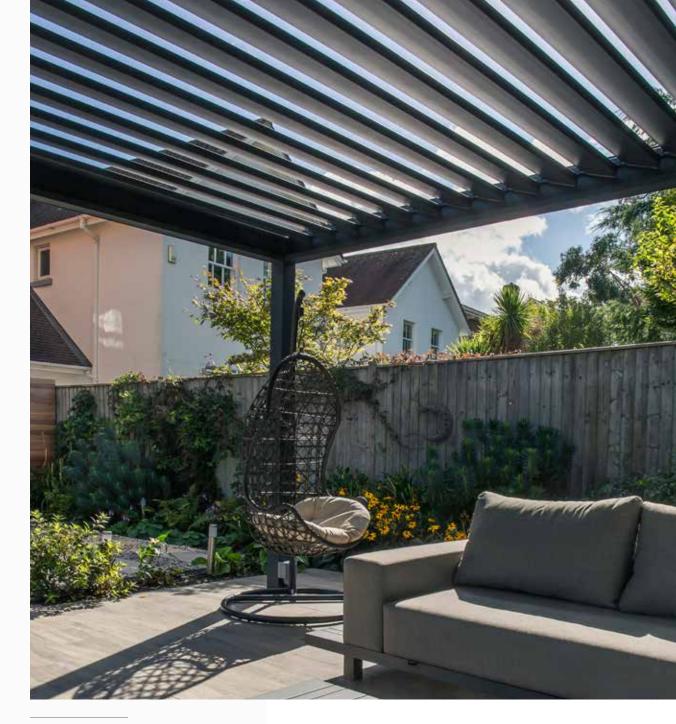

# LOUVERED PERGOLAS

MAKE THE MOST OF YOUR OUTDOOR SPACE WHATEVER THE WEATHER

Louvered pergolas are the ultimate luxury outdoor living solution for people who want to live life outdoors. Full sun, partial shade or complete shelter, our opening and closing louvered roof pergolas will adapt to the changing weather and when equipped with optional windproof side screens and slding panels, integrated LED lighting and instant infra-red heaters, you can ensure a perfect environment on your terrace come rain or shine, day or night, in the Summer and Winter.

No other canopy can offer the same flexibility and possibilities as the original louvered pergola from Caribbean Blinds.

**DELUXE POD** OVER AN OUTDOOR KITCHEN Frame: RAL 7016 ST | Louvers: RAL 7016 ST