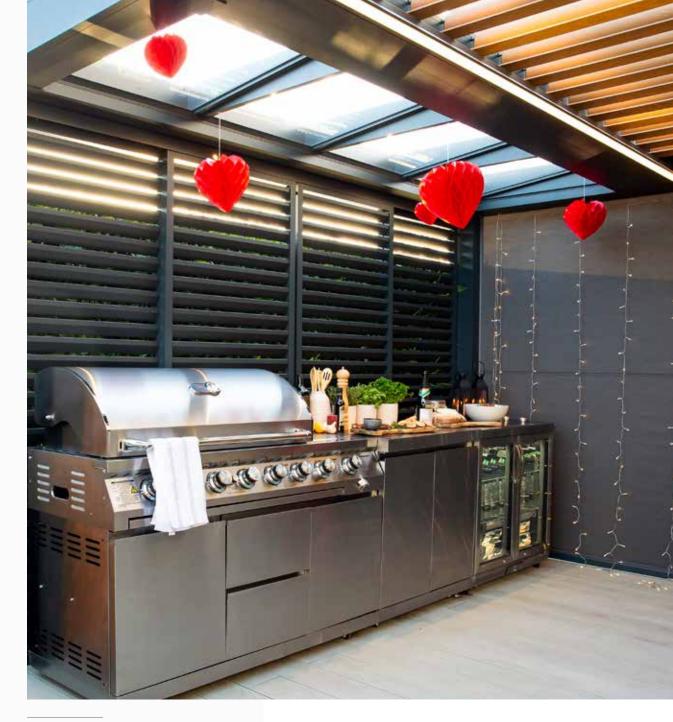

# LOUVERED PERGOLAS

MAKE THE MOST OF YOUR OUTDOOR SPACE WHATEVER THE WEATHER

Louvered pergolas are the ultimate luxury outdoor living solution for people who want to live life outdoors. Full sun, partial shade or complete shelter, our opening and closing louvered roof pergolas will adapt to the changing weather and when equipped with optional windproof side screens and slding panels, integrated LED lighting and instant infra-red heaters, you can ensure a perfect environment on your terrace come rain or shine, day or night, in the Summer and Winter.

No other canopy can offer the same flexibility and possibilities as the original louvered pergola from Caribbean Blinds.

**DELUXE POD** OVER AN OUTDOOR KITCHEN Frame: RAL 7016 ST | Louvers: RAL 7016 ST

CLASSIC POD FREESTANDING IN A GARDEN Frame: RAL 7016 ST | Louvers: RAL 7016 ST Whether you're creating a place to chill, grill, or entertain, our louvered pergolas, branded Outdoor Living Pods<sup>TM</sup> have you covered!