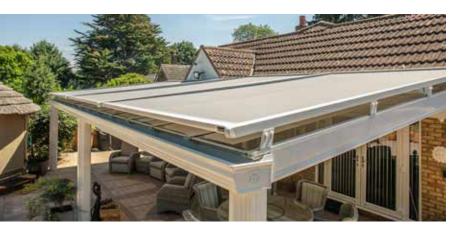

# PATIO AWNINGS

ENHANCE, PROTECT AND PROLONG THE USE OF YOUR TERRACE

Both practical and stylish, our patio awnings extend to provide instant shade and shelter on your terrace, keeping you cool on even the hottest of Summer days along with providing optimum protection from damaging UV rays and those unexpected and often persistent rain showers\*. Your adjoining internal room also benefits from a reduction in solar heat gain and the elimination of glare, with the view to the garden maintained.

Plus with optional LED under awning lighting and instant infra-red heating, you can create a pleasant atmosphere on your terrace to enjoy all year round.

\* Subject to a pitch (angle) of 14 degrees or greate

CUBA AWNING Hardware: RAL 9016 | Fabric: 338 662

**CUBA AWNING** OVER A DINING SPACE Hardware: RAL 1013 | Fabric: 338 639

TORTOLA AWNING OVER A LOUNGING SPACE

Hardware: RAL 7016 ST | Fabric: 385 201

**TORTOLA AWNING** OVER A LOUNGING SPACEHardware: RAL 9016|Fabric: 338 082