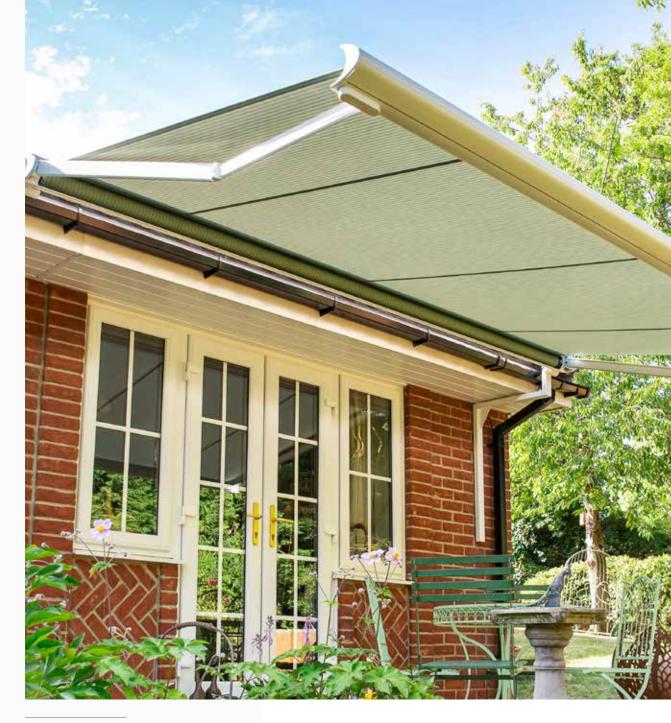

# PATIO AWNINGS

ENHANCE, PROTECT AND PROLONG THE USE OF YOUR TERRACE

Both practical and stylish, our patio awnings extend to provide instant shade and shelter on your terrace, keeping you cool on even the hottest of Summer days along with providing optimum protection from damaging UV rays and those unexpected and often persistent rain showers\*. Your adjoining internal room also benefits from a reduction in solar heat gain and the elimination of glare, with the view to the garden maintained.

Plus with optional LED under awning lighting and instant infra-red heating, you can create a pleasant atmosphere on your terrace to enjoy all year round.

\* Subject to a pitch (angle) of 14 degrees or greate