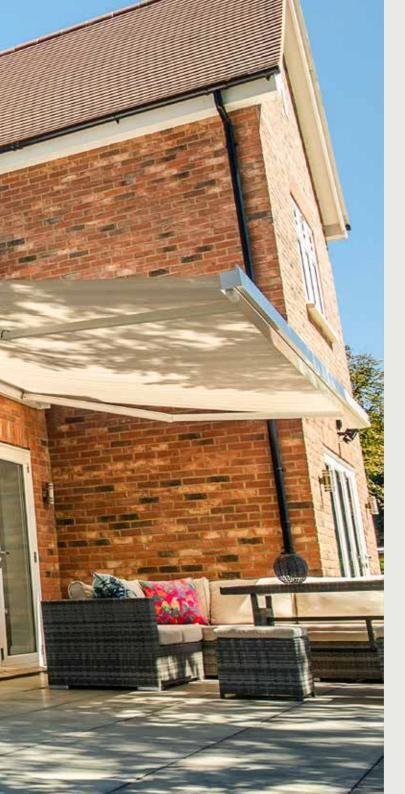

# PATIO AWNINGS

ENHANCE, PROTECT AND PROLONG THE USE OF YOUR TERRACE

Both practical and stylish, our patio awnings extend to provide instant shade and shelter on your terrace, keeping you cool on even the hottest of Summer days along with providing optimum protection from damaging UV rays and those unexpected and often persistent rain showers\*. Your adjoining internal room also benefits from a reduction in solar heat gain and the elimination of glare, with the view to the garden maintained.

Plus with optional LED under awning lighting and instant infra-red heating, you can create a pleasant atmosphere on your terrace to enjoy all year round.

\* Subject to a pitch (angle) of 14 degrees or greate