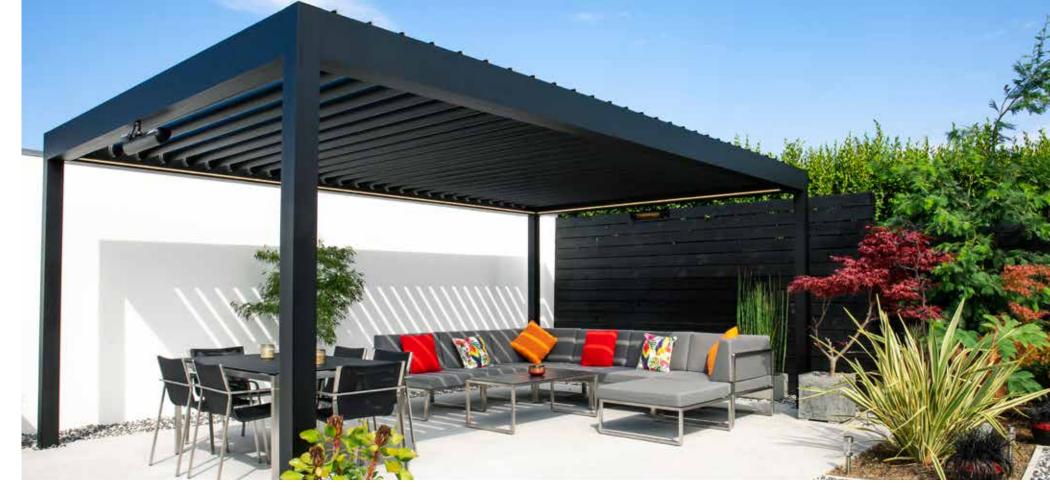

# LOUVERED PERGOLAS

MAKE THE MOST OF YOUR OUTDOOR SPACE WHATEVER THE WEATHER

Louvered pergolas are the ultimate luxury outdoor living solution for people who want to live life outdoors. Full sun, partial shade or complete shelter, our opening and closing louvered roof pergolas will adapt to the changing weather and when equipped with optional windproof side screens and slding panels, integrated LED lighting and instant infra-red heaters, you can ensure a perfect environment on your terrace come rain or shine, day or night, in the Summer and Winter.

No other canopy can offer the same flexibility and possibilities as the original louvered pergola from Caribbean Blinds.

**DELUXE POD** OVER AN OUTDOOR KITCHEN Frame: RAL 7016 ST | Louvers: RAL 7016 ST

CLASSIC POD FREESTANDING IN A GARDEN Frame: RAL 7016 ST | Louvers: RAL 7016 ST Whether you're creating a place to chill, grill, or entertain, our louvered pergolas, branded Outdoor Living Pods<sup>TM</sup> have you covered!