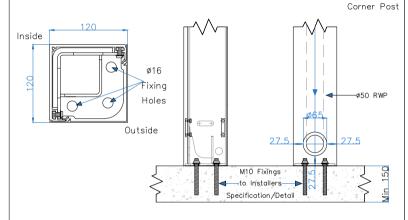

Pod is fitted with a 3 core (live, neutral, earth) cable exiting the nominated corner post/cross beam that needs connecting to a standard switched fuse spur/socket fitted with a 13amp fuse.

Drainage is via ¢50 downpipes in nominated corner posts. One drainage point (corner post) is required per 15m² roof surface area

All dimensions are shown in millimetres unless otherwise stated

Tel: 0344 800 1947

info@cbsolarshading.co.uk www.cbsolarshading.co.uk

HEAD OFFICE, FACTORY & SHOWSITE
Woodhall Business Park, Sudbury, Suffolk, CO10 1WH