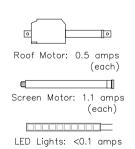

Pod is fitted with a 3 core (live, neutral, earth) cable exiting the nominated corner post/cross beam that needs connecting to a standard switched fuse spur/socket fitted with a 13amp fuse.

Drainage is via ¢50 downpipes in nominated corner posts. One drainage point (corner post) is required per 15m² roof surface area

All dimensions are shown in millimetres unless otherwise stated



Tel: 0344 800 1947

info@cbsolarshading.co.uk www.cbsolarshading.co.uk

HEAD OFFICE, FACTORY & SHOWSITE
Woodhall Business Park, Sudbury, Suffolk, CO10 1WH

It is Caribbean Blinds UK Ltd policy to continuously develop and improve our products. We therefore reserve the right to modify or change the detail/design at our discretion and without prior notice. This drawing is the copyright and sole property of Car