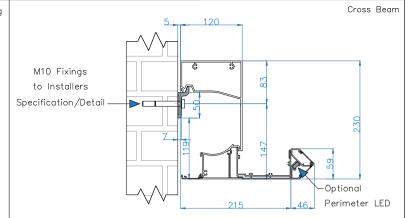

All dimensions are shown in millimetres unless otherwise stated

Tel: 0344 800 1947

info@cbsolarshading.co.uk www.cbsolarshading.co.uk

HEAD OFFICE, FACTORY & SHOWSITE
Woodhall Business Park, Sudbury, Suffolk, CO10 1WH