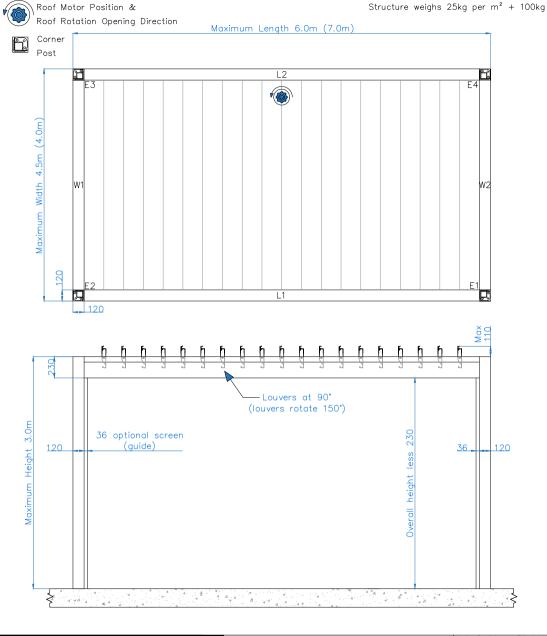

Pod is fitted with a 3 core (live, neutral, earth) cable exiting the nominated corner post/cross beam that needs connecting to a standard switched fuse spur/socket fitted with a 13amp fuse.

Drainage is via ¢50 downpipes in nominated corner posts. One drainage point (corner post) is required per 15m² roof surface area